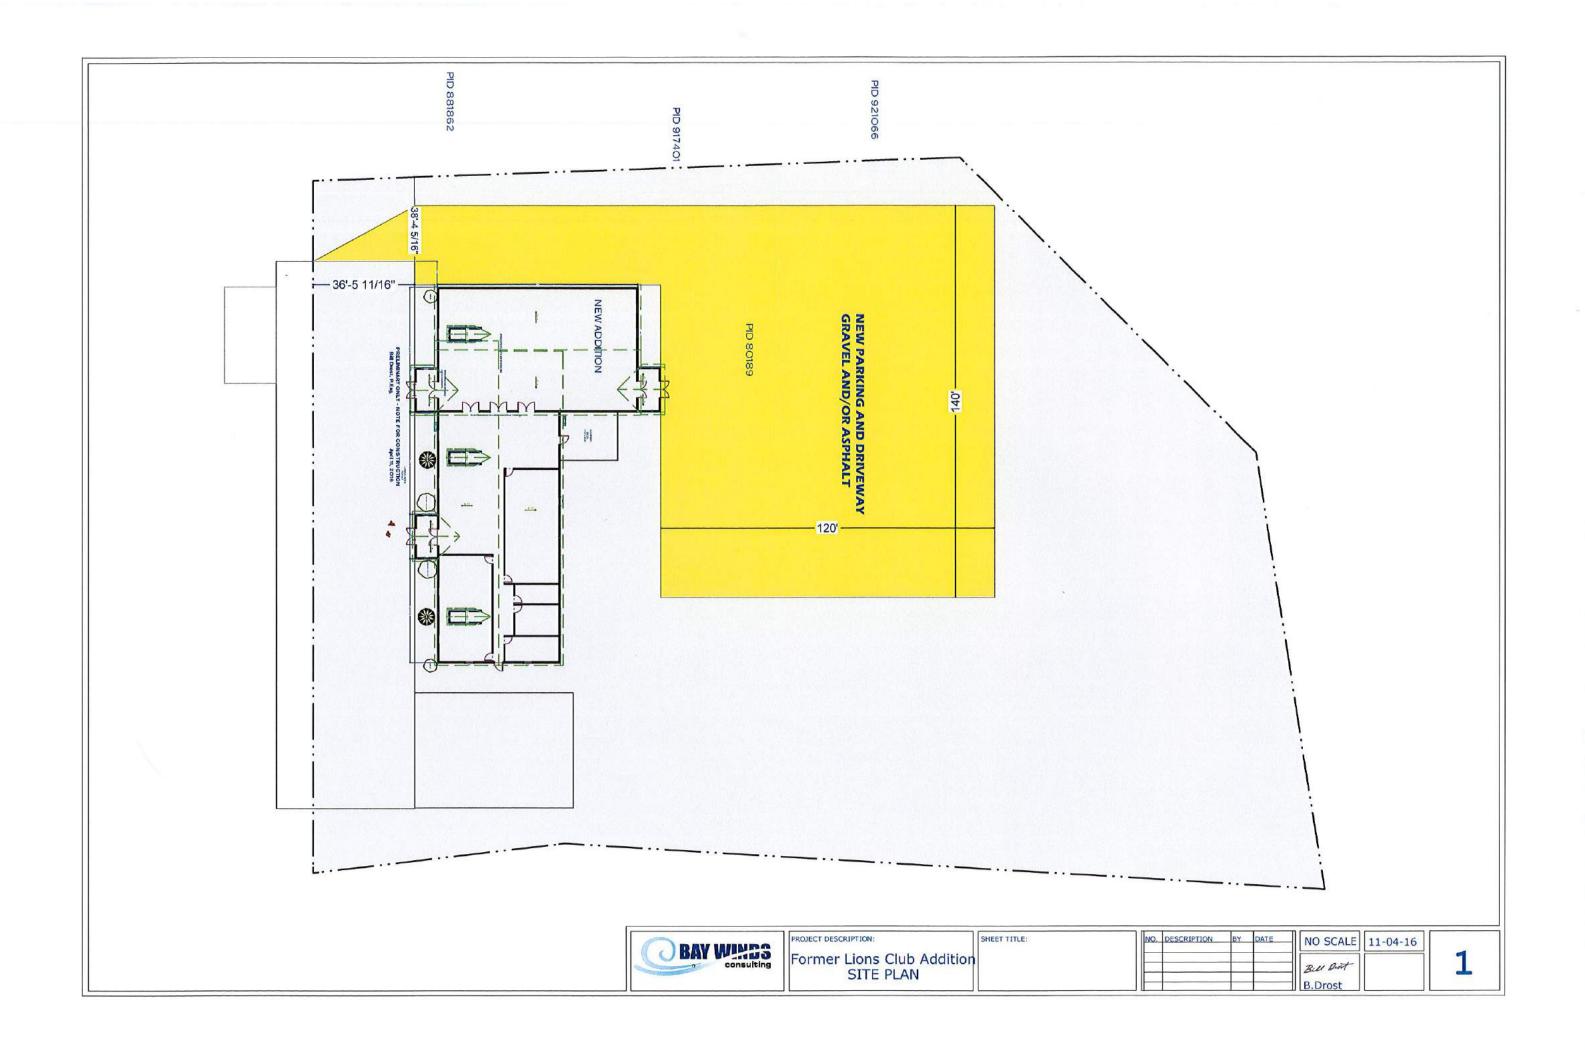

# BUILDING PERMITS SUMMARY April 2016

| PERMIT<br>NUMBER | DATE PERMIT<br>ISSUED | PROPERTY<br>NUMBER | APPLICANT'S NAME AND ADDRESS                    | TELEPHONE<br>NUMBER | PERMIT STATUS    | N<br>E<br>W | R<br>E<br>N | O<br>T<br>H | TYPE         | ESTIMATED<br>COST | ESTIMATED START AND COMPLETION DATE       |
|------------------|-----------------------|--------------------|-------------------------------------------------|---------------------|------------------|-------------|-------------|-------------|--------------|-------------------|-------------------------------------------|
| 03-16            |                       | 780189             | Branch #9, Kensington Legion<br>30 Garden Drive | 902-303-2767        | Pending Approval |             |             | х           | INST         | \$350,000         | Start: May 2016<br>Finish: September 2016 |
|                  |                       |                    |                                                 |                     | DESCRIPTION:     | 72>         | (44 A       | ddit        | ion to exist | ting building     |                                           |
|                  |                       |                    |                                                 |                     |                  |             |             |             |              |                   | Start:<br>Finish:                         |
|                  |                       |                    |                                                 |                     | DESCRIPTION:     |             |             |             |              |                   |                                           |
|                  |                       |                    |                                                 |                     |                  |             |             |             |              | \$                | Start:<br>Finish:                         |
|                  |                       |                    |                                                 |                     | DESCRIPTION:     |             |             |             |              |                   |                                           |
|                  |                       |                    |                                                 |                     |                  |             |             |             |              | \$                | Start:<br>Finish :                        |
|                  |                       |                    |                                                 |                     | DESCRIPTION:     |             |             |             |              |                   |                                           |
|                  |                       |                    |                                                 |                     |                  |             |             |             |              | \$                | Start:<br>Finish :                        |
|                  |                       |                    |                                                 |                     | DESCRIPTION:     |             |             |             |              |                   |                                           |