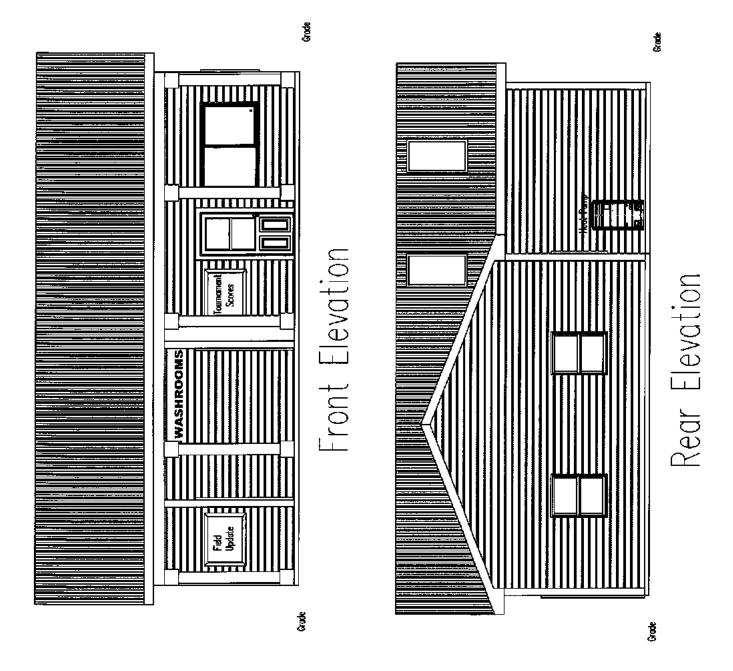

# BUILDING PERMITS SUMMARY April 2016

| PERMIT<br>NUMBER | DATE PERMIT<br>ISSUED | PROPERTY<br>NUMBER | APPLICANT'S NAME AND ADDRESS                    | TELEPHONE<br>NUMBER | PERMIT STATUS    | N<br>E<br>W | R<br>E<br>N | O<br>T<br>H | TYPE         | ESTIMATED<br>COST | ESTIMATED START AND COMPLETION DATE       |
|------------------|-----------------------|--------------------|-------------------------------------------------|---------------------|------------------|-------------|-------------|-------------|--------------|-------------------|-------------------------------------------|
| 03-16            |                       | 780189             | Branch #9, Kensington Legion<br>30 Garden Drive | 902-303-2767        | Pending Approval |             |             | х           | INST         | \$350,000         | Start: May 2016<br>Finish: September 2016 |
|                  |                       |                    |                                                 |                     | DESCRIPTION:     | 72>         | (44 A       | ddit        | ion to exist | ting building     |                                           |
|                  |                       |                    |                                                 |                     |                  |             |             |             |              |                   | Start:<br>Finish:                         |
|                  |                       |                    |                                                 |                     | DESCRIPTION:     |             |             |             |              |                   |                                           |
|                  |                       |                    |                                                 |                     |                  |             |             |             |              | \$                | Start:<br>Finish:                         |
|                  |                       |                    |                                                 |                     | DESCRIPTION:     |             |             |             |              |                   |                                           |
|                  |                       |                    |                                                 |                     |                  |             |             |             |              | \$                | Start:<br>Finish :                        |
|                  |                       |                    |                                                 |                     | DESCRIPTION:     |             |             |             |              |                   |                                           |
|                  |                       |                    |                                                 |                     |                  |             |             |             |              | \$                | Start:<br>Finish :                        |
|                  |                       |                    |                                                 |                     | DESCRIPTION:     |             |             |             |              |                   |                                           |