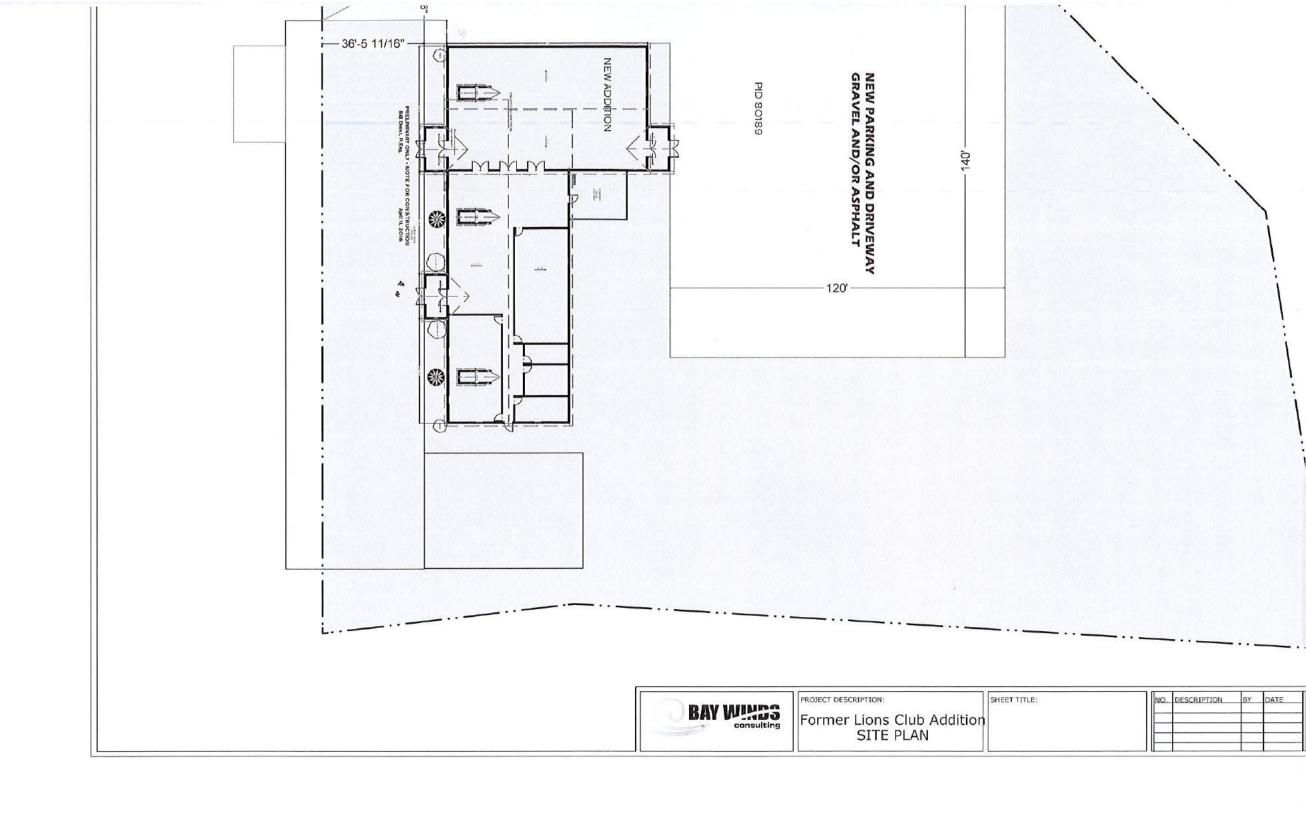

# BUILDING PERMITS SUMMARY April 2016

| PERMIT<br>NUMBER | DATE PERMIT<br>ISSUED | PROPERTY<br>NUMBER | APPLICANT'S NAME AND ADDRESS                    | TELEPHONE<br>NUMBER | PERMIT STATUS    | N<br>E<br>W | R<br>E<br>N | O<br>T<br>H | TYPE         | ESTIMATED<br>COST | ESTIMATED START AND COMPLETION DATE       |
|------------------|-----------------------|--------------------|-------------------------------------------------|---------------------|------------------|-------------|-------------|-------------|--------------|-------------------|-------------------------------------------|
| 03-16            |                       | 780189             | Branch #9, Kensington Legion<br>30 Garden Drive | 902-303-2767        | Pending Approval |             |             | х           | INST         | \$350,000         | Start: May 2016<br>Finish: September 2016 |
|                  |                       |                    |                                                 |                     | DESCRIPTION:     | 72>         | (44 A       | ddit        | ion to exist | ting building     |                                           |
|                  |                       |                    |                                                 |                     |                  |             |             |             |              |                   | Start:<br>Finish:                         |
|                  |                       |                    |                                                 |                     | DESCRIPTION:     |             |             |             |              |                   |                                           |
|                  |                       |                    |                                                 |                     |                  |             |             |             |              | \$                | Start:<br>Finish:                         |
|                  |                       |                    |                                                 |                     | DESCRIPTION:     |             |             |             |              |                   |                                           |
|                  |                       |                    |                                                 |                     |                  |             |             |             |              | \$                | Start:<br>Finish :                        |
|                  |                       |                    |                                                 |                     | DESCRIPTION:     |             |             |             |              |                   |                                           |
|                  |                       |                    |                                                 |                     |                  |             |             |             |              | \$                | Start:<br>Finish :                        |
|                  |                       |                    |                                                 |                     | DESCRIPTION:     |             |             |             |              |                   |                                           |