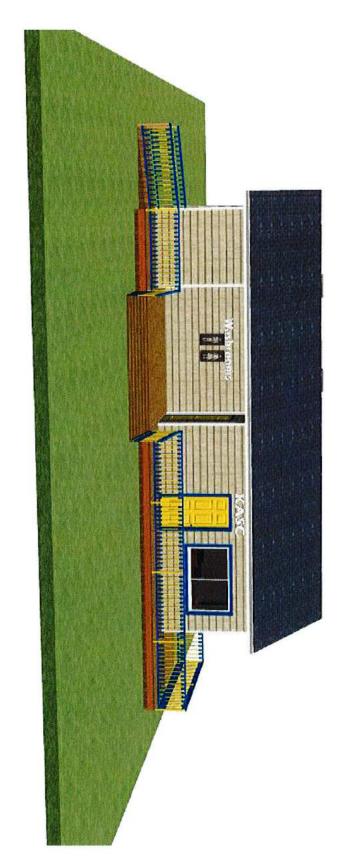

# BUILDING PERMITS SUMMARY April 2016

| PERMIT<br>NUMBER | DATE PERMIT<br>ISSUED | PROPERTY<br>NUMBER | APPLICANT'S NAME AND ADDRESS                    | TELEPHONE<br>NUMBER | PERMIT STATUS    | N<br>E<br>W | R<br>E<br>N | O<br>T<br>H | TYPE         | ESTIMATED<br>COST | ESTIMATED START AND COMPLETION DATE       |
|------------------|-----------------------|--------------------|-------------------------------------------------|---------------------|------------------|-------------|-------------|-------------|--------------|-------------------|-------------------------------------------|
| 03-16            |                       | 780189             | Branch #9, Kensington Legion<br>30 Garden Drive | 902-303-2767        | Pending Approval |             |             | х           | INST         | \$350,000         | Start: May 2016<br>Finish: September 2016 |
|                  |                       |                    |                                                 |                     | DESCRIPTION:     | 72>         | (44 A       | ddit        | ion to exist | ting building     |                                           |
|                  |                       |                    |                                                 |                     |                  |             |             |             |              |                   | Start:<br>Finish:                         |
|                  |                       |                    |                                                 |                     | DESCRIPTION:     |             |             |             |              |                   |                                           |
|                  |                       |                    |                                                 |                     |                  |             |             |             |              | \$                | Start:<br>Finish:                         |
|                  |                       |                    |                                                 |                     | DESCRIPTION:     |             |             |             |              |                   |                                           |
|                  |                       |                    |                                                 |                     |                  |             |             |             |              | \$                | Start:<br>Finish :                        |
|                  |                       |                    |                                                 |                     | DESCRIPTION:     |             |             |             |              |                   |                                           |
|                  |                       |                    |                                                 |                     |                  |             |             |             |              | \$                | Start:<br>Finish :                        |
|                  |                       |                    |                                                 |                     | DESCRIPTION:     |             |             |             |              |                   |                                           |