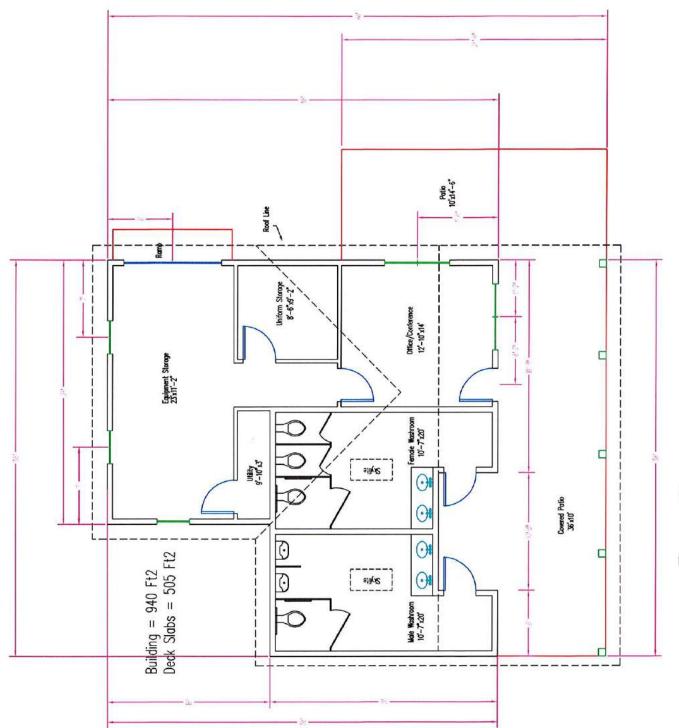

# BUILDING PERMITS SUMMARY April 2016

| PERMIT<br>NUMBER | DATE PERMIT<br>ISSUED | PROPERTY<br>NUMBER | APPLICANT'S NAME AND ADDRESS                    | TELEPHONE<br>NUMBER | PERMIT STATUS    | N<br>E<br>W | R<br>E<br>N | O<br>T<br>H | TYPE         | ESTIMATED<br>COST | ESTIMATED START AND COMPLETION DATE       |
|------------------|-----------------------|--------------------|-------------------------------------------------|---------------------|------------------|-------------|-------------|-------------|--------------|-------------------|-------------------------------------------|
| 03-16            |                       | 780189             | Branch #9, Kensington Legion<br>30 Garden Drive | 902-303-2767        | Pending Approval |             |             | х           | INST         | \$350,000         | Start: May 2016<br>Finish: September 2016 |
|                  |                       |                    |                                                 |                     | DESCRIPTION:     | 72>         | (44 A       | ddit        | ion to exist | ting building     |                                           |
|                  |                       |                    |                                                 |                     |                  |             |             |             |              |                   | Start:<br>Finish:                         |
|                  |                       |                    |                                                 |                     | DESCRIPTION:     |             |             |             |              |                   |                                           |
|                  |                       |                    |                                                 |                     |                  |             |             |             |              | \$                | Start:<br>Finish:                         |
|                  |                       |                    |                                                 |                     | DESCRIPTION:     |             |             |             |              |                   |                                           |
|                  |                       |                    |                                                 |                     |                  |             |             |             |              | \$                | Start:<br>Finish :                        |
|                  |                       |                    |                                                 |                     | DESCRIPTION:     |             |             |             |              |                   |                                           |
|                  |                       |                    |                                                 |                     |                  |             |             |             |              | \$                | Start:<br>Finish :                        |
|                  |                       |                    |                                                 |                     | DESCRIPTION:     |             |             |             |              |                   |                                           |