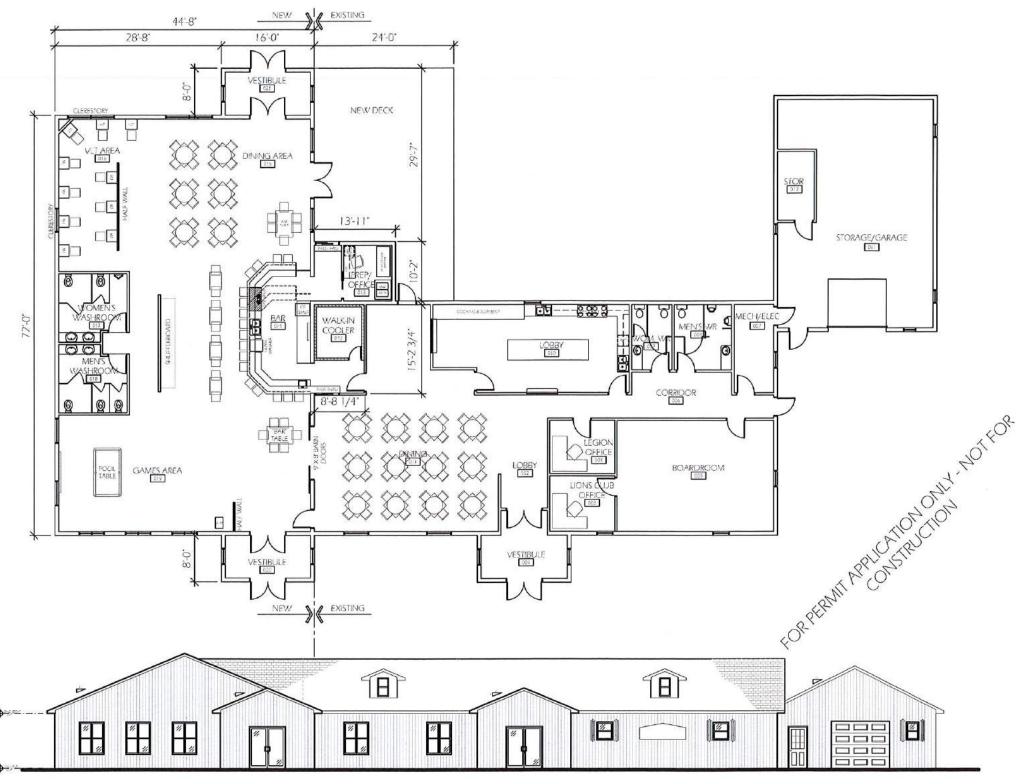

# BUILDING PERMITS SUMMARY April 2016

| PERMIT<br>NUMBER | DATE PERMIT<br>ISSUED | PROPERTY<br>NUMBER | APPLICANT'S NAME AND ADDRESS                    | TELEPHONE<br>NUMBER | PERMIT STATUS    | N<br>E<br>W | R<br>E<br>N | O<br>T<br>H | TYPE         | ESTIMATED<br>COST | ESTIMATED START AND COMPLETION DATE       |
|------------------|-----------------------|--------------------|-------------------------------------------------|---------------------|------------------|-------------|-------------|-------------|--------------|-------------------|-------------------------------------------|
| 03-16            |                       | 780189             | Branch #9, Kensington Legion<br>30 Garden Drive | 902-303-2767        | Pending Approval |             |             | х           | INST         | \$350,000         | Start: May 2016<br>Finish: September 2016 |
|                  |                       |                    |                                                 |                     | DESCRIPTION:     | 72>         | (44 A       | ddit        | ion to exist | ting building     |                                           |
|                  |                       |                    |                                                 |                     |                  |             |             |             |              |                   | Start:<br>Finish:                         |
|                  |                       |                    |                                                 |                     | DESCRIPTION:     |             |             |             |              |                   |                                           |
|                  |                       |                    |                                                 |                     |                  |             |             |             |              | \$                | Start:<br>Finish:                         |
|                  |                       |                    |                                                 |                     | DESCRIPTION:     |             |             |             |              |                   |                                           |
|                  |                       |                    |                                                 |                     |                  |             |             |             |              | \$                | Start:<br>Finish :                        |
|                  |                       |                    |                                                 |                     | DESCRIPTION:     |             |             |             |              |                   |                                           |
|                  |                       |                    |                                                 |                     |                  |             |             |             |              | \$                | Start:<br>Finish :                        |
|                  |                       |                    |                                                 |                     | DESCRIPTION:     |             |             |             |              |                   |                                           |