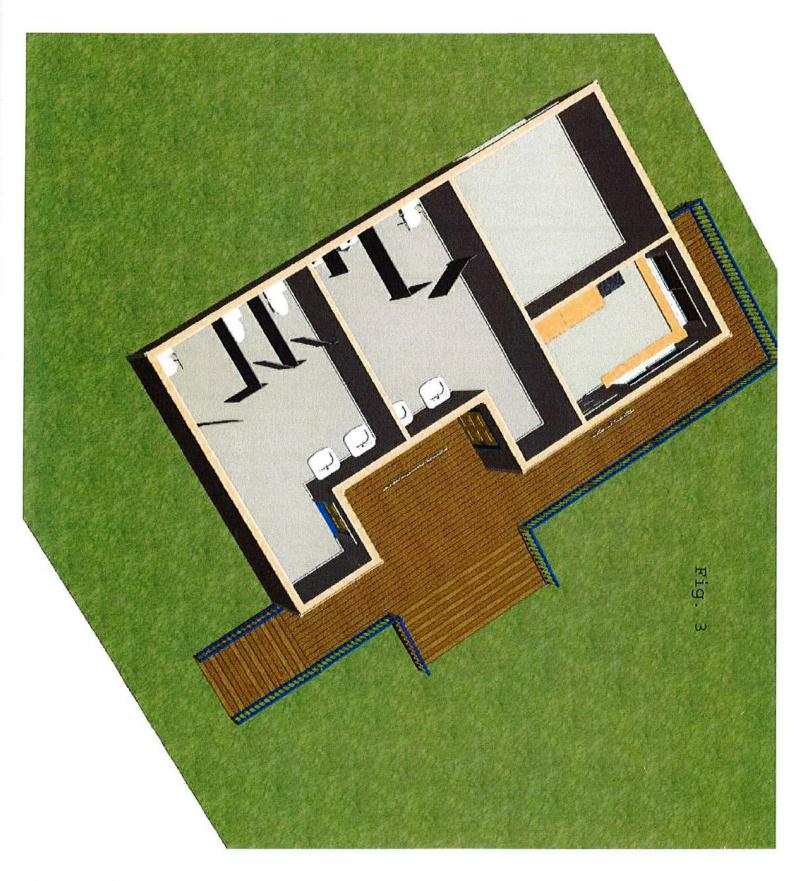

# BUILDING PERMITS SUMMARY April 2016

| PERMIT<br>NUMBER | DATE PERMIT<br>ISSUED | PROPERTY<br>NUMBER | APPLICANT'S NAME AND ADDRESS                    | TELEPHONE<br>NUMBER | PERMIT STATUS    | N<br>E<br>W | R<br>E<br>N | O<br>T<br>H | TYPE         | ESTIMATED<br>COST | ESTIMATED START AND COMPLETION DATE       |
|------------------|-----------------------|--------------------|-------------------------------------------------|---------------------|------------------|-------------|-------------|-------------|--------------|-------------------|-------------------------------------------|
| 03-16            |                       | 780189             | Branch #9, Kensington Legion<br>30 Garden Drive | 902-303-2767        | Pending Approval |             |             | х           | INST         | \$350,000         | Start: May 2016<br>Finish: September 2016 |
|                  |                       |                    |                                                 |                     | DESCRIPTION:     | 72>         | (44 A       | ddit        | ion to exist | ting building     |                                           |
|                  |                       |                    |                                                 |                     |                  |             |             |             |              |                   | Start:<br>Finish:                         |
|                  |                       |                    |                                                 |                     | DESCRIPTION:     |             |             |             |              |                   |                                           |
|                  |                       |                    |                                                 |                     |                  |             |             |             |              | \$                | Start:<br>Finish:                         |
|                  |                       |                    |                                                 |                     | DESCRIPTION:     |             |             |             |              |                   |                                           |
|                  |                       |                    |                                                 |                     |                  |             |             |             |              | \$                | Start:<br>Finish :                        |
|                  |                       |                    |                                                 |                     | DESCRIPTION:     |             |             |             |              |                   |                                           |
|                  |                       |                    |                                                 |                     |                  |             |             |             |              | \$                | Start:<br>Finish :                        |
|                  |                       |                    |                                                 |                     | DESCRIPTION:     |             |             |             |              |                   |                                           |