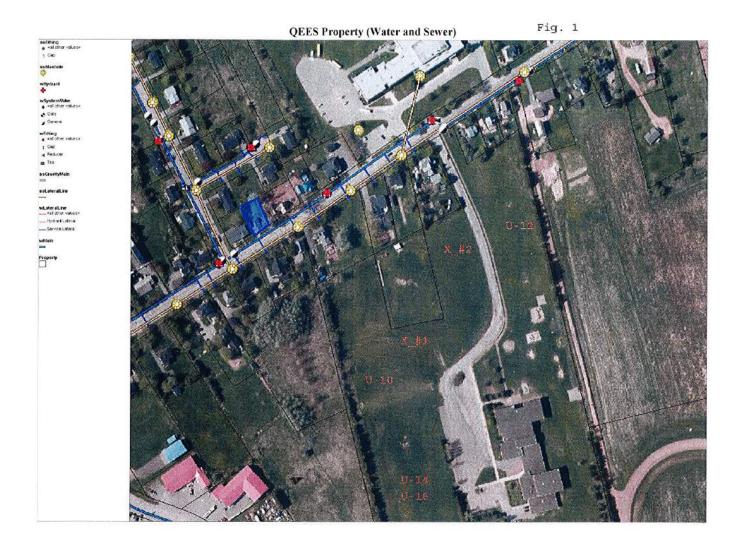

#### Water and Sewer

#### Pleasant Street Lift Station Replacement

Driveway construction to begin in May 2016. All operational issues have been worked out with the station. Further outstanding capital project items.

### Inflow and Infiltration Study (I & I)

At the March meeting of Town Council, Councillors authorized the CAO to make application to the Municipal Servicing Component (MSC) of the Gas Tax Program to undertake an I & I study on the Town's sewer system. The deadline for application was April 18, 2016.

As per earlier information provided to Town Council by email, it was agreed to defer the project to late 2016, early 2017.