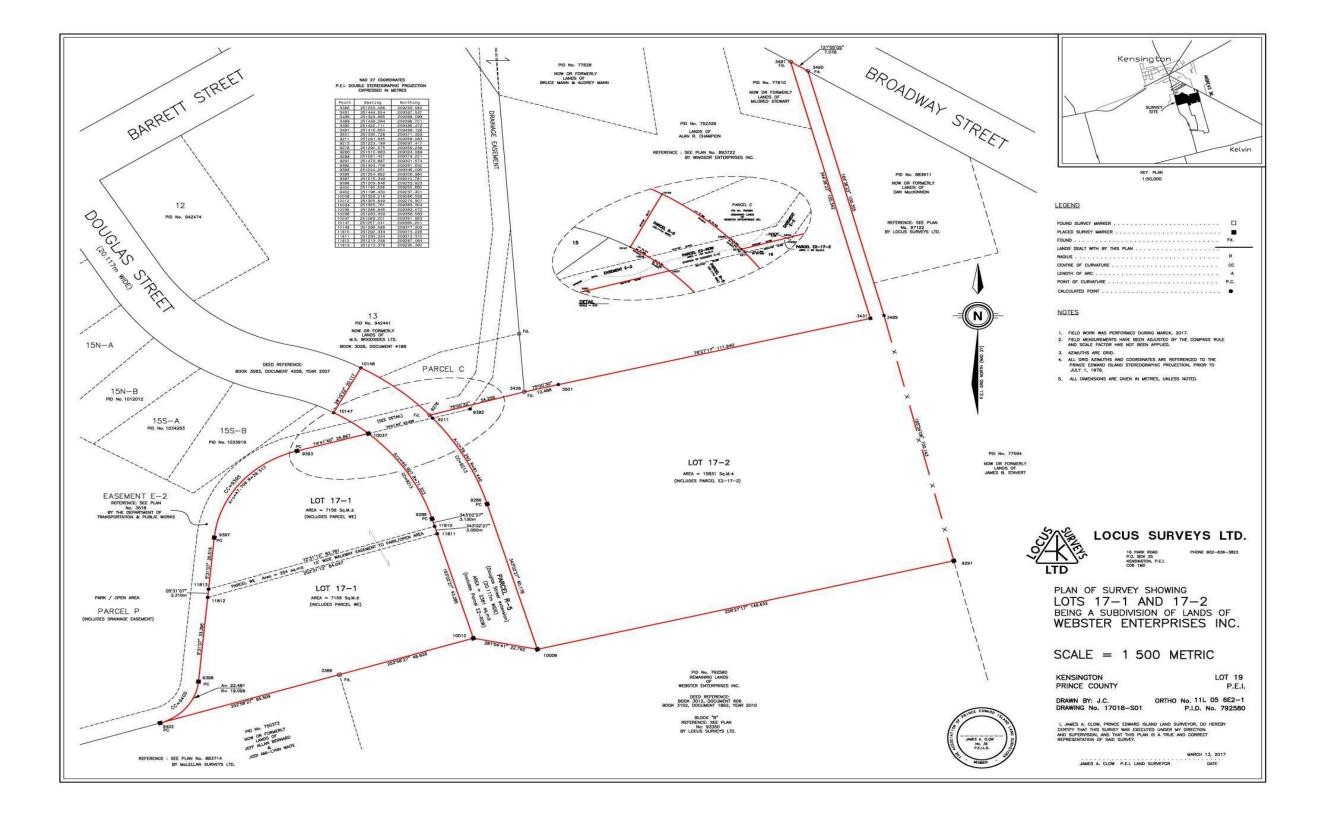

- 8.1.2 Subdivision of Lands of Blue Shank Trucking Ltd.
  - 8.1.2.1 Moved by Deputy Mayor Mann, seconded by Councillor Doucette,

WHEREAS a request has been received from Blue Shank Trucking Ltd. to subdivide PID No.792580 into three separate parcels, being Lot 17-1, Lot 17-2, Parcel R-5 and the remainder of PID No. 792580 as per Subdivision Plan No. 17018-S01;

AND WHEREAS the proposed subdivision has been reviewed against the Town's Development Control Bylaw and is found to be in general compliance therewith;

BE IT RESOLVED that approval be granted to Blue Shank Trucking Ltd. to subdivide PID No. 792580 into three separate parcels, being Lot 17-1, Lot 17-2, Parcel R-5 (Douglas Street Extension) and the remainder of PID No. 792580 as per Subdivision Plan No. 17018-S01, dated March 13, 2017, drawn by Locus Surveys Ltd.