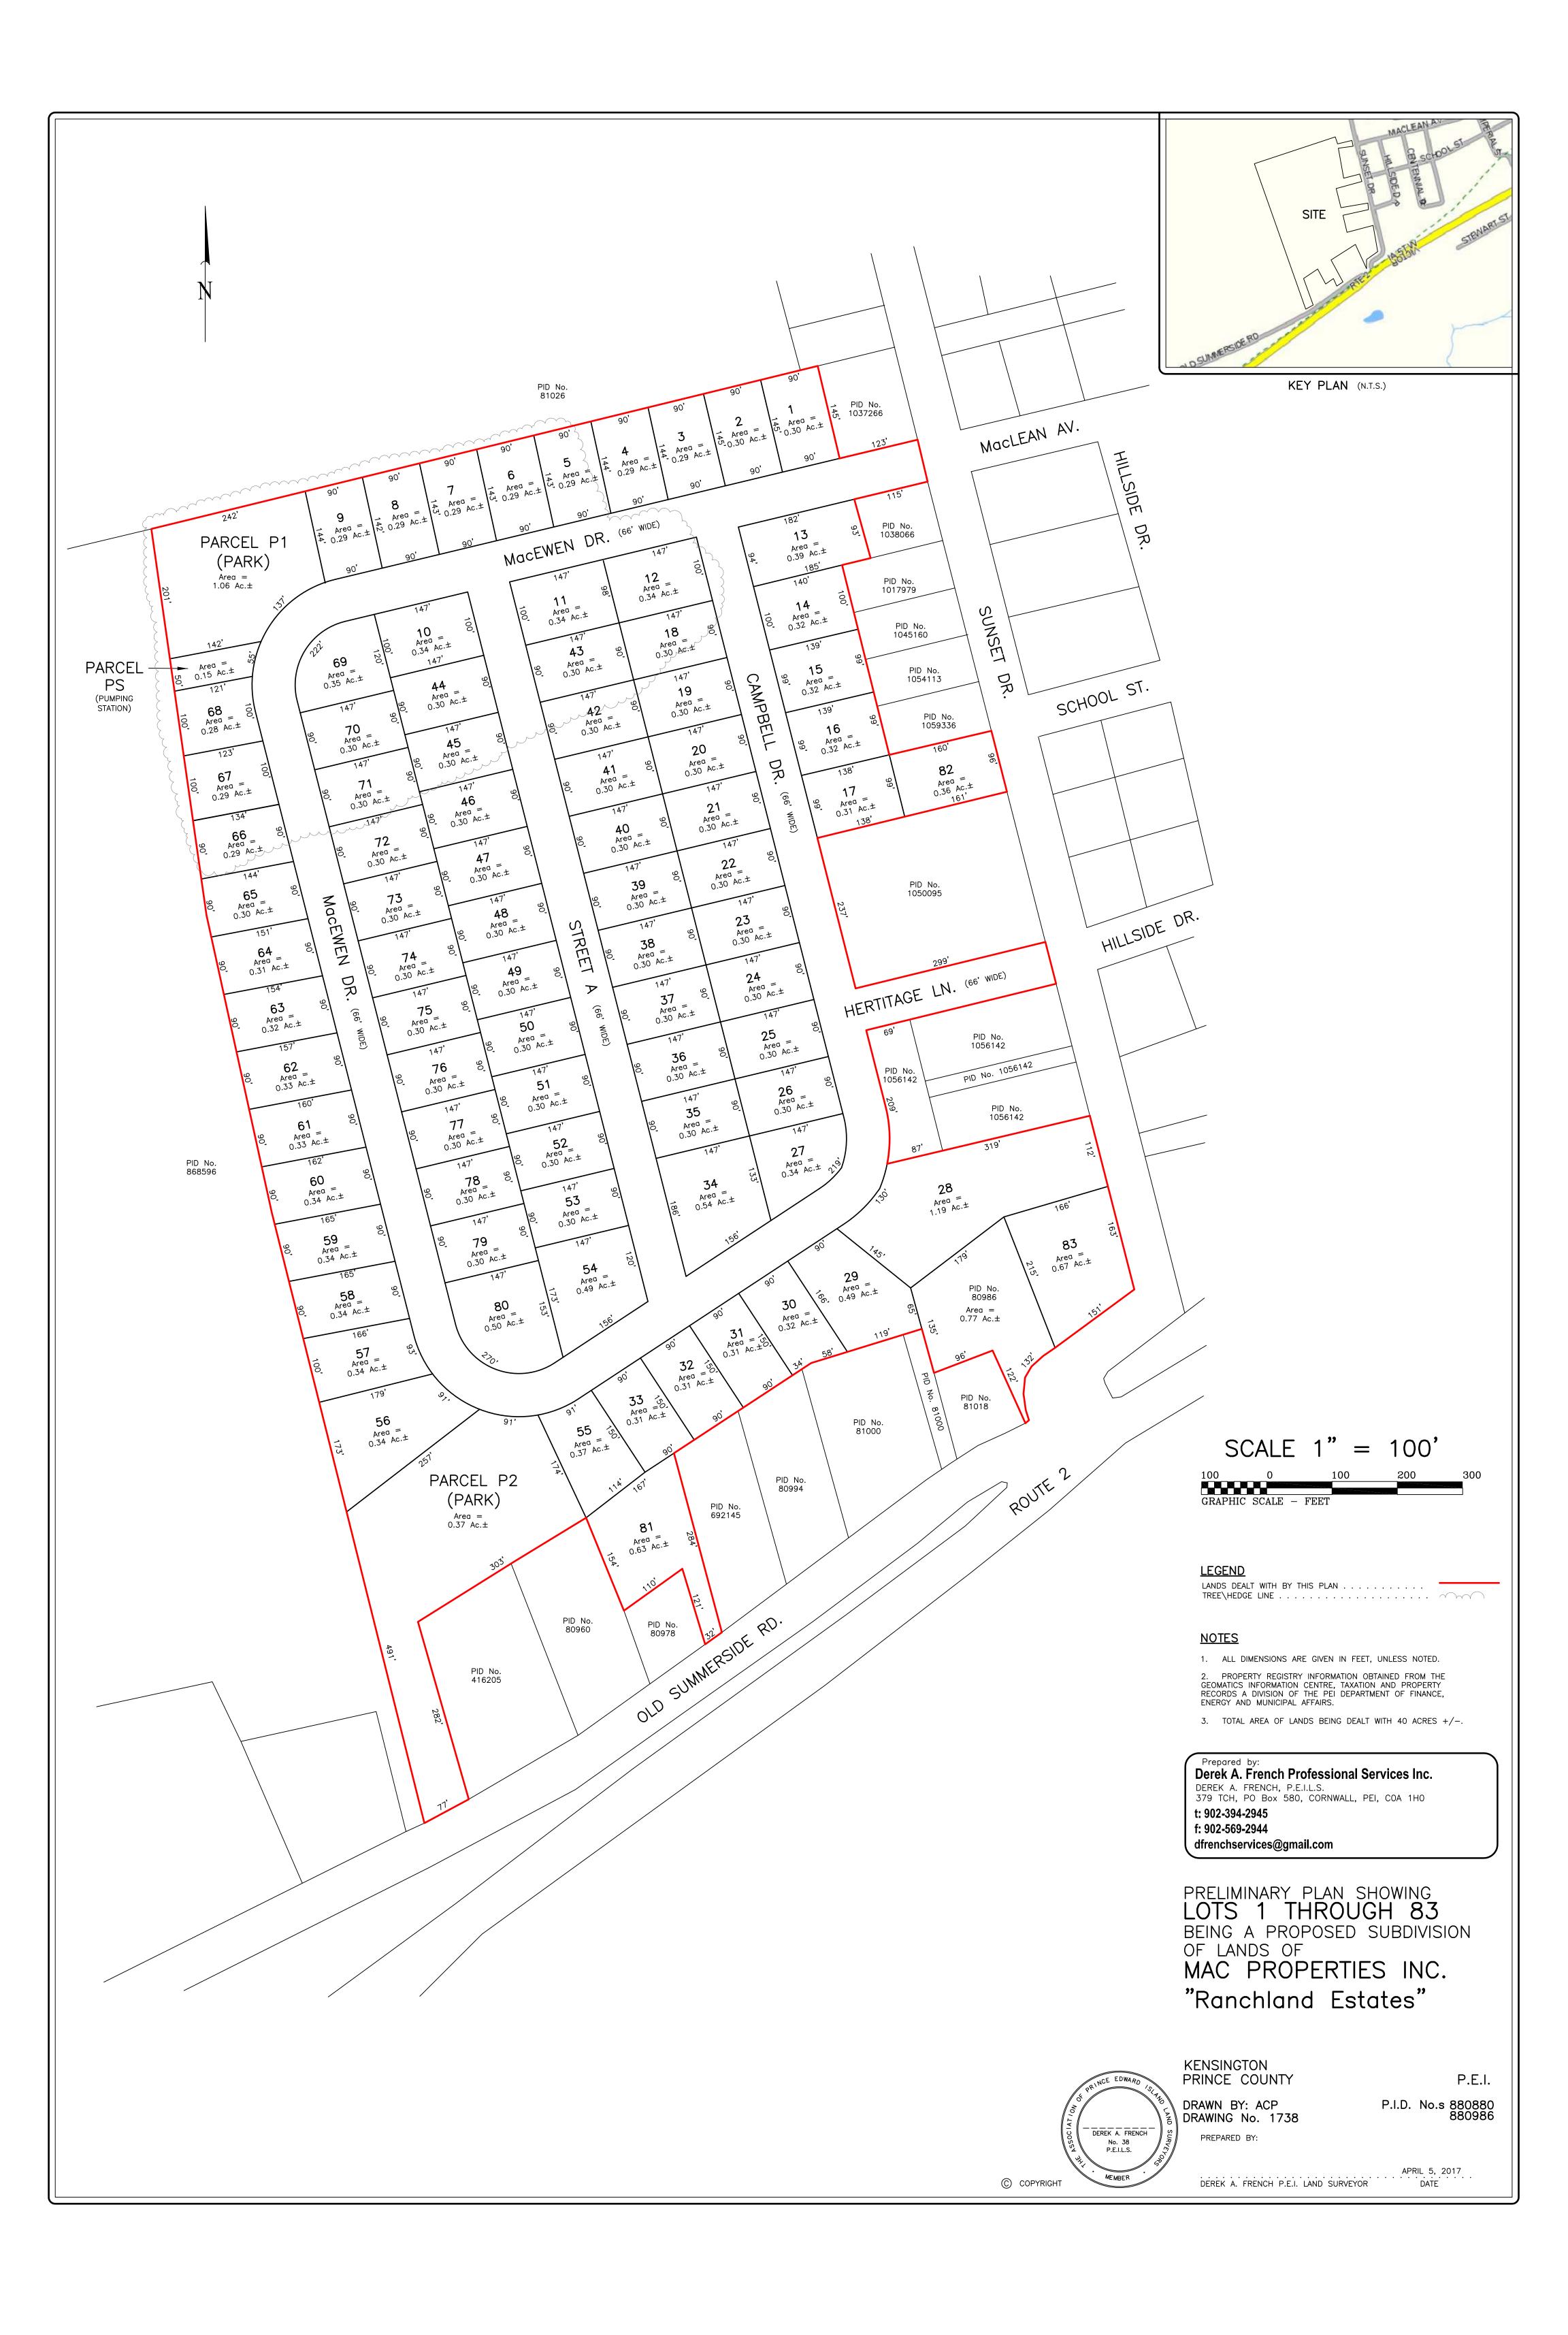

- 8.1.2 Subdivision of Lands of Blue Shank Trucking Ltd.
  - 8.1.2.1 Moved by Deputy Mayor Mann, seconded by Councillor Doucette,

WHEREAS a request has been received from Blue Shank Trucking Ltd. to subdivide PID No.792580 into three separate parcels, being Lot 17-1, Lot 17-2, Parcel R-5 and the remainder of PID No. 792580 as per Subdivision Plan No. 17018-S01;

AND WHEREAS the proposed subdivision has been reviewed against the Town's Development Control Bylaw and is found to be in general compliance therewith;

BE IT RESOLVED that approval be granted to Blue Shank Trucking Ltd. to subdivide PID No. 792580 into three separate parcels, being Lot 17-1, Lot 17-2, Parcel R-5 (Douglas Street Extension) and the remainder of PID No. 792580 as per Subdivision Plan No. 17018-S01, dated March 13, 2017, drawn by Locus Surveys Ltd.