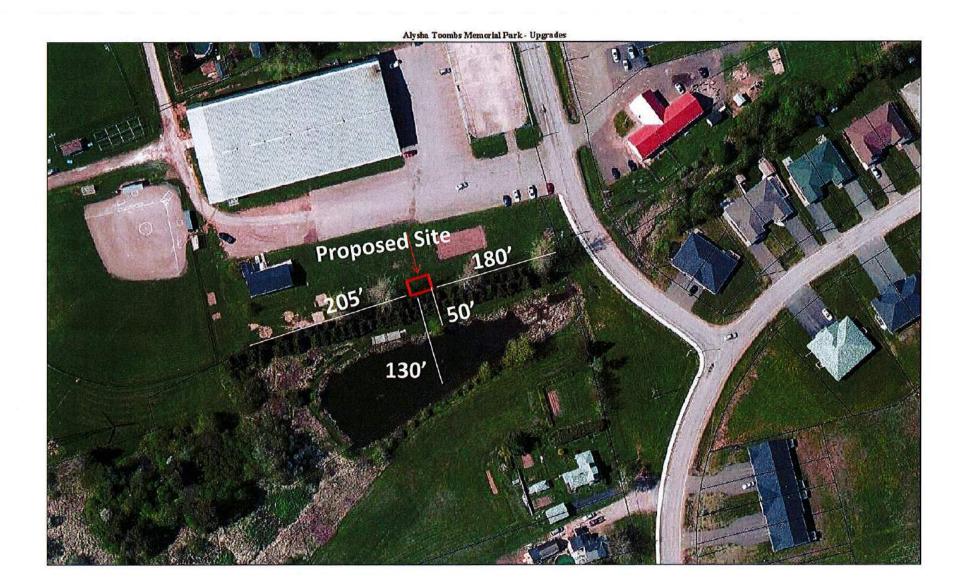

|
| 14. Demolishing a building (Describe)                                                                                                                                                                                                                                                             |

RECEIVED MAR 2 2 2017 a) Draw boundaries of your lot.

b) Show existing and proposed buildings.

c) Indicate the distance between buildings.

d) Show location of driveway.

e) Indicate distance to property lines and center of road.

Please see attached.

Signature of Applicant\_

Date: /

March 16,2017

Please note this Permit is for twelve-months only. If work is not started by that time please reapply.



.

\*







Date: April 7, 2017 Request for Decision No: 2017-17 (Office Use Only)

**Topic:** Ranchland Estates Subdivision Preliminary Approval

## **Proposal Summary/Background:**

A request has been received from Mike James (prospective purchaser) for preliminary approval of an 83 lot subdivision in the Ranchland Estates Subdivision (PID No's 880880 & 880986). It is understood that to enable the purchase of the property (by Mr. James et al), preliminary approval of the subdivision is required.

Town Council approved a Phase 1 subdivision plan (Phase 1 only) for the property in 2007. It has been modified on several occasions since the original approval based on the actual development needs of the property. The prospective owners are now seeking preliminary approval for the subdivision of the enti