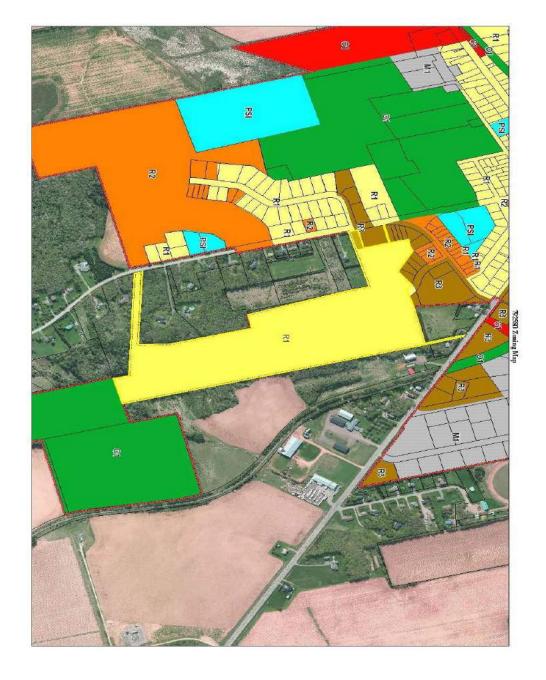

#### **PURPOSE:**

The purpose of the meeting is to allow residents and other interested persons an opportunity to make representation concerning an application to re-zone lands of Blue Shank Trucking, being lots Lot 17-1, 17-2 and the remainder of PID #792580 along Douglas Street from its current Single Residential Zone (R1) to Multi-Unit Residential Zone (R3).

The purpose of the meeting is to also allow residents and other interested persons to make representation prior to a request being made to the Minister of Communities, Land and Environment to approve an amendment to the general land use map that is part of the Town's Official Plan as it relates to the application.