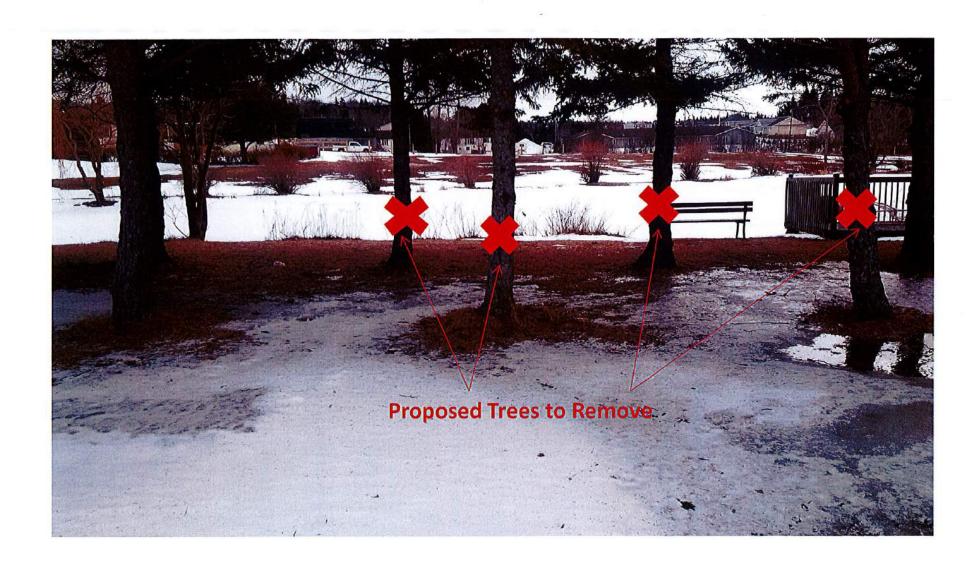

|
| 14. Demolishing a building (Describe)                                                                                                                                                                                                                                                             |

RECEIVED MAR 2 2 2017 a) Draw boundaries of your lot.

b) Show existing and proposed buildings.

c) Indicate the distance between buildings.

d) Show location of driveway.

e) Indicate distance to property lines and center of road.

Please see attached.

Signature of Applicant\_

Date: /

March 16,2017

Please note this Permit is for twelve-months only. If work is not started by that time please reapply.



.

\*







Date: April 7, 2017 Request for Decision No: 2017-17 (Office Use Only)

**Topic:** Ranchland Estates Subdivision Preliminary Approval

## **Proposal Summary/Background:**

A request has been received from Mike James (prospective purchaser) for preliminary approval of an 83 lot subdivision in the Ranchland Estates Subdivision (PID No's 880880 & 880986). It is understood that to enable the purchase of the property (by Mr. James et al), preliminary approval of the subdivision is required.

Town Council approved a Phase 1 subdivision plan (Phase 1 only) for the property in 2007. It has been modified on several occasions since the original approval based on the actual development needs of the property. The prospective owners are now seeking preliminary approval for the subdivision of the en