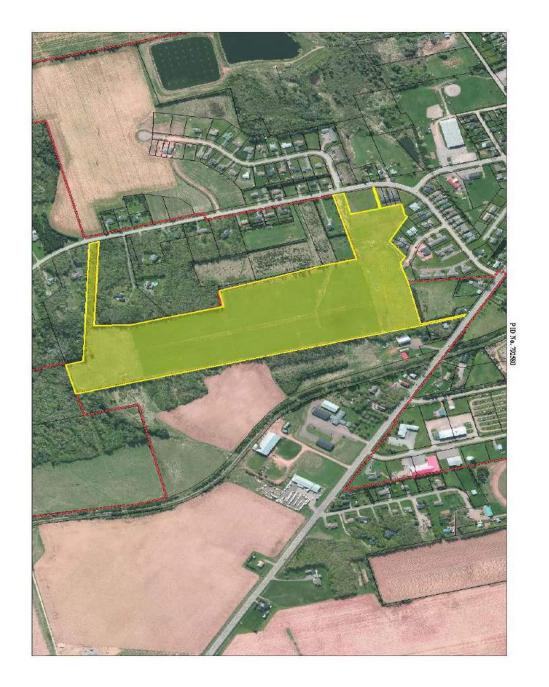

- 8.1.2 Subdivision of Lands of Blue Shank Trucking Ltd.
  - 8.1.2.1 Moved by Deputy Mayor Mann, seconded by Councillor Doucette,

WHEREAS a request has been received from Blue Shank Trucking Ltd. to subdivide PID No.792580 into three separate parcels, being Lot 17-1, Lot 17-2, Parcel R-5 and the remainder of PID No. 792580 as per Subdivision Plan No. 17018-S01;

AND WHEREAS the proposed subdivision has been reviewed against the Town's Development Control Bylaw and is found to be in general compliance therewith;

BE IT RESOLVED that approval be granted to Blue Shank Trucking Ltd. to subdivide PID No. 792580 into three separate parcels, being Lot 17-1, Lot 17-2, Parcel R-5 (Douglas Street Extension) and the remainder of PID No. 792580 as per Subdivision Plan No. 17018-S01, dated March 13, 2017, drawn by Locus Surveys Ltd.