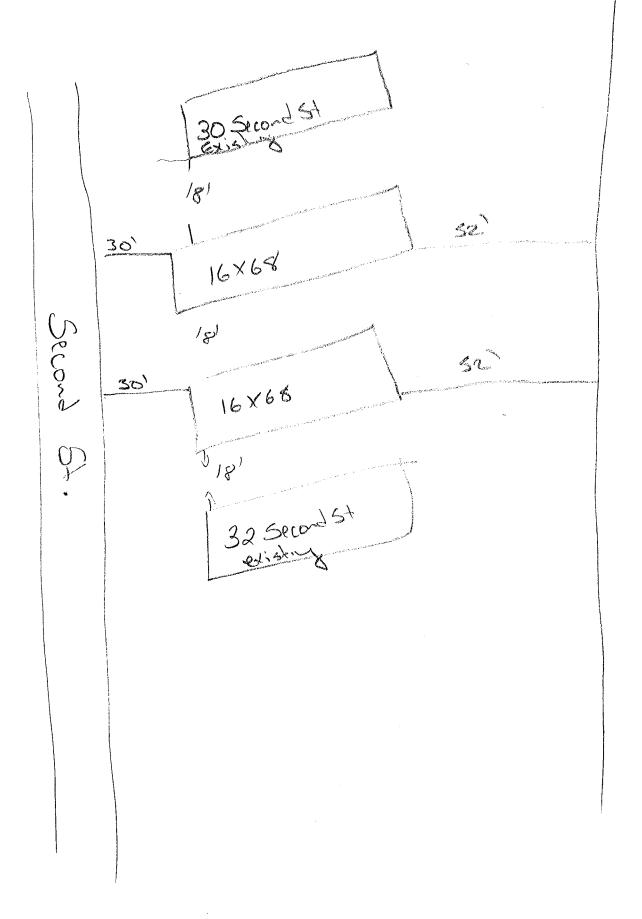

# TOWN OF KENSINGTON APPLICATION FOR BUILDING PERMIT

A 8

| 1. Name and Address of App                                                                    | licant Andrew Hear                                               | gicl BLUE PIDE                     | & HOLDIUS                             |
|-----------------------------------------------------------------------------------------------|------------------------------------------------------------------|------------------------------------|---------------------------------------|
| 203 Royal L. June                                                                             | tion 22                                                          | Telephone_ <i>902~3</i>            | 93-384C                               |
| 2. Property Address Jeon                                                                      | Lin Failor Park                                                  | Property Number                    | · · · · · · · · · · · · · · · · · · · |
| 3. Property Status:  Land purchased from  If lot is located in an appr  Name of Sub-Division: | Sarl Toombs<br>oved sub-division, please give<br>Scann Lynna. Or | Year Purch                         | ased 2007                             |
| 4. Proposed Use: Building or addition to be                                                   | used for: Single Family Dwommercial Garage Private               | velling <b>Y</b> Duplex Store      |                                       |
|                                                                                               | thEast_ <b>X</b> _Wests                                          |                                    |                                       |
| Between the property of                                                                       | Street and 42 and                                                | the property of 30 + 3             | 32 Seconts                            |
| 6. Size of Property: Lot 1:3                                                                  | Street and 42 and 77                                             | 150 Area 67                        | らひ<br>800 sq. ft.                     |
| 7. Description of project and Works proposed consists                                         | of: New Construction X                                           | Addition to existing               |                                       |
| Describe Project: 5mal                                                                        | I home on                                                        | Slab. Bui                          | H +0                                  |
| Similar spres                                                                                 | I home on as two hor                                             | nes on this                        | 1 St                                  |
|                                                                                               |                                                                  |                                    |                                       |
|                                                                                               |                                                                  |                                    |                                       |
| Ground floor: Length                                                                          | Feet.                                                            | Width                              | Feet.                                 |
|                                                                                               | Number of Be                                                     | _                                  |                                       |
| Type of Foundation Poured Concrete Concrete block Pier                                        | External Wall Finish Siding X Wood shingles Steel Other          | Roof Material Asphalt  Steel Other | Chimney Brick Prefab Other            |
| Other8. Water Supply:                                                                         | ··· <del>-·</del>                                                | nicipal <b>X</b>                   |                                       |
|                                                                                               |                                                                  | ipal_X                             |                                       |
| Sewerage System: P1     10. Estimated cost of Project:                                        | Also .                                                           | par                                |                                       |
| ·                                                                                             | ntractor or Chief Contractor_                                    | America War                        |                                       |
|                                                                                               | ` ~ `                                                            | HAVEEW HEEK                        | <u> </u>                              |
| 203 Royally Jun                                                                               |                                                                  | 05/ :00 )                          | 0.24                                  |
| 12. Dates of expected start an                                                                | d finish of project: Sept                                        | 2019 - Maris                       | 2016                                  |
| 13. Moving a building (Descr                                                                  | ibe)                                                             |                                    |                                       |
| 14. Demolishing a building (I                                                                 | Describe) X                                                      |                                    |                                       |

b) Show existing and proposed buildings.

c) Indicate the distance between buildings.

d) Show location of driveway.

e) Indicate distance to property lines and center of road.

We will need a variance for the house between the Street and 42 Sound record show that there was originally a house located here. The minihome on third street was issued a small variance, the same as we need. Drive 42 Sound St **"**52 30 16 × 66 "150" Signature of Applicant\_ Date: Jun 17 /2016