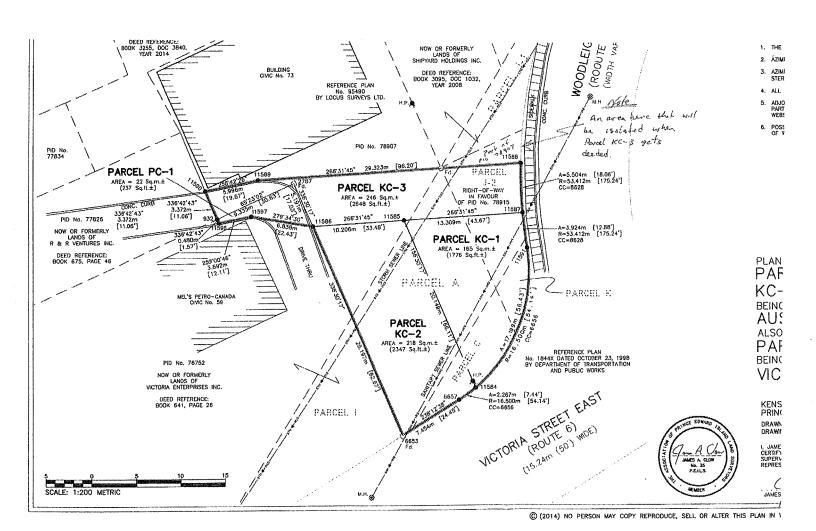

# TOWN OF KENSINGTON APPLICATION FOR BUILDING PERMIT

| 1. Name and Address of Applicant Roberts Holdings Inc.                                                                                                                                                    |
|-----------------------------------------------------------------------------------------------------------------------------------------------------------------------------------------------------------|
| Telephone 902 439.6480                                                                                                                                                                                    |
| 2. Property Address 73 UKCtore St Property Number 78907 Kensington Club                                                                                                                                   |
| 3. Property Status:  Land purchased from Melpegre Boy Credit Un Wear Purchased 2014  If lot is located in an approved sub-division, please give  Name of Sub-Division:  Lot No.                           |
| 4. Proposed Use:  Building or addition to be used for: Single Family Dwelling Duplex Store  Private Garage Commercial Garage Private Storage Building  Other (describe) Clrve + hrough for from Hon fon S |
| 5. Location of property to be developed: Corner of Victoria + Woodleigh, close to Kingte Located on North_South_East_West_side ofStreet club building.                                                    |
| Between the property of Kering for Club and the property of Petro (anada Station                                                                                                                          |
| 6. Size of Property: Proposed Drive thru a rea 3648 sq. ft.                                                                                                                                               |
| 7. Description of project and details of structure:  Works proposed consists of: New Construction Addition to existing  Repairing Remodelling                                                             |
| Describe Project: We propose to redivert the Tim                                                                                                                                                          |
| Horton's Drive through so the entrance is                                                                                                                                                                 |
| on woodleigh drive instead of                                                                                                                                                                             |
| Victoria Street. See KC-3 in allached Sketch.                                                                                                                                                             |
| Ground floor: Length $N/A$ Feet. Width Feet.                                                                                                                                                              |
| Number of StoriesNumber of Bedrooms                                                                                                                                                                       |
| Type of Foundation External Wall Finish Roof Material Chimney Poured Concrete Siding Asphalt Brick Concrete block Wood shingles Steel Prefab Pier Steel Other Other                                       |
| 8. Water Supply: Private V/A Municipal                                                                                                                                                                    |
| 9. Sewerage System: Private NIA Municipal                                                                                                                                                                 |
| (10. Estimated cost of Project: 40,000 . 00 - 50,000 . 00                                                                                                                                                 |
| Mame and Address of Contractor or Chief Contractor Segmon Des loches                                                                                                                                      |
| Construction Kinkora.                                                                                                                                                                                     |
| Mora.  12. Dates of expected start and finish of project: Tone 22, 2015 - fre 29, 7015                                                                                                                    |
| 13. Moving a building (Describe) $\nu$ / $\Delta$                                                                                                                                                         |
| 14. Demolishing a building (Describe) $\nu$ /A.  15. Please provide a diagram of proposed construction                                                                                                    |