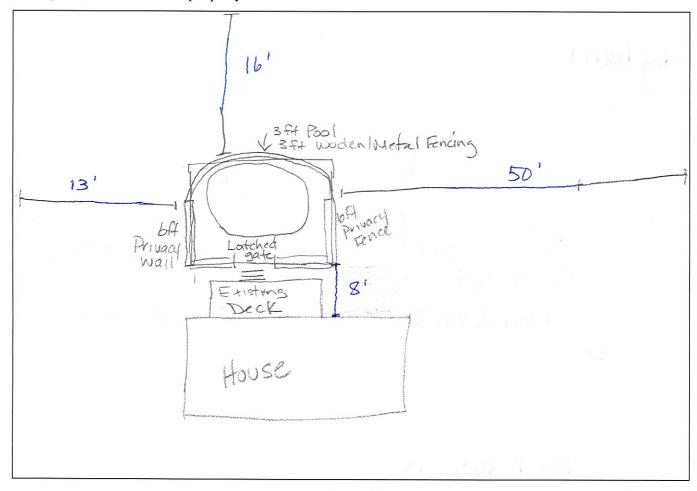

## DEVELOPMENT PERMITS REPORT

For the period June 12, 2017 to June 23, 2017

| Permit    | Date Permit  | PID        | Applicant's Name & Address                   | Telephone    | Permit Status | Work Type   | Typo                            | of Construction             | Value                       | Estimated           | Estimated           |
|-----------|--------------|------------|----------------------------------------------|--------------|---------------|-------------|---------------------------------|-----------------------------|-----------------------------|---------------------|---------------------|
| Number    | Issued       | ٢١٥        | Property Address                             | Number       | Femili Status | vvoik Type  | Туре                            | of Construction             | Value                       | Start               | Finish              |
| Commerc   | ial          | •          |                                              |              |               | •           | •                               |                             | •                           |                     |                     |
| 40.47     | 00/40/0047   | 70500      | Rainbow Valley Ltd - 73 & 81 Victoria Street | 000 000 0040 | A = = = = d   | Danassatian | Commercial                      |                             | \$60,000.00                 | 06/12/2017          | 05/31/2018          |
| 13-17     | 06/12/2017   | 76588      | 73 & 81 Victoria Street                      | 902-836-3610 | Approved      | Renovation  | Description:                    | Installation of paratrooper | ride, install children's pl | ay port, demolish h | ouse at 73 Victoria |
|           |              | •          |                                              |              | •             | •           | _                               | Sub                         | Total: \$60,000.00          |                     |                     |
| Demolitic | n            |            |                                              |              |               |             |                                 |                             |                             |                     |                     |
| 45.47     | 00/44/0047   | 00074      | George Hunter - 21 Barrett Street            | Demo         |               | Demolition  |                                 | \$4,500.00                  | 06/12/2017                  | 07/31/2017          |                     |
| 15-17     | 06/14/2017   | 80671      | 21 Barrett Street                            | 902-315-0002 | Approved      |             | Description: Demolish all three |                             | dings on property.          |                     | •                   |
|           |              | !          |                                              |              | •             | •           | _                               | Sub                         | Total: \$4,500.00           |                     |                     |
| Residenti | al Accessory | / Structui | re                                           |              |               |             |                                 |                             |                             |                     |                     |
| 44.47     | 00/40/0047   | 4050000    | Pat Kelly - 6 MacLean Ave                    | 000 044 0000 | A             | N           | Residential A                   | accessory Structure         | \$1,000.00                  | 06/19/2017          | 06/30/2017          |
| 14-17     | 06/19/2017   | 1053883    | 6 MacLean Ave                                | 902-314-0380 | Approved      | New         | Description:                    | Construct a 12x12 stor      | age shed                    | <u> </u>            | •                   |
|           |              | •          |                                              | '            | •             | '           | Sub Total: \$1,000.00           |                             |                             |                     |                     |
| Residenti | al Deck/Fend | ce/Pools   |                                              |              |               |             |                                 |                             |                             |                     |                     |
| 40.47     | 00/00/0047   | 700004     | Lori Allen - 40 Sunset Drive                 | 000 000 7000 | A             | N           | Residential Deck/Fence/Poo      |                             | \$20,000.00                 | 06/21/2017          | 06/30/2017          |
| 16-17     | 06/23/2017   | 700831     | 40 Sunset Drive                              | 902-393-7222 | Approved      | New         | Description:                    | Installation of pool and    | deck with fencing           | •                   | ,                   |