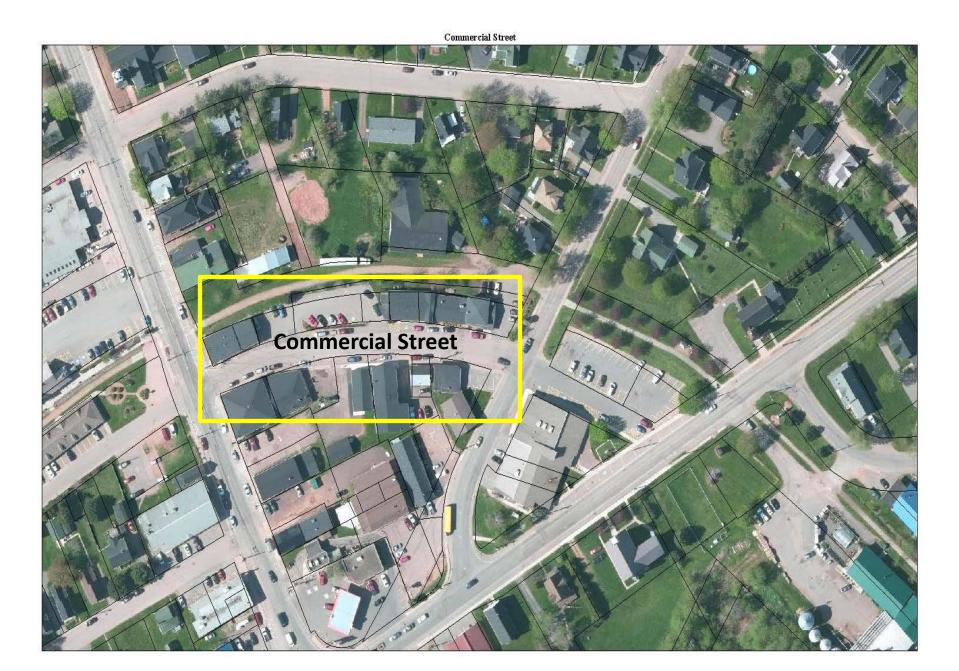

## 9. Councillor Issues/Inquiries

- **9.1** Deputy Mayor Mann expressed his appreciation that the doors at the Community Gardens Complex have been painted.
- **9.2** Councillor Mill discussed the Do Crew's project to scrape and paint the Freight Shed at the Kensington Railyards and encouraged councillors to join the initiative.
- **9.3** Councillor Spencer requested that the "New" signs attached to the 40 km speed signs be removed.
- **9.4** Councillor Pickering thanked everyone who participated in the Annual Town Clean-up.
- **9.5** Councillor Pickering committed 6 hours of volunteers from Broadway 45 for the Scrape and Paint Day for Freight Shed, Do Crew Project.
- 9.6 Councillor Pickering indicated her concerns regarding the traffic on Commercial Street, primarily on the eastern corner of Broadway Street N and Commercial Street. Councillor Pickering requested that staff look into available options to resolve the congestion and suggested that Commercial Street be changed to one way traffic.