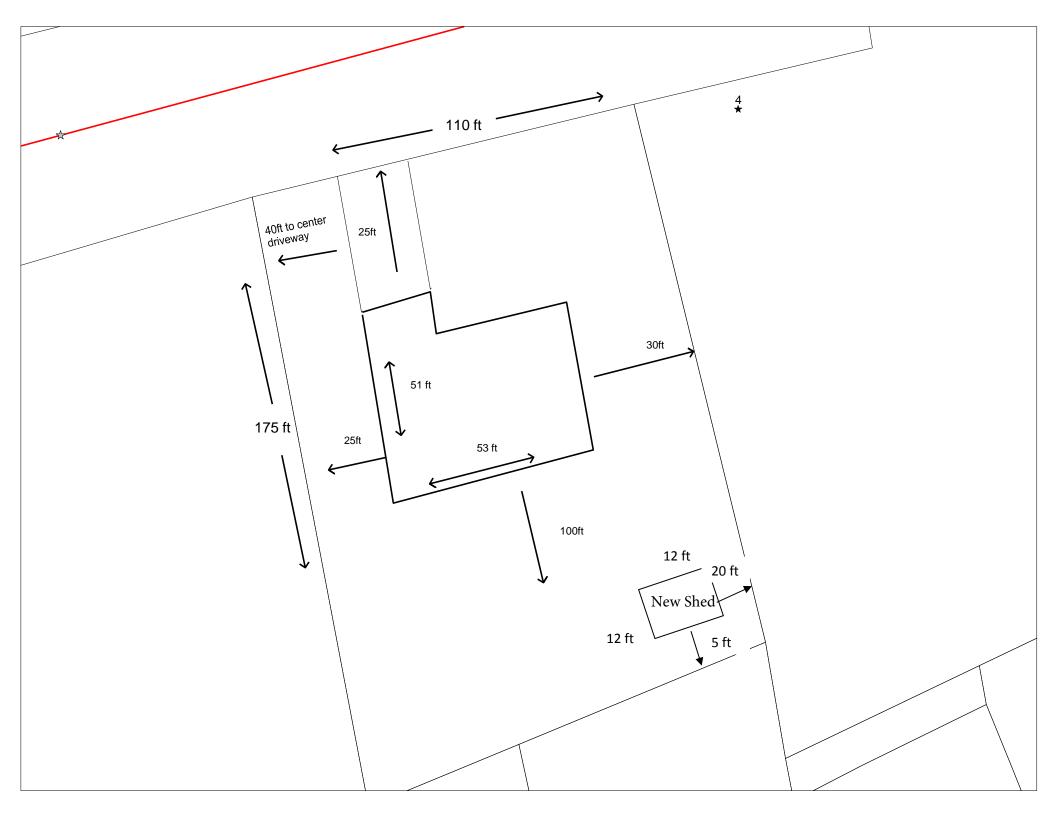

# TOWN OF KENSINGTON APPLICATION FOR BUILDING PERMIT

| 1. Name and Address of Applicant                                                                           | Pat Kelly                                              |                                     |                            |
|------------------------------------------------------------------------------------------------------------|--------------------------------------------------------|-------------------------------------|----------------------------|
| Box 626 Kensington, PE                                                                                     |                                                        | _Telephone <u>902-314-0380</u>      |                            |
| 2. Property Address 6 MacLean Av                                                                           |                                                        | _ Property Number 1053883           | 3                          |
| 3. Property Status:  Land purchased from Arnold M  If lot is located in an approved  Name of Sub-Division: | sub-division, please give                              |                                     |                            |
| 4. Proposed Use:  Building or addition to be used  Private Garage Common Other (describe) Accessory        | ercial Garage Private                                  | Storage Building                    |                            |
| 5. Location of property to be devel<br>Located on North South                                              |                                                        | e of MacLean Av Stree               | et                         |
| Between the property of 43298                                                                              | and 1                                                  | the property of 413765              |                            |
| 6. Size of Property: Road frontage 100ft                                                                   | Property depth <u>155</u>                              | ftArea_18630                        | sq. ft.                    |
| 7. Description of project and detail Works proposed consists of:                                           | New Construction X A                                   | Addition to existing                |                            |
| Ground floor: Length 12                                                                                    | Feet.                                                  | Width 12                            | Feet.                      |
| Number of Stories 1                                                                                        | Number of Bed                                          | rooms N/A                           |                            |
| Poured Concrete S<br>Concrete block X<br>Pier S                                                            | External Wall Finish iding X Wood shingles Steel Other | Roof Material Asphalt Steel X Other | Chimney Brick Prefab Other |
| 8. Water Supply: Priva                                                                                     | nte Muni                                               | cipal                               |                            |
| 9. Sewerage System: Private_                                                                               | Municip                                                | al                                  |                            |
| 10. Estimated cost of Project: \$100                                                                       | 0                                                      |                                     |                            |
| 11. Name and Address of Contract                                                                           | or or Chief Contractor <u>N/A</u>                      |                                     |                            |
| 12. Dates of expected start and fini                                                                       | sh of project:                                         |                                     |                            |
| 13. Moving a building (Describe)_                                                                          |                                                        |                                     |                            |
| <ul><li>14. Demolishing a building (Descr</li><li>15. Please provide a diagram of</li></ul>                |                                                        |                                     |                            |

- a) Draw boundaries of your lot.
- b) Show existing and proposed buildings.
- c) Indicate the distance between buildings.
- d) Show location of driveway.
- e) Indicate distance to property lines and center of road.