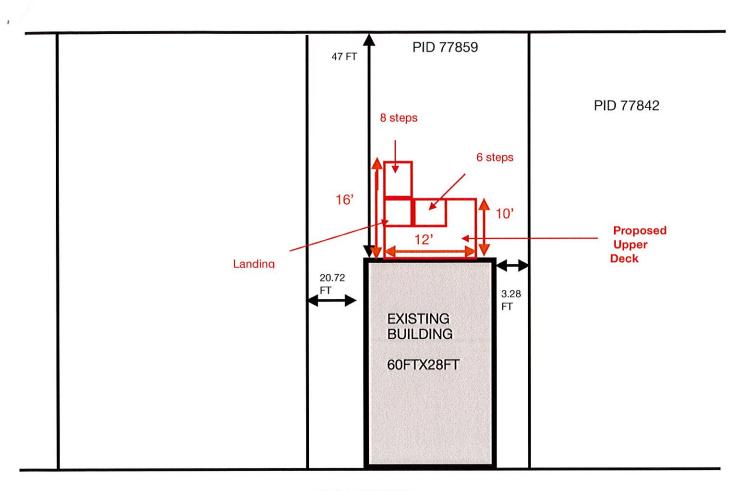

#### Residential Deck/Fence/Pools

| _ |       |            |        |                           |  |          |     |                    |                      |            |            |            |
|---|-------|------------|--------|---------------------------|--|----------|-----|--------------------|----------------------|------------|------------|------------|
|   | 14-22 | 06/20/2022 | 47247E | Jessica Batiot-McCarthy - |  | Approved | New | Residential Deck/l | /Fence/Pools         | \$6,000.00 | 06/22/2022 | 07/31/2022 |
|   |       | 06/20/2022 | 4/21/3 | 5 Linwood Drive           |  | Approved |     | Description: Cons  | struct new 20'x16' d |            |            |            |