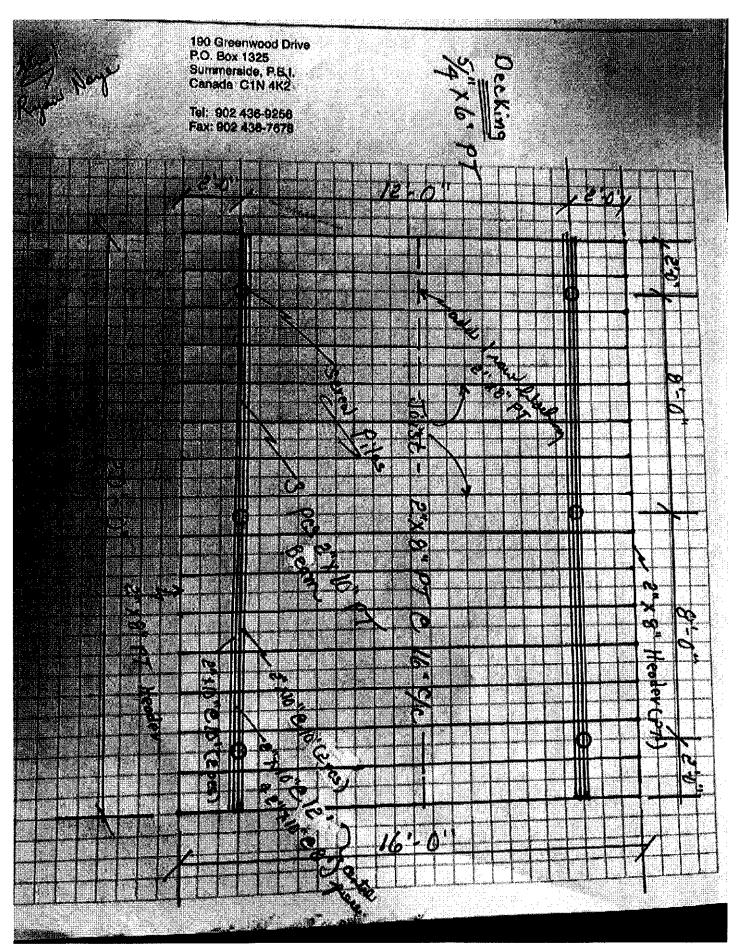

#### Residential Deck/Fence/Pools

| _ |       |            |        |                           |  |          |     |                    |                      |            |            |            |
|---|-------|------------|--------|---------------------------|--|----------|-----|--------------------|----------------------|------------|------------|------------|
|   | 14-22 | 06/20/2022 | 47247E | Jessica Batiot-McCarthy - |  | Approved | New | Residential Deck/l | /Fence/Pools         | \$6,000.00 | 06/22/2022 | 07/31/2022 |
|   |       | 06/20/2022 | 4/21/3 | 5 Linwood Drive           |  | Approved |     | Description: Cons  | struct new 20'x16' d |            |            |            |