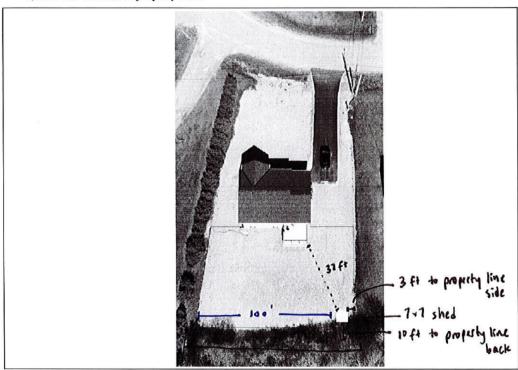

#### DEVELOPMENT PERMITS REPORT

For the period June 10, 2022 to June 24, 2022

| Permit    | Date Permit                     | PID     | Applicant's Name & Address | Telephone<br>Number Permit Status |          | Work Type | Type of Construction                                               | Value      | Estimated  | Estimated  | 1 |
|-----------|---------------------------------|---------|----------------------------|-----------------------------------|----------|-----------|--------------------------------------------------------------------|------------|------------|------------|---|
| Number    | Issued                          | FID     | Property Address           |                                   |          | Work Type | Type of Construction                                               | value      | Start      | Finish     | 1 |
| Residenti | Residential Accessory Structure |         |                            |                                   |          |           |                                                                    |            |            |            |   |
| 42.22     | 40.00 00/40/0000                |         | Jason Gallant -            |                                   | Approved | Marie     | Residential Accessory Structure \$3,000.00 06/16/2022 09/30        |            |            |            | ( |
| 12-22     | 06/16/2022                      | 786186  | 22 Gerald McCarville Drive | Approved                          | Approved | New       | Description: Construct 10'x10' shed with 10'x10' covered deck area |            |            |            | ( |
| 42.22     | 06/20/2022                      |         | Laurie Williams -          |                                   |          | New       | Residential Accessory Structure                                    | \$3,000.00 | 06/27/2022 | 07/31/2022 | ( |
| 13-22     | 06/20/2022                      | 1130939 | 8 Rosewood Drive           |                                   | Approved | New       | Description: Construct new 7'x7' she                               | ed         |            |            | ( |
|           | Sub Total: \$6,000.00           |         |                            |                                   |          |           |                                                                    |            |            |            |   |