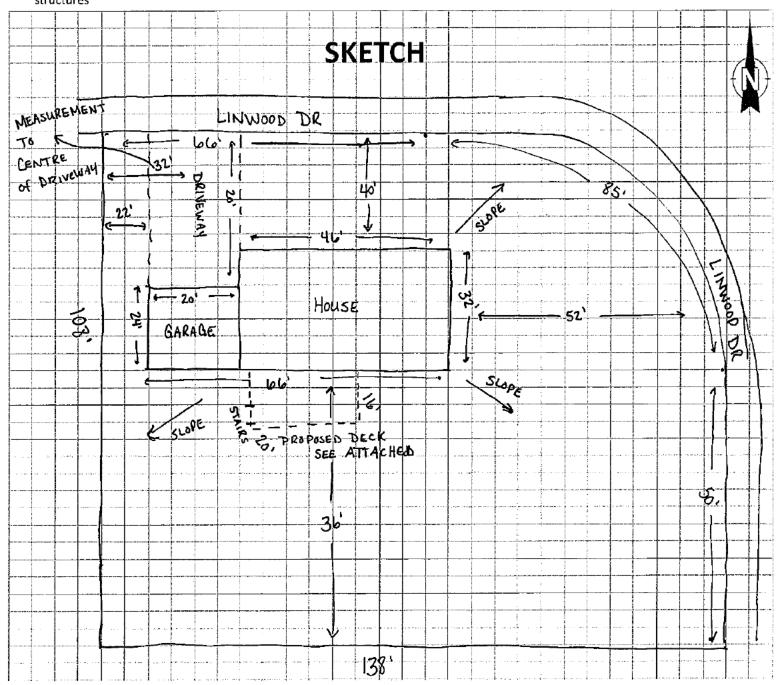

#### Residential Deck/Fence/Pools

| _ |       |            |        |                           |  |          |     |                    |                      |            |            |            |
|---|-------|------------|--------|---------------------------|--|----------|-----|--------------------|----------------------|------------|------------|------------|
|   | 14-22 | 06/20/2022 | 47247E | Jessica Batiot-McCarthy - |  | Approved | New | Residential Deck/l | /Fence/Pools         | \$6,000.00 | 06/22/2022 | 07/31/2022 |
|   |       | 06/20/2022 | 4/21/3 | 5 Linwood Drive           |  | Approved |     | Description: Cons  | struct new 20'x16' d |            |            |            |