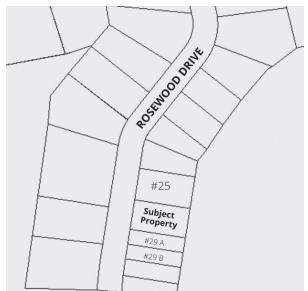

#### DEVELOPMENT PERMITS REPORT

For the period June 10, 2022 to June 24, 2022

| Permit    | Date Permit                     | PID     | Applicant's Name & Address | Telephone<br>Number Permit Status |          | Work Type | Type of Construction                                               | Value      | Estimated  | Estimated  | 1 |
|-----------|---------------------------------|---------|----------------------------|-----------------------------------|----------|-----------|--------------------------------------------------------------------|------------|------------|------------|---|
| Number    | Issued                          | FID     | Property Address           |                                   |          | Work Type | Type of Construction                                               | value      | Start      | Finish     | 1 |
| Residenti | Residential Accessory Structure |         |                            |                                   |          |           |                                                                    |            |            |            |   |
| 42.22     | 40.00 00/40/0000                |         | Jason Gallant -            |                                   | Approved | Marie     | Residential Accessory Structure \$3,000.00 06/16/2022 09/30        |            |            |            | ( |
| 12-22     | 06/16/2022                      | 786186  | 22 Gerald McCarville Drive | Approved                          | Approved | New       | Description: Construct 10'x10' shed with 10'x10' covered deck area |            |            |            | ( |
| 42.22     | 06/20/2022                      |         | Laurie Williams -          |                                   |          | New       | Residential Accessory Structure                                    | \$3,000.00 | 06/27/2022 | 07/31/2022 | ( |
| 13-22     | 06/20/2022                      | 1130939 | 8 Rosewood Drive           |                                   | Approved | New       | Description: Construct new 7'x7' she                               | ed         |            |            | ( |
|           | Sub Total: \$6,000.00           |         |                            |                                   |          |           |                                                                    |            |            |            |   |