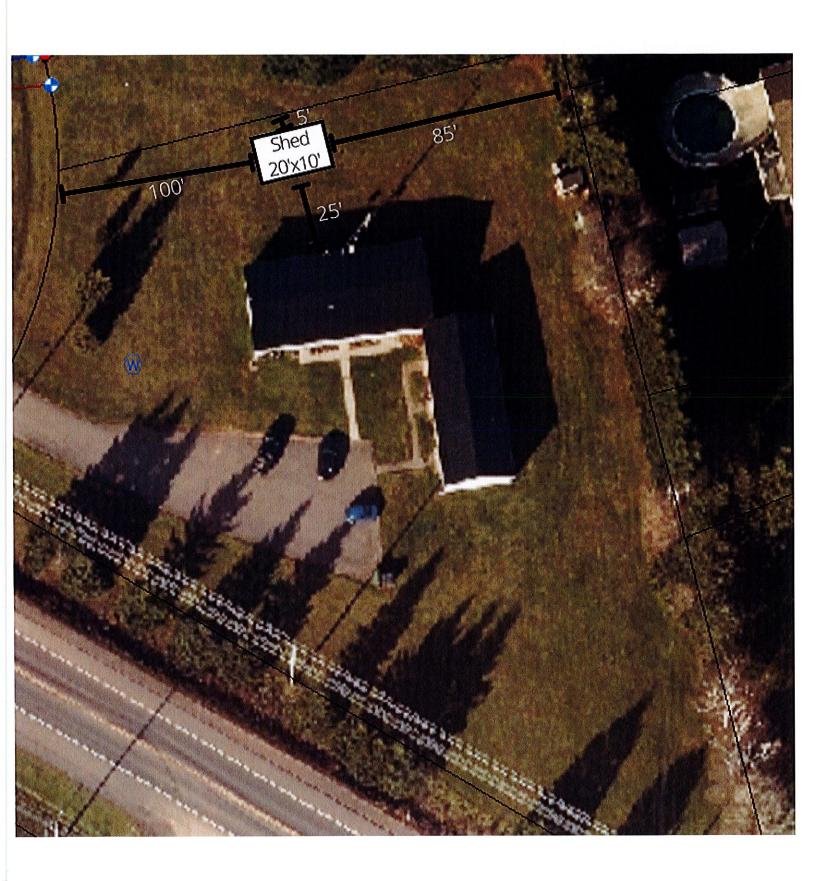

#### DEVELOPMENT PERMITS REPORT

For the period June 10, 2022 to June 24, 2022

| Permit    | Date Permit                     | PID     | Applicant's Name & Address | Telephone<br>Number Permit Status |          | Work Type | Type of Construction                                               | Value      | Estimated  | Estimated  | 1 |
|-----------|---------------------------------|---------|----------------------------|-----------------------------------|----------|-----------|--------------------------------------------------------------------|------------|------------|------------|---|
| Number    | Issued                          | FID     | Property Address           |                                   |          | Work Type | Type of Construction                                               | value      | Start      | Finish     | 1 |
| Residenti | Residential Accessory Structure |         |                            |                                   |          |           |                                                                    |            |            |            |   |
| 42.22     | 40.00 00/40/0000                |         | Jason Gallant -            |                                   | Approved | Marie     | Residential Accessory Structure \$3,000.00 06/16/2022 09/30        |            |            |            | ( |
| 12-22     | 06/16/2022                      | 786186  | 22 Gerald McCarville Drive | Approved                          | Approved | New       | Description: Construct 10'x10' shed with 10'x10' covered deck area |            |            |            | ( |
| 42.22     | 06/20/2022                      |         | Laurie Williams -          |                                   |          | New       | Residential Accessory Structure                                    | \$3,000.00 | 06/27/2022 | 07/31/2022 | ( |
| 13-22     | 06/20/2022                      | 1130939 | 8 Rosewood Drive           |                                   | Approved | New       | Description: Construct new 7'x7' she                               | ed         |            |            | ( |
|           | Sub Total: \$6,000.00           |         |                            |                                   |          |           |                                                                    |            |            |            |   |