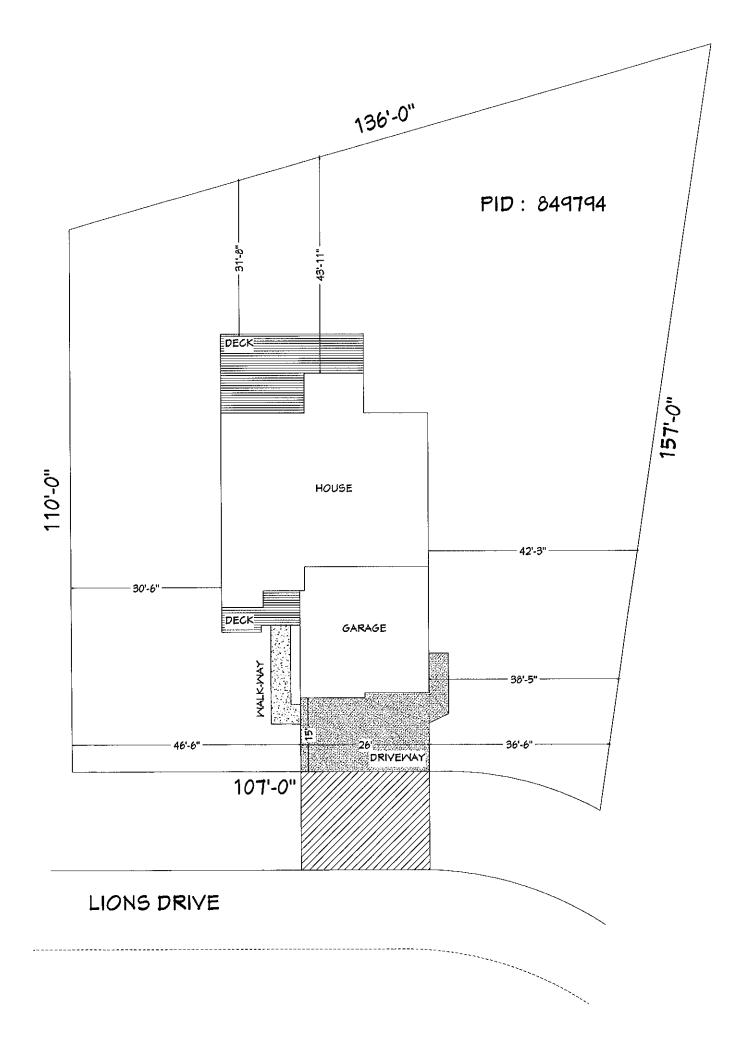

# DEVELOPMENT PERMITS REPORT

For the period March 05, 2021 to March 19, 2021

| Permit    | Date Permit   | PID    | Applicant's Name & Address                         | Telephone | Permit Status | Work Type  | Type of Construction                 | Value          | Estimated  | Estimated  |
|-----------|---------------|--------|----------------------------------------------------|-----------|---------------|------------|--------------------------------------|----------------|------------|------------|
| Number    | Issued        | FID    | Property Address                                   | Number    | Femili Status | vvoik Type | Type of Construction                 | Value          | Start      | Finish     |
| Single Fa | mily Dwelling | 3      |                                                    |           |               |            |                                      | •              | •          |            |
| 05-21     | 03/11/2021    | 849794 | Tyler Doucette / Warrens Carpentry - 7 Lions Drive |           | Approved      | Mark       | , , ,                                | Ψ 100,000.00   | 07/01/2021 | 12/31/2021 |
| 05-21     | 03/11/2021    | 049794 | 6 Lions Drive                                      |           | Approved      | INEW       | Description: Construct new single re | sidential home |            |            |