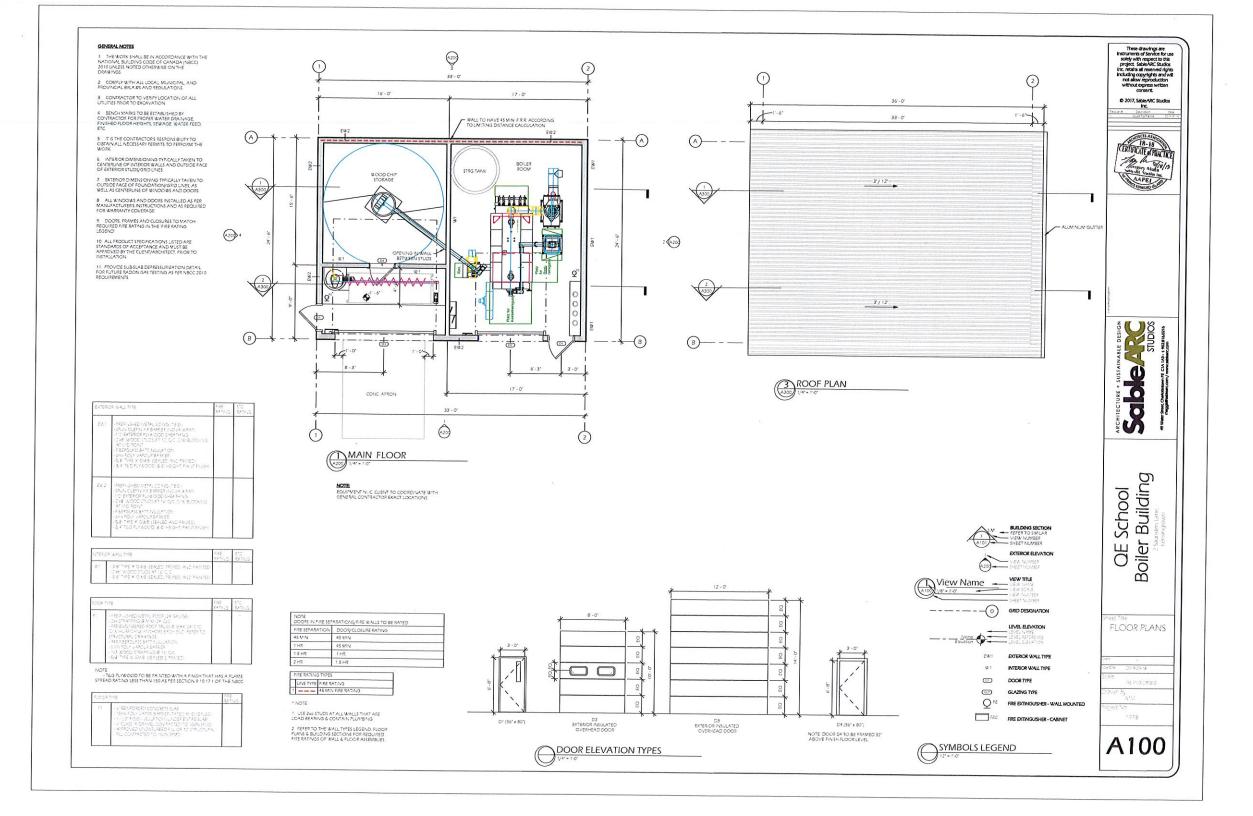

## Institutional

| 16-19 | 10/15/2019 | 498220 | AF Energy INC - | 902-432-2322 <i>A</i> | Approved | New  | Institutional                       | \$450,000.00            | 09/30/2019 | 12/31/2019 |
|-------|------------|--------|-----------------|-----------------------|----------|------|-------------------------------------|-------------------------|------------|------------|
| 10-19 | 10/13/2019 | 490220 | 2 Saunders Lane | 902-432-2322          | Дрргочец | INCW | Description: Construct new building | for wood chip boiler sy | stem       |            |