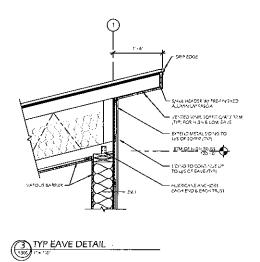

## Institutional

| 16-19 | 10/15/2019 | 498220 | AF Energy INC - | 902-432-2322 <i>A</i> | Approved | New  | Institutional                       | \$450,000.00            | 09/30/2019 | 12/31/2019 |
|-------|------------|--------|-----------------|-----------------------|----------|------|-------------------------------------|-------------------------|------------|------------|
| 10-19 | 10/13/2019 | 490220 | 2 Saunders Lane | 902-432-2322          | Дрргочец | INCW | Description: Construct new building | for wood chip boiler sy | stem       |            |