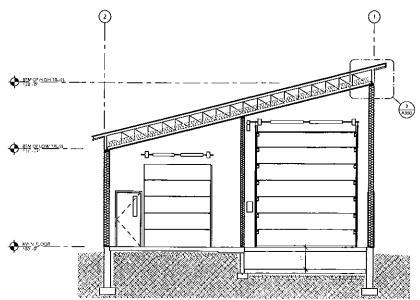

## Institutional

| 16-19 | 10/15/2019 | 498220 | AF Energy INC - | 902-432-2322 <i>A</i> | Approved | New  | Institutional                       | \$450,000.00            | 09/30/2019 | 12/31/2019 |
|-------|------------|--------|-----------------|-----------------------|----------|------|-------------------------------------|-------------------------|------------|------------|
| 10-19 | 10/13/2019 | 490220 | 2 Saunders Lane | 902-432-2322          | Дрргочец | INCW | Description: Construct new building | for wood chip boiler sy | stem       |            |