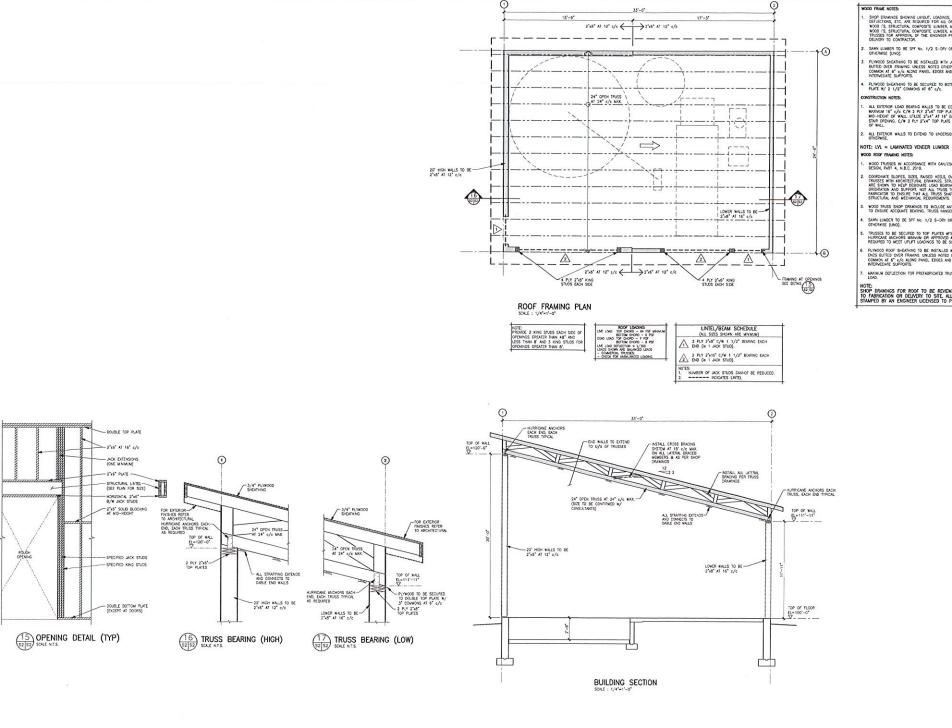

## Institutional

| 16-19 | 10/15/2019 | 498220 | AF Energy INC - | 902-432-2322 <i>A</i> | Approved | New  | Institutional                       | \$450,000.00            | 09/30/2019 | 12/31/2019 |
|-------|------------|--------|-----------------|-----------------------|----------|------|-------------------------------------|-------------------------|------------|------------|
| 10-19 | 10/13/2019 | 490220 | 2 Saunders Lane | 902-432-2322          | Дрргочец | INCW | Description: Construct new building | for wood chip boiler sy | stem       |            |