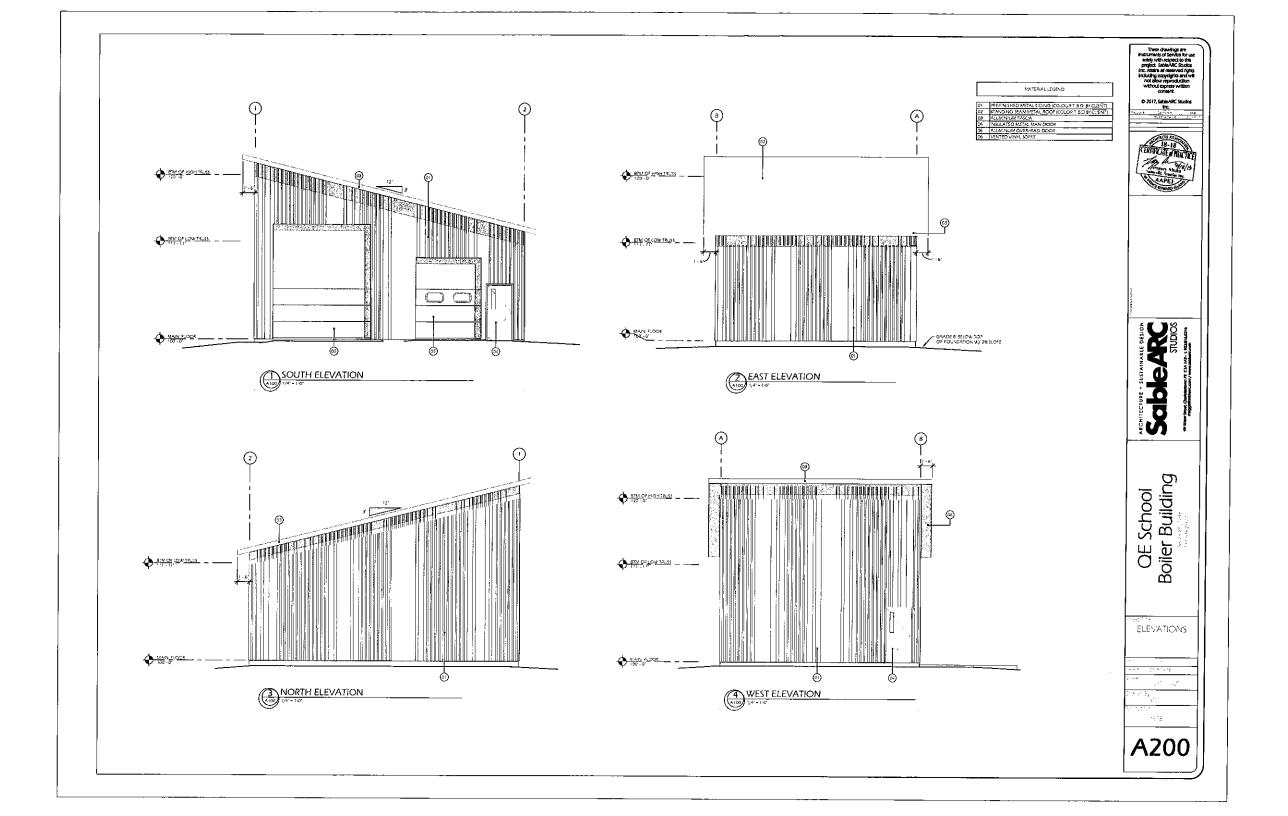

## Institutional

| 16-19 | 10/15/2019 | 498220 | AF Energy INC - | 902-432-2322 <i>A</i> | Approved | New  | Institutional                       | \$450,000.00            | 09/30/2019 | 12/31/2019 |
|-------|------------|--------|-----------------|-----------------------|----------|------|-------------------------------------|-------------------------|------------|------------|
| 10-19 | 10/13/2019 | 490220 | 2 Saunders Lane | 902-432-2322          | Дрргочец | INCW | Description: Construct new building | for wood chip boiler sy | stem       |            |