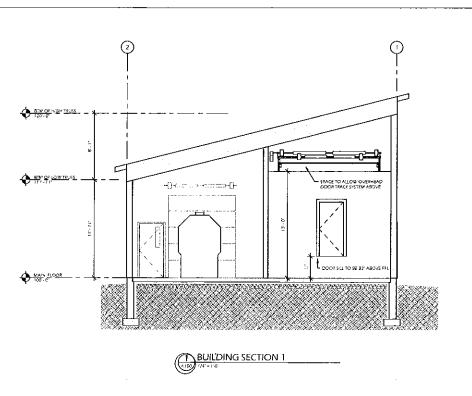

## Institutional

| 16-19 | 10/15/2019 | 498220 | AF Energy INC - | 902-432-2322 <i>A</i> | Approved | New  | Institutional                       | \$450,000.00            | 09/30/2019 | 12/31/2019 |
|-------|------------|--------|-----------------|-----------------------|----------|------|-------------------------------------|-------------------------|------------|------------|
| 10-19 | 10/13/2019 | 490220 | 2 Saunders Lane | 902-432-2322          | Дрргочец | INCW | Description: Construct new building | for wood chip boiler sy | stem       |            |