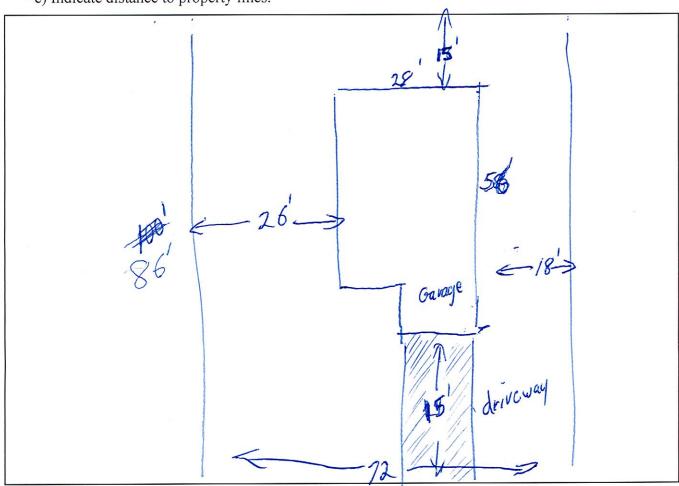

### Please provide a diagram of proposed construction:

- a) Draw boundaries of your lot.
- c) Indicate the distance between buildings.
- · e) Indicate distance to property lines.

- b) Show existing and proposed buildings.
- d) Show location of driveway.