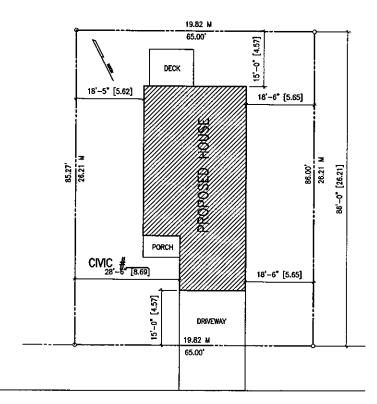

### DEVELOPMENT PERMITS REPORT

For the period October 10, 2020 to October 23, 2020

| Permit    | Date Permit   | PID   | Applicant's Name & Address        | Telephone | Permit Status | Work Type  | Type of Construction                 | Value         | Estimated  | Estimated  |
|-----------|---------------|-------|-----------------------------------|-----------|---------------|------------|--------------------------------------|---------------|------------|------------|
| Number    | Issued        | FID   | Property Address                  | Number    | Femili Status | vvoik Type | Type of Construction                 | value         | Start      | Finish     |
| Single Fa | mily Dwelling | I     |                                   |           |               |            |                                      |               |            |            |
| 34-20     | 10/14/2020    | 79673 | Thomas Blackett - 1392 Marks Road |           | Approved      | New        | Single Family Dwelling               | \$120,000.00  | 11/01/2020 | 04/01/2020 |
| 34-20     | 10/14/2020    | 19013 | 33 School Street                  |           | Αρριονέα      | INCW       | Description: Construct new single fa | mily dwelling |            |            |

# DEVELOPMENT PERMIT APPLICATION

| 1.                        | <b>Property Inf</b> | ormation          |                       |                                           |                            |                      |
|---------------------------|---------------------|-------------------|-----------------------|-------------------------------------------|----------------------------|----------------------|
|                           |                     |                   | <u>†</u>              | Property Ta                               | x Number (PID): <u>79</u>  | 673                  |
| Lot No.: Subdivision Name |                     |                   |                       | Current Zoning:                           | RI                         |                      |
| Are there any             | existing stru       | ictures on the pi | roperty?: 🗹 No        | □ Yes, please                             |                            |                      |
| 10                        | be so               | bdwided.          | <u> </u>              |                                           |                            |                      |
|                           |                     |                   |                       | Year P                                    | urchased 2020              |                      |
| Loc                       | ation of Deve       | lopment           |                       | Proj                                      | perty Size                 |                      |
|                           | □ East              |                   | Road Frontage         | 72                                        | Acreage                    |                      |
| □ South                   | □ West              |                   |                       |                                           | Area sq. ft                | )                    |
|                           |                     | 90                |                       |                                           |                            |                      |
| 2.                        | Contact Info        | rmation           |                       | N. C. |                            |                      |
|                           | Name:               | Thomas B          | lackett               | Add                                       | dress: 1392 Mar<br>Long Ri | ks Road              |
| APPLICANT                 | Phone: 30           | 3-2965            | Cell:                 |                                           | Long Ri                    | ver                  |
|                           | Email: 1/h          | om & Blackett     | 67 & Gmail.           | Com Postal C                              | Code: Cob / MO             |                      |
|                           |                     | 80                | J.                    |                                           |                            | "                    |
| Same as Abov              |                     |                   |                       | Addr                                      | ess:                       |                      |
| OWNER                     | Phone:              |                   | Cell:                 |                                           | -                          |                      |
|                           | Email:              |                   |                       | Postal C                                  | Code:                      |                      |
|                           | Name: 1             | homas Blo         | ackett                | Add                                       | lress:                     |                      |
| CONTRACTOR,               |                     | 011               | Cell:                 |                                           |                            |                      |
| ARCHITECT<br>OR ENGINEER  |                     |                   |                       |                                           |                            |                      |
|                           | Email:              |                   | - 18                  | Postal C                                  | Code:                      |                      |
| 3.                        | Infrastructu        | re Components     |                       |                                           |                            |                      |
| ***                       | C 1 .               | 66 1              | D :                   | C                                         | 164 · · · 1 P              |                      |
| Wat                       | er Supply D         | Municipal         | Private               | Sewage System                             | <b>m</b> ≠ Municipal □ P   | rivate               |
| <b>≯</b> Ent              | rance Way I         | Permit (Departm   | ent of Transportation | on and Infrastructur                      | re Renewal)   Attache      | :d                   |
| 4                         | Developmen          | t Description     |                       |                                           |                            |                      |
| /                         | Bevelopmen          | Description       |                       |                                           |                            | NOTES AND THE SECOND |
| New                       | Building 🗆          | Renovate Existin  | g   Addition          | □ Demolition                              | □ Other                    |                      |
|                           |                     | □ Commerci        |                       | blic Serv./Institu                        |                            | -4                   |
|                           | etached (R2)        | □ Industrial (    |                       | cessory Buildin                           |                            |                      |
| □ Multi-Ui                | nit Res. (R3)       | □ Mini Hom        | e (RM1)   □ De        | cks/Fence/Pools                           | S                          |                      |
| Type of F                 | oundation           | External `        | Wall Finish           | , Roof Mate                               | rial Chi                   | mney                 |
|                           | Concrete            | ₩ Vinyl Si        |                       | Asphalt                                   | □ Brick                    |                      |
| □ Slab                    |                     | □ Wood S          | hingles               | □ Steel                                   | □ Prefab                   |                      |
| □ Pier                    |                     | □ Steel           |                       | □ Other                                   | □ Other                    |                      |
| □ Other                   |                     | □ Other           |                       | _ J; =                                    |                            |                      |

Number of Bedrooms Number of Bathrooms

| Detailed Project Description:   | Single                                | Family          | Home          | with        | garage       |      |
|---------------------------------|---------------------------------------|-----------------|---------------|-------------|--------------|------|
| Jeff                            | Baker                                 | Has The         | planes        |             |              |      |
| Estimated Value of Construction | · · · · · · · · · · · · · · · · · · · |                 | 120 00        | ·)()        |              |      |
| Estimated Value of Construction | (not includin                         | g land cost): _ | 120,00        |             | 197 June 197 |      |
| Projected Start Date:           | 1 202                                 | O Project       | ted Date of C | Completion: | April 1      | 2020 |

### Please provide a diagram of proposed construction:

- a) Draw boundaries of your lot.
- c) Indicate the distance between buildings.
- · e) Indicate distance to property lines.

- b) Show existing and proposed buildings.
- d) Show location of driveway.