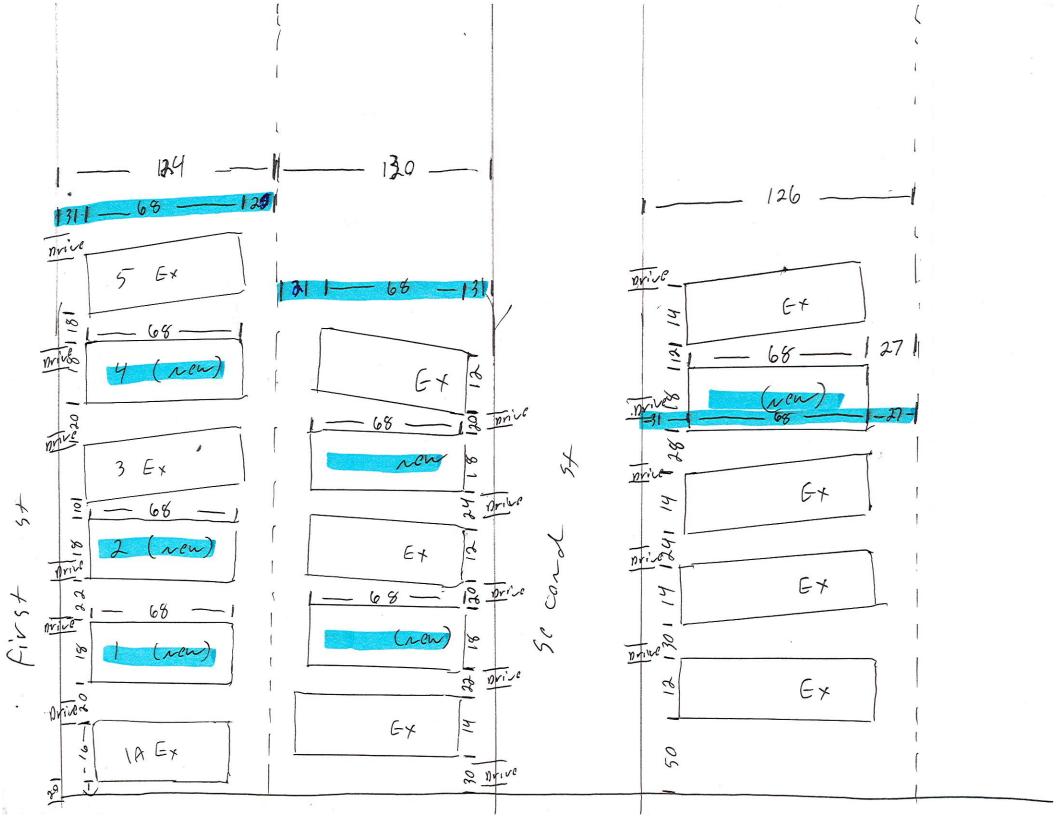

#### DEVELOPMENT PERMITS REPORT

For the period September 07, 2019 to September 20, 2019

| Permit   | Date Permit | PID    | Applicant's Name & Address                    | Telephone    | Permit Status | Work Type  | Type of Construction               | Value                   | Estimated        | Estimated  |
|----------|-------------|--------|-----------------------------------------------|--------------|---------------|------------|------------------------------------|-------------------------|------------------|------------|
| Number   | Issued      | FID    | Property Address                              | Number       | Permit Status | vvoik rype | Type of Construction               | value                   | Start            | Finish     |
| Modular/ | Mobile Home |        |                                               |              |               |            |                                    | •                       |                  |            |
| 15-19    | 09/18/2019  | 426338 | Blue Ridge Holdings - 203 Royilty Junction Rd | 902-393-3842 | Approved      | New        | Modular/Mobile Home                | \$450,000.00            | 09/02/2019       | 02/19/2020 |
| 10-19    | 09/10/2019  | 420336 | First Street and Second Street                | 902-393-3642 | Approved      | inew       | Description: Demolish 6 mobile hom | es and reconstruct 6 no | ew units on slab | S.         |

Sub Total: \$450,000.00 Total: \$450,000.00

Mailing Address: 55 Victoria Street E PO Box 418 Kensington, PE COB 1M0

Tel: 902-836-3781 Fax: 902-836-3741 Email: townmanager@townofkensington.com Website: www.kensington.ca