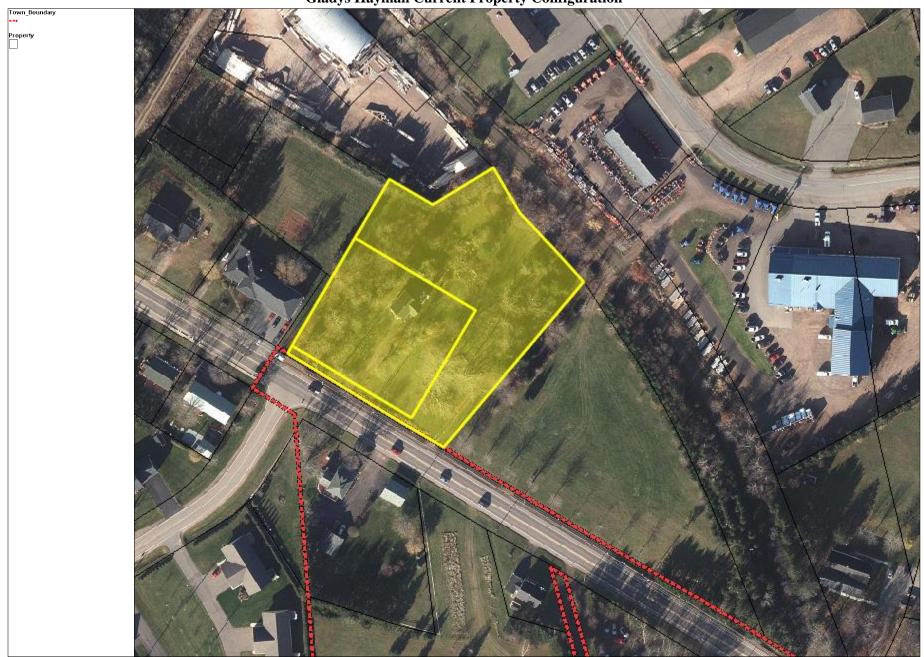

#### Town of Kensington Committee of Council Meeting Monday – September 23, 2019 – 6:30 PM

- 1. Call to Order
- 2. Adoption of Agenda (Additions/Deletions)
- 3. Declaration of Conflict of Interest
- 4. Delegations, Special Speakers and Public Input
  - a. The Mayor and Deputy Mayor of the Community of Malpeque have requested to speak to Committee of Council in regards to the allocation of a portion of their Gas Tax dollars to support project(s) in Kensington
- **5.** Adoption of Previous Meeting Minutes June 24, 2019
- **6.** Business Arising from Minutes June 24, 2019
- 7. Staff Reports
  - a. Chief Administrative Officer's Report
  - b. Fire Department Statistical Report
  - c. Police Department Statistical Report
  - d. Development Permit Summary Report
  - e. Bills List Town
  - f. Bills List Water and Pollution Control Corporation
  - g. Summary Income Statement
  - h. Credit Union Centre Report
- 8. New Business
  - a. COC Memo 2019 2024 DA-GT Capital Investment Plan
  - b. COC Memo Subdivision of Lands of Gladys Hayman
  - c. Samaritan's Purse Donation Discussion
- 9. Councillor Issues/Inquiries
- 10. Correspondence
- 11. In-Camera (Closed Session)
- 12. Adjournment