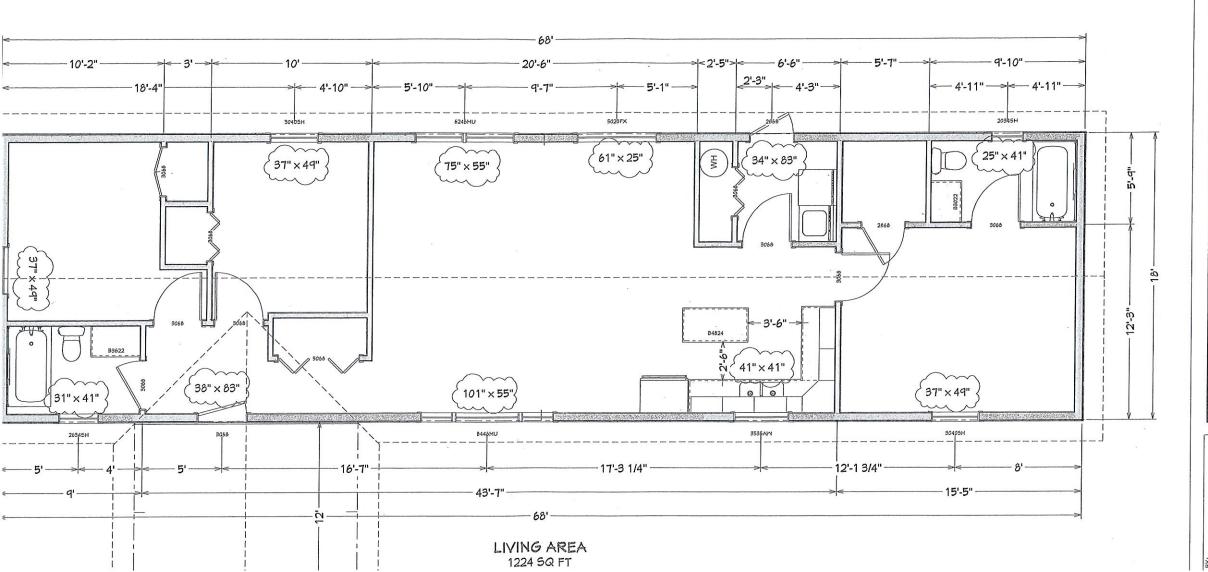

#### DEVELOPMENT PERMITS REPORT

For the period September 07, 2019 to September 20, 2019

| Permit   | Date Permit | PID    | Applicant's Name & Address                    | Telephone    | Permit Status | Work Type  | Type of Construction               | Value                   | Estimated        | Estimated  |
|----------|-------------|--------|-----------------------------------------------|--------------|---------------|------------|------------------------------------|-------------------------|------------------|------------|
| Number   | Issued      | FID    | Property Address                              | Number       | Permit Status | vvoik rype | Type of Construction               | value                   | Start            | Finish     |
| Modular/ | Mobile Home |        |                                               |              |               |            |                                    | •                       |                  |            |
| 15-19    | 09/18/2019  | 426338 | Blue Ridge Holdings - 203 Royilty Junction Rd | 902-393-3842 | Approved      | New        | Modular/Mobile Home                | \$450,000.00            | 09/02/2019       | 02/19/2020 |
| 10-19    | 09/10/2019  | 420336 | First Street and Second Street                | 902-393-3642 | Approved      | inew       | Description: Demolish 6 mobile hom | es and reconstruct 6 no | ew units on slab | S.         |