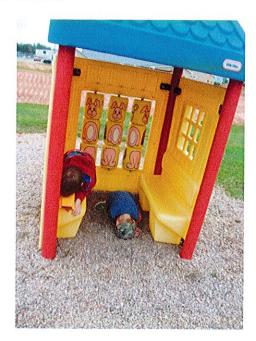

#### Lion's Drive Playground

Public Works staff completed all required maintenance on the playground including, resetting of dislodged equipment, high pressure cleaning of all equipment, installation of pea gravel, clearing away of brush and trees and repairs to foot bridge.