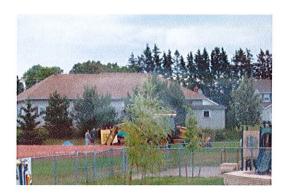

#### Lion's Drive Playground

Public Works staff completed all required maintenance on the playground including, resetting of dislodged equipment, high pressure cleaning of all equipment, installation of pea gravel, clearing away of brush and trees and repairs to foot bridge.