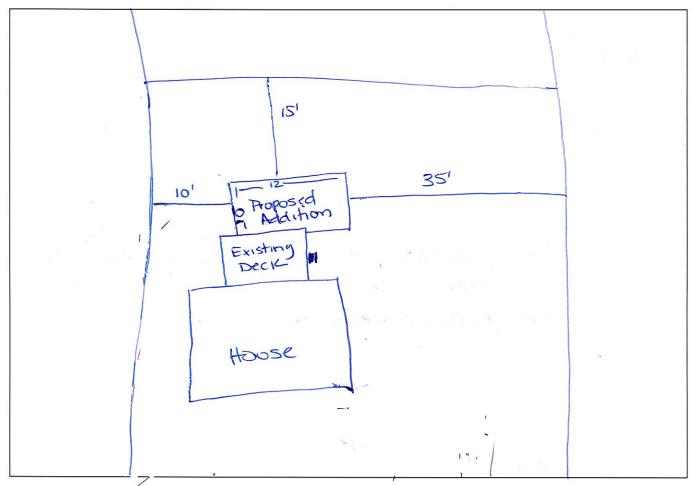

# DEVELOPMENT PERMITS REPORT

For the period July 11, 2017 to August 03, 2017

| Permit    | Date Permit      | PID     | Applicant's Name & Address       | Telephone    | Permit Status | Work Type  | Type of Construction                                      | Value      | Estimated  | Estimated  |
|-----------|------------------|---------|----------------------------------|--------------|---------------|------------|-----------------------------------------------------------|------------|------------|------------|
| Number    | Issued           | FID     | Property Address                 | Number       | Permit Status | vvoik Type | Type of Construction                                      | value      | Start      | Finish     |
| Residenti | al Deck/Fenc     | e/Pools |                                  |              |               |            |                                                           | •          | •          |            |
| 20-17     | 08/03/2017       | 79681   | Kathy McQuaid - 35 School Street | 002 202 0176 | Approved      | Addition   | Residential Deck/Fence/Pools                              | \$7,000.00 | 08/03/2017 | 08/15/2017 |
| 20-17     | 35 School Street |         | 35 School Street                 | 902-303-0176 | Approved      | Addition   | Description: Construct an 10x12 addition to existing deck |            |            |            |