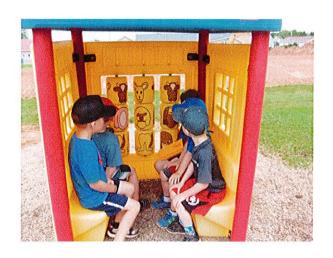

#### Lion's Drive Playground

Public Works staff completed all required maintenance on the playground including, resetting of dislodged equipment, high pressure cleaning of all equipment, installation of pea gravel, clearing away of brush and trees and repairs to foot bridge.