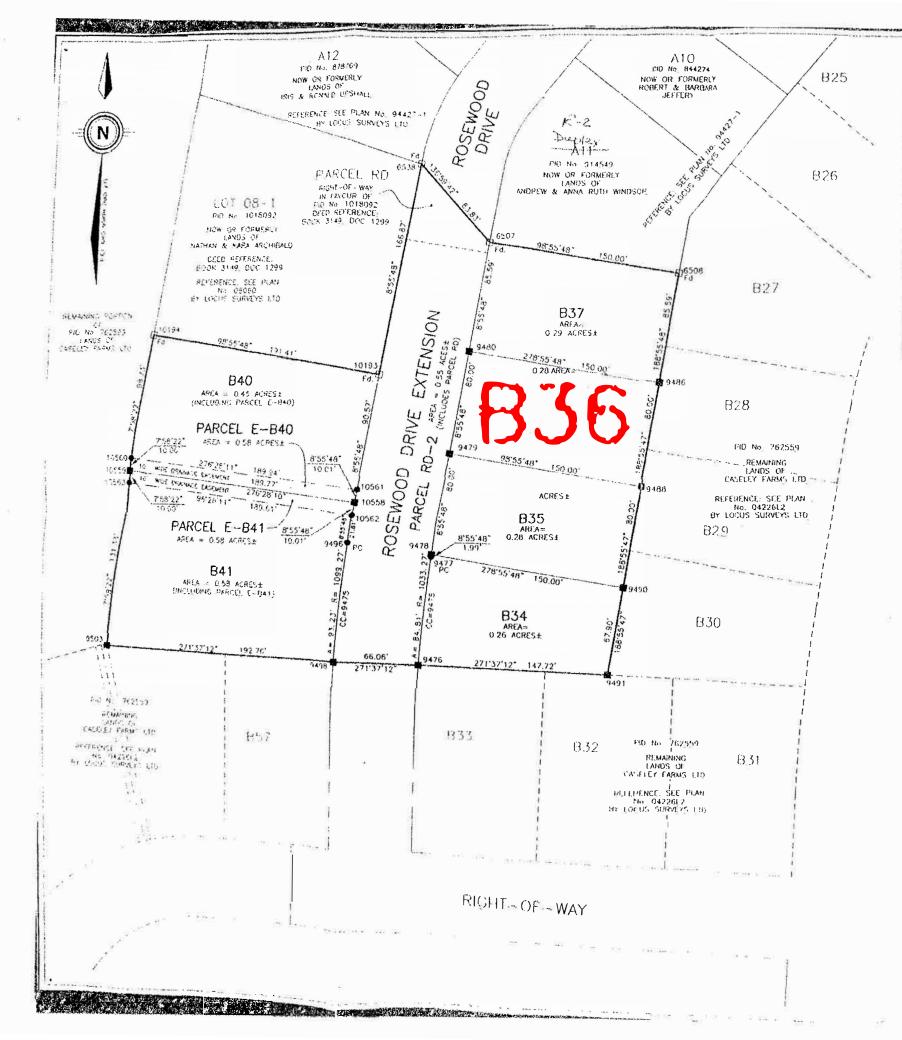

# 8.1.6 Development Control Bylaw and Official Plan Amendment - PID No. 762559 (Lot B36 Rosewood Drive)

#### 8.1.6.1 General Land Use Map (Official Plan) Amendment Resolution

Moved by Councillor Mann, seconded by Deputy Mayor Pickering

WHEREAS a request has been received from the owners of a property located along Rosewood Drive (Lot B36 – PID No. 62559) to change the land use designation of the property from its current Single Residential (R1) designation to Low Density Residential (R2) to facilitate the construction of a duplex on the property;

BE IT RESOLVED THAT Kensington Town Council approve and adopt an amendment to the General Land Use Map, that is part of the Town's Official Plan to change the land use designation of Lot B36 (PID No. 762559) located along Rosewood Drive, from its current Single Residential (R1) designation to Low Density Residential (R2) to facilitate the construction of a duplex on the property.

#### 8.1.6.2 First Reading of Development Control Bylaw Amendment

Moved by Councillor Mann, seconded by Councillor Toombs

WHEREAS a request has been received from the owners of a property located along Rosewood Drive (Lot B36 – PID No. 762559) to re-zone their property from its current Single Residential (R1) zoning designation to Low Density Residential (R2) to facilitate the construction of a duplex on the property;

BE IT RESOLVED THAT Kensington Town Council give first reading to amend the Zoning and Subdivision Control Bylaw to rezone Lot B36 (PID No. 762559) along Rosewood Drive from its current Single Residential (R1) zoning designation to Low Density Residential (R2) to facilitate the construction of a duplex on the property.

# 8.1.6.3 Approval of First Reading of Development Control Bylaw Amendment

Moved by Councillor Mann, seconded by Councillor Gallant

WHEREAS a request has been received from the owners of a property located along Rosewood Drive (Lot B36 – PID No. 762559) to re-zone their property from its current Single Residential (R1) zoning designation to Low Density Residential (R2) to facilitate the construction of a duplex on the property;

consultation with DV8 Consulting, and are recommending that Town Council proceed with the Development Control Bylaw amendment;

AND WHEREAS the Bylaw amendment was read a first time at this meeting;

BE IT RESOLVED THAT Kensington Town Council formally approve and adopt first reading to amend the Zoning and Subdivision Control Bylaw to re-zone Lot B36 (PID No. 762559) along Rosewood Drive from its current Single Residential (R1) zoning designation to Low Density Residential (R2) to facilitate the construction of a duplex on the property.