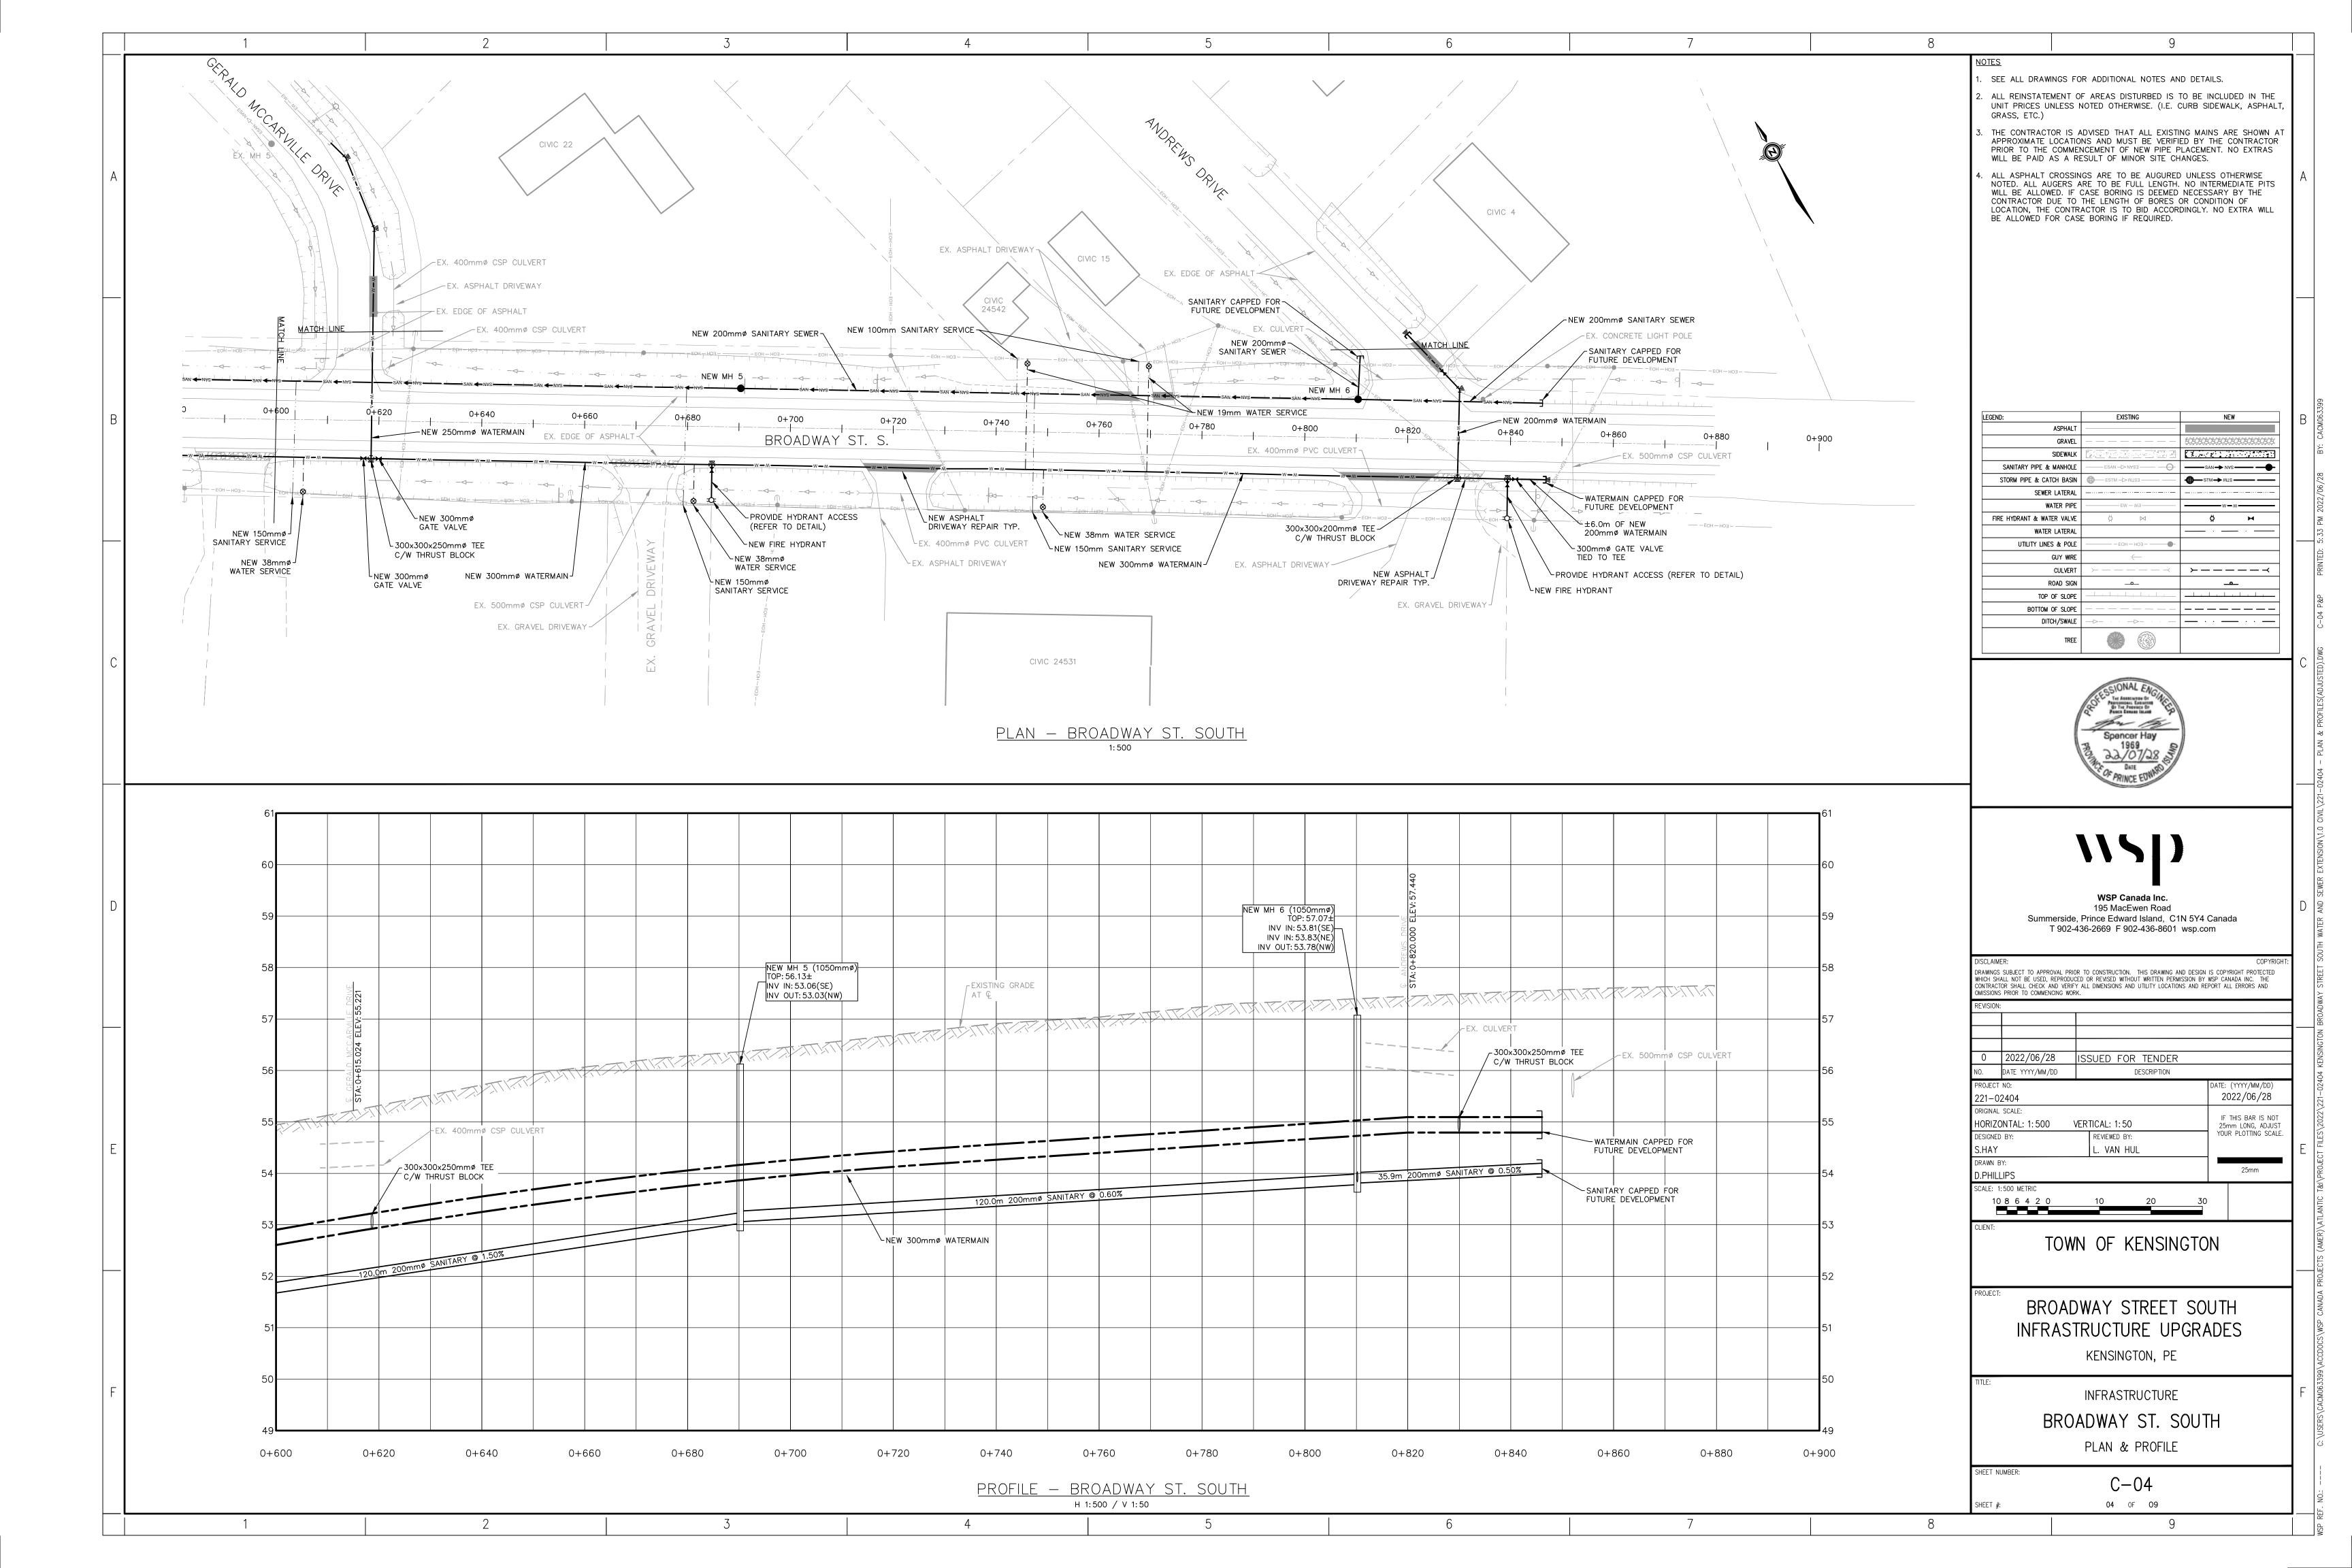

|        |                                                                                                                                                                  | Town of Kensington                                                                                                                                                                                                                                                                                                                                                                                                                                                                                                                                                                                                                                                                                                                                                                                                                                                                                                                                                                             |
|--------|------------------------------------------------------------------------------------------------------------------------------------------------------------------|------------------------------------------------------------------------------------------------------------------------------------------------------------------------------------------------------------------------------------------------------------------------------------------------------------------------------------------------------------------------------------------------------------------------------------------------------------------------------------------------------------------------------------------------------------------------------------------------------------------------------------------------------------------------------------------------------------------------------------------------------------------------------------------------------------------------------------------------------------------------------------------------------------------------------------------------------------------------------------------------|
|        |                                                                                                                                                                  | CAO's Report - August 2022                                                                                                                                                                                                                                                                                                                                                                                                                                                                                                                                                                                                                                                                                                                                                                                                                                                                                                                                                                     |
| Item # | Project/Task                                                                                                                                                     | Status                                                                                                                                                                                                                                                                                                                                                                                                                                                                                                                                                                                                                                                                                                                                                                                                                                                                                                                                                                                         |
| 1      | Xplornet Internet Antenna                                                                                                                                        | NO UPDATE We have been informed that the antenna installation will begin in the Spring of 2022. There have been delays in securing required materials due to the COVID pandemic.                                                                                                                                                                                                                                                                                                                                                                                                                                                                                                                                                                                                                                                                                                                                                                                                               |
| 2      | Official Plan and Zoning Bylaw 5 Year<br>Review                                                                                                                  | The draft Official Plan (OP) is near completion. We anticipate receiving a copy of the draft Future Land Use Map early next week (week of August 8). The map will be provided to Councillors when received. It will require thoughtful consideration at this stage as it will essentially guide land use in the Town over the next five years. The textual portion of the Official Plan should be received in draft form the week of August 15th with a draft Bylaw expected shortly thereafter. Depending on the readiness of the draft documents we are expecting to be able to take the documents to a public meeting in early to mid-September.                                                                                                                                                                                                                                                                                                                                            |
| 3      | Business Park Lot Sales                                                                                                                                          | Thus far two lots (lots 21-6 and 21-26) and a portion of a lot has been sold. We have signed a purchase and sale agreement for the disposal of a third lot which is expected to close within the next few weeks.                                                                                                                                                                                                                                                                                                                                                                                                                                                                                                                                                                                                                                                                                                                                                                               |
| 4      | Wastewater Treatment Plant Mechanical<br>Upgrades                                                                                                                | All equipment has been installed and is currently being used to control the plant. Issues remain with the lagoon dissolved oxygen sensor which is causing alarm and false reading issues. Staff are working with WSP and the prime contractor to resolve the issues, through either a placement of the sensor in a new location or a replacement of the sensor with a self-cleaning type. At this point in time, the installed system (which remains uncommissioned) is not working in the manner in which it was intended and as such is resulting in increased electrical usage at the plant.                                                                                                                                                                                                                                                                                                                                                                                                |
| 5      | Anti-Racism, Inclusion and Diversity<br>Strategy/Psychological Safety in the<br>Workplace                                                                        | Staff continue to seek out professional development opportunities as it relates to psychological safety in the workplace, inclusion and diversity.                                                                                                                                                                                                                                                                                                                                                                                                                                                                                                                                                                                                                                                                                                                                                                                                                                             |
| 6      | Police Study/Service Model Review                                                                                                                                | NO UPDATE I have begun to put together the formal implementation plan around the Policing Study that was completed in 2020. It is noted that a lot of the recommendations provided in the report have already been implemented, however no formal strategy was put in place at the time to inform Council on the implementation of specific items. I hope to have it completed over the next month or so, as time permits.                                                                                                                                                                                                                                                                                                                                                                                                                                                                                                                                                                     |
| 7      | We did Die Classic                                                                                                                                               | Staff have been evaluating the section of sidewalk located between the Commercial Street/Woodleigh Drive intersection and the Tim Hortons Drive Thru. We intend on moving forward with the removal of the sidewalk under the 2022 sidewalk maintenance budget conditional upon the Province of PEI committing to install and paint a paved shoulder along the route. It is felt that this will allow vehicles associated with the drive thru to get a little further off Woodleigh Drive while still allowing pedestrians to circulate safely in the area. We have reached out to the Province in this regard however, we have received no formal commitment at this point.                                                                                                                                                                                                                                                                                                                    |
| 8      | Woodleigh Drive Sidewalk                                                                                                                                         | NO UPDATE A request was received from one of the tenants on the lower floor of the Town Hall requesting the Town's consideration of installing a chair lift at the Town Hall, to facilitate easier access for those with mobility issues. While no commitment was provided, staff have begun to research potential solutions, pricing, funding eligibility, etc. Thus far, I have met with the Provincial Elevator Inspector, the Provincial Fire Marshal's Office and a contractor. I expect to receive a contractor quote shortly for the installation of a lift appropriate for the Town Hall. I have also reached out to a structural engineer to discuss how a lift can be installed at the Town Hall.                                                                                                                                                                                                                                                                                    |
| 9      | Town Hall Chair Lift  Commercial Street/Broadway Street                                                                                                          | A meeting was held with the Department of Transportation on March 3rd. They continue to investigate potential solutions around this intersection. It was committed that we would receive potential solutions during the month of June however to date, no update has been provided. I have reached out to Provincial staff on several occasions over the summer months with no response being received. Mayor Caseley and I will continue to seek out appropriate solutions to improve safety in this area.                                                                                                                                                                                                                                                                                                                                                                                                                                                                                    |
| 10     | Intersection                                                                                                                                                     | NO UPDATE We are informed by the Department of Transportation that the requested Confederation Trail crossings will be installed in June, 2022 and may not be located at the exact points where the trail crosses the road. Users will however be directed to the crosswalk locations at the trail termination points. The Broadway Street North crossing may result in the removal of a parking space, which may have a positive impact on the Commercial Street/Broadway Street intersection safety issues. The Province committed to installing the lighted beacons as requested. The Province also agreed to the installation of lighted beacons at the school crosswalk which is also scheduled to be installed in June, 2022. I have reached out to Provincial staff on several occasions over the summer months with no response being received. Mayor Caseley and I will continue to lobby the Provincial Government to seek out appropriate solutions to improve safety in this area. |
| 11     | Confederation Trail Road Crossings                                                                                                                               | AJL has completed road construction through the Brown property. The asphalt placement is taking longer than expected due to contractor scheduling issues and demand. The lift station and installation of the generator has been commissioned. There are few minor issues with the lift station installation that we continue to work on through WSP.                                                                                                                                                                                                                                                                                                                                                                                                                                                                                                                                                                                                                                          |
| 12     | Kensington Business Park  Broadway Street South Water and Sewer Main Extension Project and sidewalk installation (Broadway Street South Infrastructure Upgrades) | An RFD has been circulated with the tentative agenda package recommending Town Council award the project to AJL Ltd. The construction duration is expected to be 13 weeks beginning on September 1, 2022.                                                                                                                                                                                                                                                                                                                                                                                                                                                                                                                                                                                                                                                                                                                                                                                      |