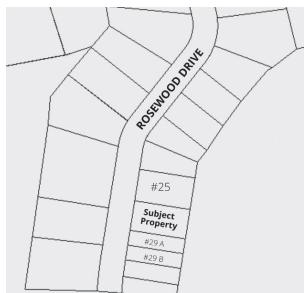

# 8.1.6 Development Control Bylaw and Official Plan Amendment - PID No. 762559 (Lot B36 Rosewood Drive)

#### 8.1.6.1 General Land Use Map (Official Plan) Amendment Resolution

Moved by Councillor Mann, seconded by Deputy Mayor Pickering

WHEREAS a request has been received from the owners of a property located along Rosewood Drive (Lot B36 – PID No. 62559) to change the land use designation of the property from its current Single Residential (R1) designation to Low Density Residential (R2) to facilitate the construction of a duplex on the property;

#### 8.1.6.2 First Reading of Development Control Bylaw Amendment

Moved by Councillor Mann, seconded by Councillor Toombs

WHEREAS a request has been received from the owners of a property located along Rosewood Drive (Lot B36 – PID No. 762559) to re-zone their property from its current Single Residential (R1) zoning designation to Low Density Residential (R2) to facilitate the construction of a duplex on the property;

# 8.1.6.3 Approval of First Reading of Development Control Bylaw Amendment

Moved by Councillor Mann, seconded by Councillor Gallant

WHEREAS a request has been received from the owners of a property located along Rosewood Drive (Lot B36 – PID No. 762559) to re-zone their property from its current Single Residential (R1) zoning designation to Low Density Residential (R2) to facilitate the construction of a duplex on the property;