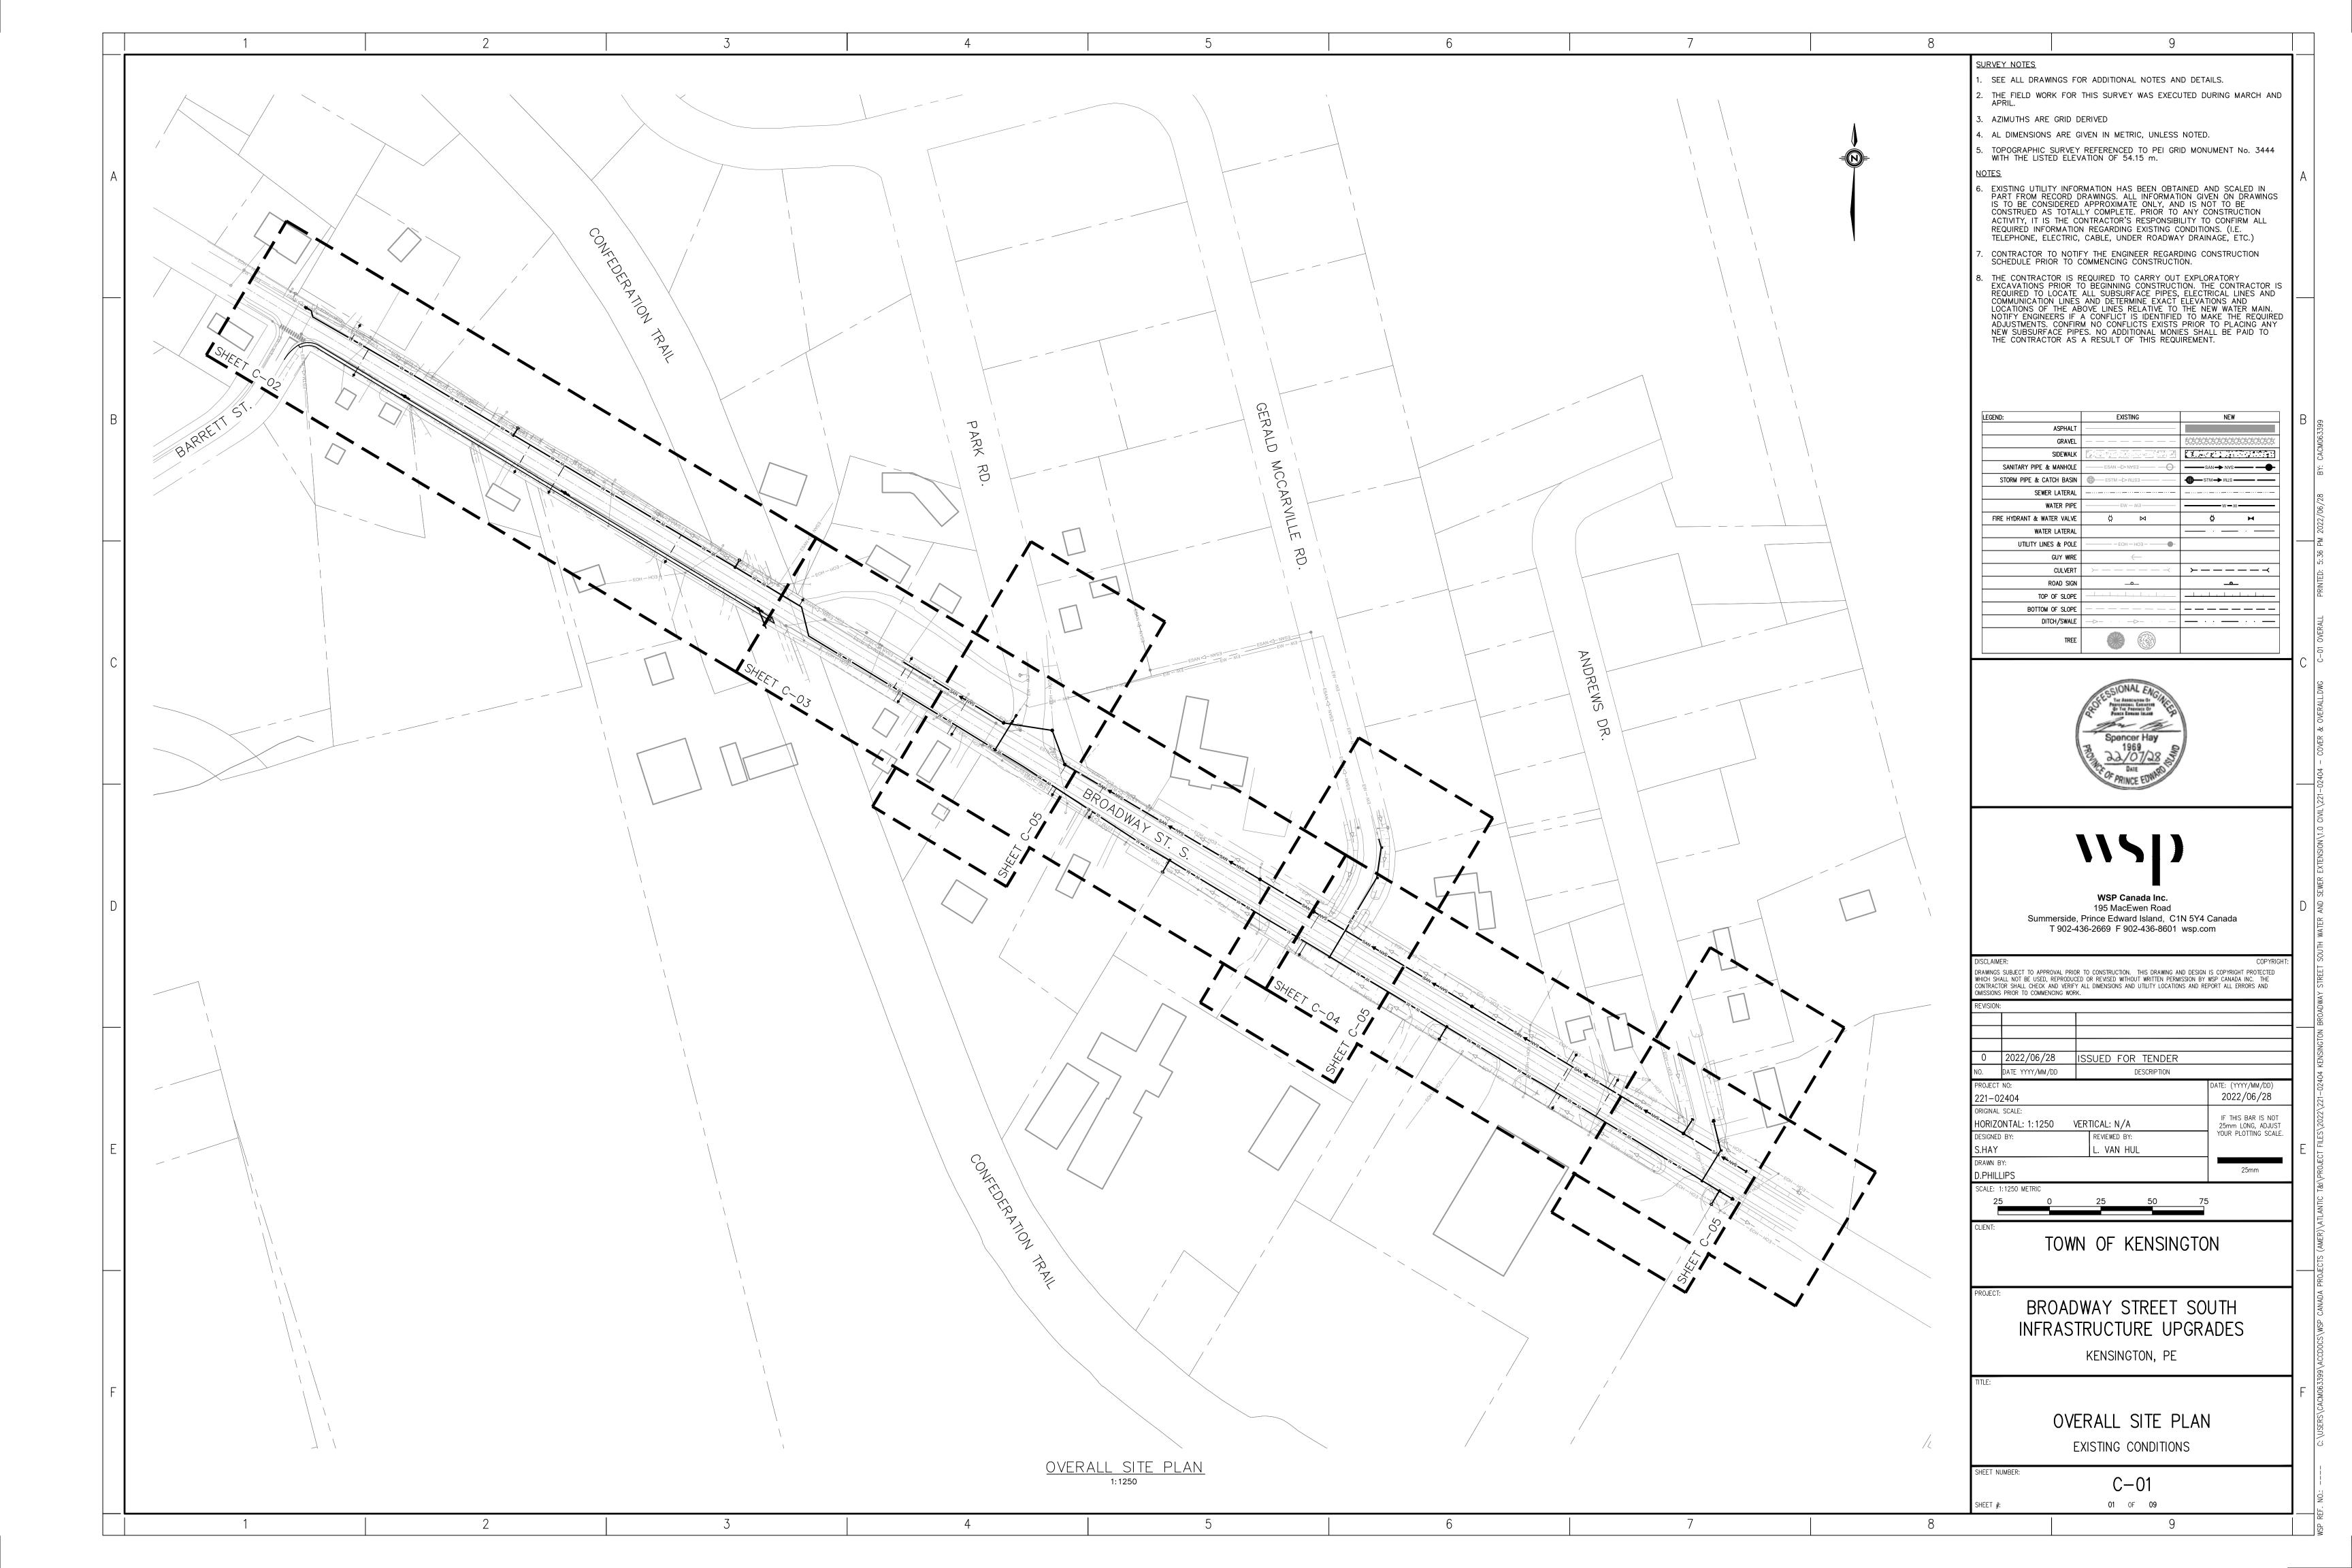

|        |                                                                                                                                                                  | Town of Kensington                                                                                                                                                                                                                                                                                                                                                                                                                                                                                                                                                                                                                                                                                                                                                                                                                                                                                                                                                                             |
|--------|------------------------------------------------------------------------------------------------------------------------------------------------------------------|------------------------------------------------------------------------------------------------------------------------------------------------------------------------------------------------------------------------------------------------------------------------------------------------------------------------------------------------------------------------------------------------------------------------------------------------------------------------------------------------------------------------------------------------------------------------------------------------------------------------------------------------------------------------------------------------------------------------------------------------------------------------------------------------------------------------------------------------------------------------------------------------------------------------------------------------------------------------------------------------|
|        |                                                                                                                                                                  | CAO's Report - August 2022                                                                                                                                                                                                                                                                                                                                                                                                                                                                                                                                                                                                                                                                                                                                                                                                                                                                                                                                                                     |
| Item # | Project/Task                                                                                                                                                     | Status                                                                                                                                                                                                                                                                                                                                                                                                                                                                                                                                                                                                                                                                                                                                                                                                                                                                                                                                                                                         |
| 1      | Xplornet Internet Antenna                                                                                                                                        | NO UPDATE We have been informed that the antenna installation will begin in the Spring of 2022. There have been delays in securing required materials due to the COVID pandemic.                                                                                                                                                                                                                                                                                                                                                                                                                                                                                                                                                                                                                                                                                                                                                                                                               |
| 2      | Official Plan and Zoning Bylaw 5 Year<br>Review                                                                                                                  | The draft Official Plan (OP) is near completion. We anticipate receiving a copy of the draft Future Land Use Map early next week (week of August 8). The map will be provided to Councillors when received. It will require thoughtful consideration at this stage as it will essentially guide land use in the Town over the next five years. The textual portion of the Official Plan should be received in draft form the week of August 15th with a draft Bylaw expected shortly thereafter. Depending on the readiness of the draft documents we are expecting to be able to take the documents to a public meeting in early to mid-September.                                                                                                                                                                                                                                                                                                                                            |
| 3      | Business Park Lot Sales                                                                                                                                          | Thus far two lots (lots 21-6 and 21-26) and a portion of a lot has been sold. We have signed a purchase and sale agreement for the disposal of a third lot which is expected to close within the next few weeks.                                                                                                                                                                                                                                                                                                                                                                                                                                                                                                                                                                                                                                                                                                                                                                               |
| 4      | Wastewater Treatment Plant Mechanical<br>Upgrades                                                                                                                | All equipment has been installed and is currently being used to control the plant. Issues remain with the lagoon dissolved oxygen sensor which is causing alarm and false reading issues. Staff are working with WSP and the prime contractor to resolve the issues, through either a placement of the sensor in a new location or a replacement of the sensor with a self-cleaning type. At this point in time, the installed system (which remains uncommissioned) is not working in the manner in which it was intended and as such is resulting in increased electrical usage at the plant.                                                                                                                                                                                                                                                                                                                                                                                                |
| 5      | Anti-Racism, Inclusion and Diversity<br>Strategy/Psychological Safety in the<br>Workplace                                                                        | Staff continue to seek out professional development opportunities as it relates to psychological safety in the workplace, inclusion and diversity.                                                                                                                                                                                                                                                                                                                                                                                                                                                                                                                                                                                                                                                                                                                                                                                                                                             |
| 6      | Police Study/Service Model Review                                                                                                                                | NO UPDATE I have begun to put together the formal implementation plan around the Policing Study that was completed in 2020. It is noted that a lot of the recommendations provided in the report have already been implemented, however no formal strategy was put in place at the time to inform Council on the implementation of specific items. I hope to have it completed over the next month or so, as time permits.                                                                                                                                                                                                                                                                                                                                                                                                                                                                                                                                                                     |
| 7      | We did Die Classic                                                                                                                                               | Staff have been evaluating the section of sidewalk located between the Commercial Street/Woodleigh Drive intersection and the Tim Hortons Drive Thru. We intend on moving forward with the removal of the sidewalk under the 2022 sidewalk maintenance budget conditional upon the Province of PEI committing to install and paint a paved shoulder along the route. It is felt that this will allow vehicles associated with the drive thru to get a little further off Woodleigh Drive while still allowing pedestrians to circulate safely in the area. We have reached out to the Province in this regard however, we have received no formal commitment at this point.                                                                                                                                                                                                                                                                                                                    |
| 8      | Woodleigh Drive Sidewalk                                                                                                                                         | NO UPDATE A request was received from one of the tenants on the lower floor of the Town Hall requesting the Town's consideration of installing a chair lift at the Town Hall, to facilitate easier access for those with mobility issues. While no commitment was provided, staff have begun to research potential solutions, pricing, funding eligibility, etc. Thus far, I have met with the Provincial Elevator Inspector, the Provincial Fire Marshal's Office and a contractor. I expect to receive a contractor quote shortly for the installation of a lift appropriate for the Town Hall. I have also reached out to a structural engineer to discuss how a lift can be installed at the Town Hall.                                                                                                                                                                                                                                                                                    |
| 9      | Town Hall Chair Lift  Commercial Street/Broadway Street                                                                                                          | A meeting was held with the Department of Transportation on March 3rd. They continue to investigate potential solutions around this intersection. It was committed that we would receive potential solutions during the month of June however to date, no update has been provided. I have reached out to Provincial staff on several occasions over the summer months with no response being received. Mayor Caseley and I will continue to seek out appropriate solutions to improve safety in this area.                                                                                                                                                                                                                                                                                                                                                                                                                                                                                    |
| 10     | Intersection                                                                                                                                                     | NO UPDATE We are informed by the Department of Transportation that the requested Confederation Trail crossings will be installed in June, 2022 and may not be located at the exact points where the trail crosses the road. Users will however be directed to the crosswalk locations at the trail termination points. The Broadway Street North crossing may result in the removal of a parking space, which may have a positive impact on the Commercial Street/Broadway Street intersection safety issues. The Province committed to installing the lighted beacons as requested. The Province also agreed to the installation of lighted beacons at the school crosswalk which is also scheduled to be installed in June, 2022. I have reached out to Provincial staff on several occasions over the summer months with no response being received. Mayor Caseley and I will continue to lobby the Provincial Government to seek out appropriate solutions to improve safety in this area. |
| 11     | Confederation Trail Road Crossings                                                                                                                               | AJL has completed road construction through the Brown property. The asphalt placement is taking longer than expected due to contractor scheduling issues and demand. The lift station and installation of the generator has been commissioned. There are few minor issues with the lift station installation that we continue to work on through WSP.                                                                                                                                                                                                                                                                                                                                                                                                                                                                                                                                                                                                                                          |
| 12     | Kensington Business Park  Broadway Street South Water and Sewer Main Extension Project and sidewalk installation (Broadway Street South Infrastructure Upgrades) | An RFD has been circulated with the tentative agenda package recommending Town Council award the project to AJL Ltd. The construction duration is expected to be 13 weeks beginning on September 1, 2022.                                                                                                                                                                                                                                                                                                                                                                                                                                                                                                                                                                                                                                                                                                                                                                                      |