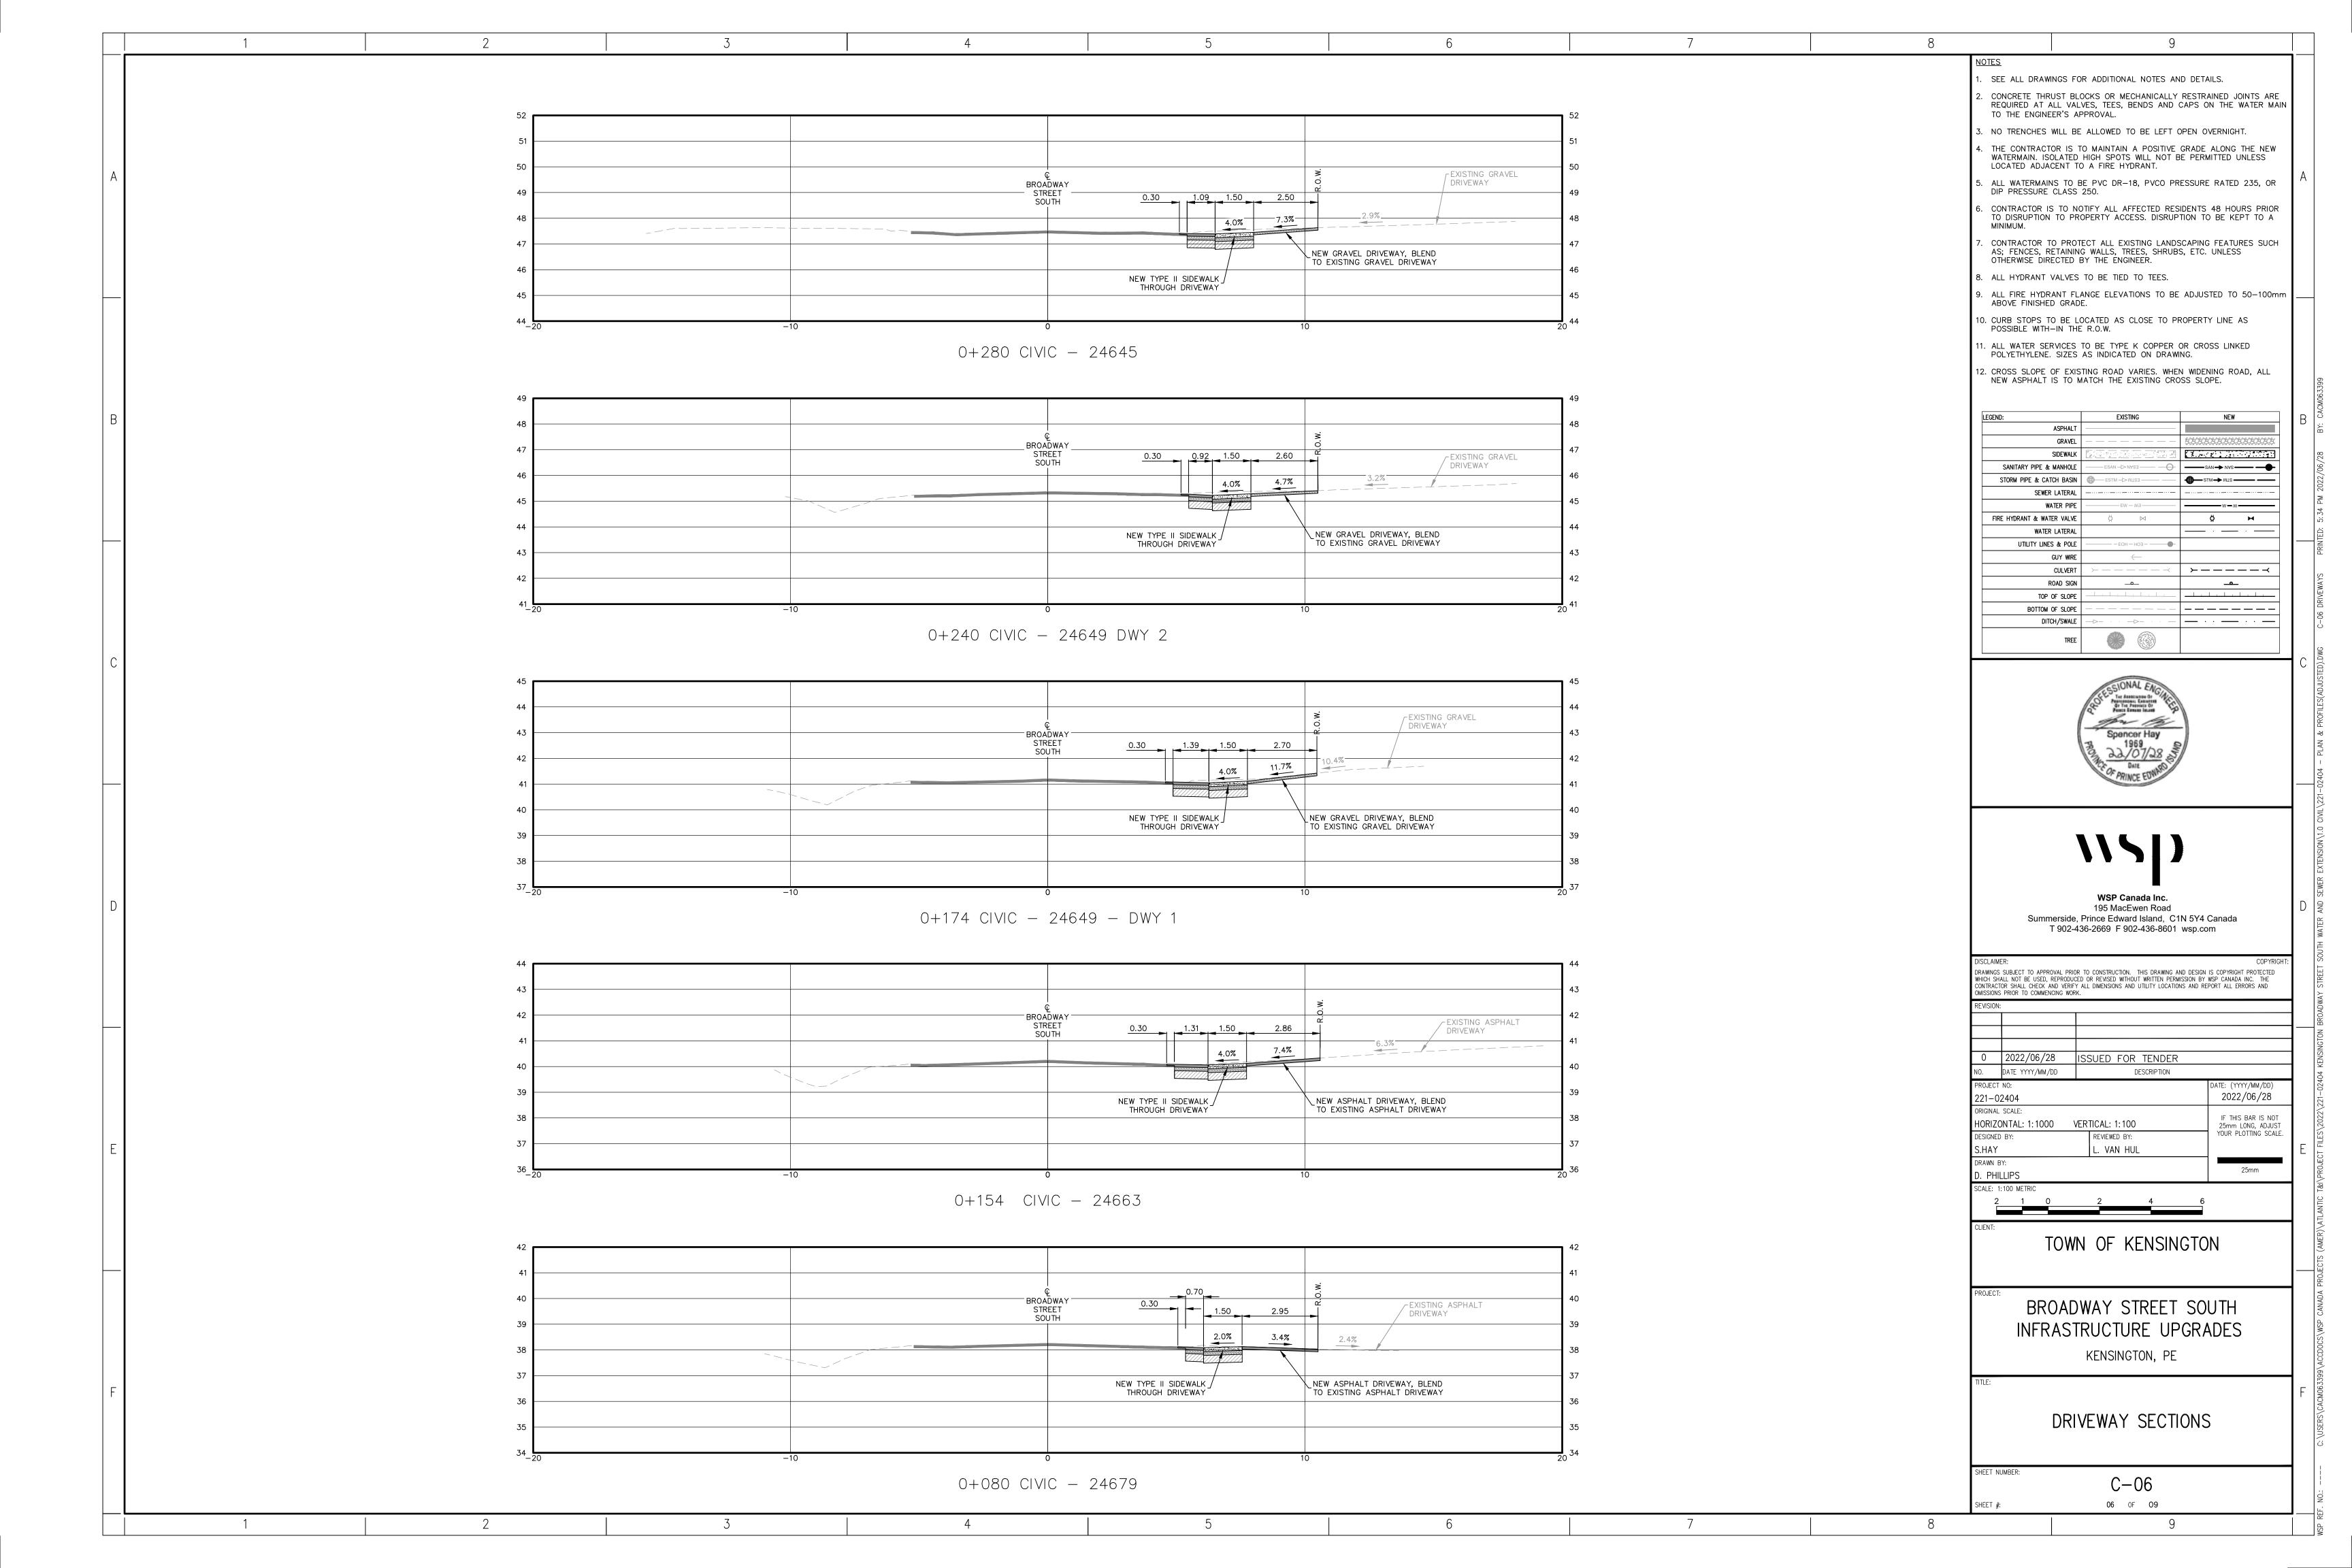

|        |                                                                                                                                                                  | Town of Kensington                                                                                                                                                                                                                                                                                                                                                                                                                                                                                                                                                                                                                                                                                                                                                                                                                                                                                                                                                                             |
|--------|------------------------------------------------------------------------------------------------------------------------------------------------------------------|------------------------------------------------------------------------------------------------------------------------------------------------------------------------------------------------------------------------------------------------------------------------------------------------------------------------------------------------------------------------------------------------------------------------------------------------------------------------------------------------------------------------------------------------------------------------------------------------------------------------------------------------------------------------------------------------------------------------------------------------------------------------------------------------------------------------------------------------------------------------------------------------------------------------------------------------------------------------------------------------|
|        |                                                                                                                                                                  | CAO's Report - August 2022                                                                                                                                                                                                                                                                                                                                                                                                                                                                                                                                                                                                                                                                                                                                                                                                                                                                                                                                                                     |
| Item # | Project/Task                                                                                                                                                     | Status                                                                                                                                                                                                                                                                                                                                                                                                                                                                                                                                                                                                                                                                                                                                                                                                                                                                                                                                                                                         |
| 1      | Xplornet Internet Antenna                                                                                                                                        | NO UPDATE We have been informed that the antenna installation will begin in the Spring of 2022. There have been delays in securing required materials due to the COVID pandemic.                                                                                                                                                                                                                                                                                                                                                                                                                                                                                                                                                                                                                                                                                                                                                                                                               |
| 2      | Official Plan and Zoning Bylaw 5 Year<br>Review                                                                                                                  | The draft Official Plan (OP) is near completion. We anticipate receiving a copy of the draft Future Land Use Map early next week (week of August 8). The map will be provided to Councillors when received. It will require thoughtful consideration at this stage as it will essentially guide land use in the Town over the next five years. The textual portion of the Official Plan should be received in draft form the week of August 15th with a draft Bylaw expected shortly thereafter. Depending on the readiness of the draft documents we are expecting to be able to take the documents to a public meeting in early to mid-September.                                                                                                                                                                                                                                                                                                                                            |
| 3      | Business Park Lot Sales                                                                                                                                          | Thus far two lots (lots 21-6 and 21-26) and a portion of a lot has been sold. We have signed a purchase and sale agreement for the disposal of a third lot which is expected to close within the next few weeks.                                                                                                                                                                                                                                                                                                                                                                                                                                                                                                                                                                                                                                                                                                                                                                               |
| 4      | Wastewater Treatment Plant Mechanical<br>Upgrades                                                                                                                | All equipment has been installed and is currently being used to control the plant. Issues remain with the lagoon dissolved oxygen sensor which is causing alarm and false reading issues. Staff are working with WSP and the prime contractor to resolve the issues, through either a placement of the sensor in a new location or a replacement of the sensor with a self-cleaning type. At this point in time, the installed system (which remains uncommissioned) is not working in the manner in which it was intended and as such is resulting in increased electrical usage at the plant.                                                                                                                                                                                                                                                                                                                                                                                                |
| 5      | Anti-Racism, Inclusion and Diversity<br>Strategy/Psychological Safety in the<br>Workplace                                                                        | Staff continue to seek out professional development opportunities as it relates to psychological safety in the workplace, inclusion and diversity.                                                                                                                                                                                                                                                                                                                                                                                                                                                                                                                                                                                                                                                                                                                                                                                                                                             |
| 6      | Police Study/Service Model Review                                                                                                                                | NO UPDATE I have begun to put together the formal implementation plan around the Policing Study that was completed in 2020. It is noted that a lot of the recommendations provided in the report have already been implemented, however no formal strategy was put in place at the time to inform Council on the implementation of specific items. I hope to have it completed over the next month or so, as time permits.                                                                                                                                                                                                                                                                                                                                                                                                                                                                                                                                                                     |
| 7      | We did Die Classic                                                                                                                                               | Staff have been evaluating the section of sidewalk located between the Commercial Street/Woodleigh Drive intersection and the Tim Hortons Drive Thru. We intend on moving forward with the removal of the sidewalk under the 2022 sidewalk maintenance budget conditional upon the Province of PEI committing to install and paint a paved shoulder along the route. It is felt that this will allow vehicles associated with the drive thru to get a little further off Woodleigh Drive while still allowing pedestrians to circulate safely in the area. We have reached out to the Province in this regard however, we have received no formal commitment at this point.                                                                                                                                                                                                                                                                                                                    |
| 8      | Woodleigh Drive Sidewalk                                                                                                                                         | NO UPDATE A request was received from one of the tenants on the lower floor of the Town Hall requesting the Town's consideration of installing a chair lift at the Town Hall, to facilitate easier access for those with mobility issues. While no commitment was provided, staff have begun to research potential solutions, pricing, funding eligibility, etc. Thus far, I have met with the Provincial Elevator Inspector, the Provincial Fire Marshal's Office and a contractor. I expect to receive a contractor quote shortly for the installation of a lift appropriate for the Town Hall. I have also reached out to a structural engineer to discuss how a lift can be installed at the Town Hall.                                                                                                                                                                                                                                                                                    |
| 9      | Town Hall Chair Lift  Commercial Street/Broadway Street                                                                                                          | A meeting was held with the Department of Transportation on March 3rd. They continue to investigate potential solutions around this intersection. It was committed that we would receive potential solutions during the month of June however to date, no update has been provided. I have reached out to Provincial staff on several occasions over the summer months with no response being received. Mayor Caseley and I will continue to seek out appropriate solutions to improve safety in this area.                                                                                                                                                                                                                                                                                                                                                                                                                                                                                    |
| 10     | Intersection                                                                                                                                                     | NO UPDATE We are informed by the Department of Transportation that the requested Confederation Trail crossings will be installed in June, 2022 and may not be located at the exact points where the trail crosses the road. Users will however be directed to the crosswalk locations at the trail termination points. The Broadway Street North crossing may result in the removal of a parking space, which may have a positive impact on the Commercial Street/Broadway Street intersection safety issues. The Province committed to installing the lighted beacons as requested. The Province also agreed to the installation of lighted beacons at the school crosswalk which is also scheduled to be installed in June, 2022. I have reached out to Provincial staff on several occasions over the summer months with no response being received. Mayor Caseley and I will continue to lobby the Provincial Government to seek out appropriate solutions to improve safety in this area. |
| 11     | Confederation Trail Road Crossings                                                                                                                               | AJL has completed road construction through the Brown property. The asphalt placement is taking longer than expected due to contractor scheduling issues and demand. The lift station and installation of the generator has been commissioned. There are few minor issues with the lift station installation that we continue to work on through WSP.                                                                                                                                                                                                                                                                                                                                                                                                                                                                                                                                                                                                                                          |
| 12     | Kensington Business Park  Broadway Street South Water and Sewer Main Extension Project and sidewalk installation (Broadway Street South Infrastructure Upgrades) | An RFD has been circulated with the tentative agenda package recommending Town Council award the project to AJL Ltd. The construction duration is expected to be 13 weeks beginning on September 1, 2022.                                                                                                                                                                                                                                                                                                                                                                                                                                                                                                                                                                                                                                                                                                                                                                                      |