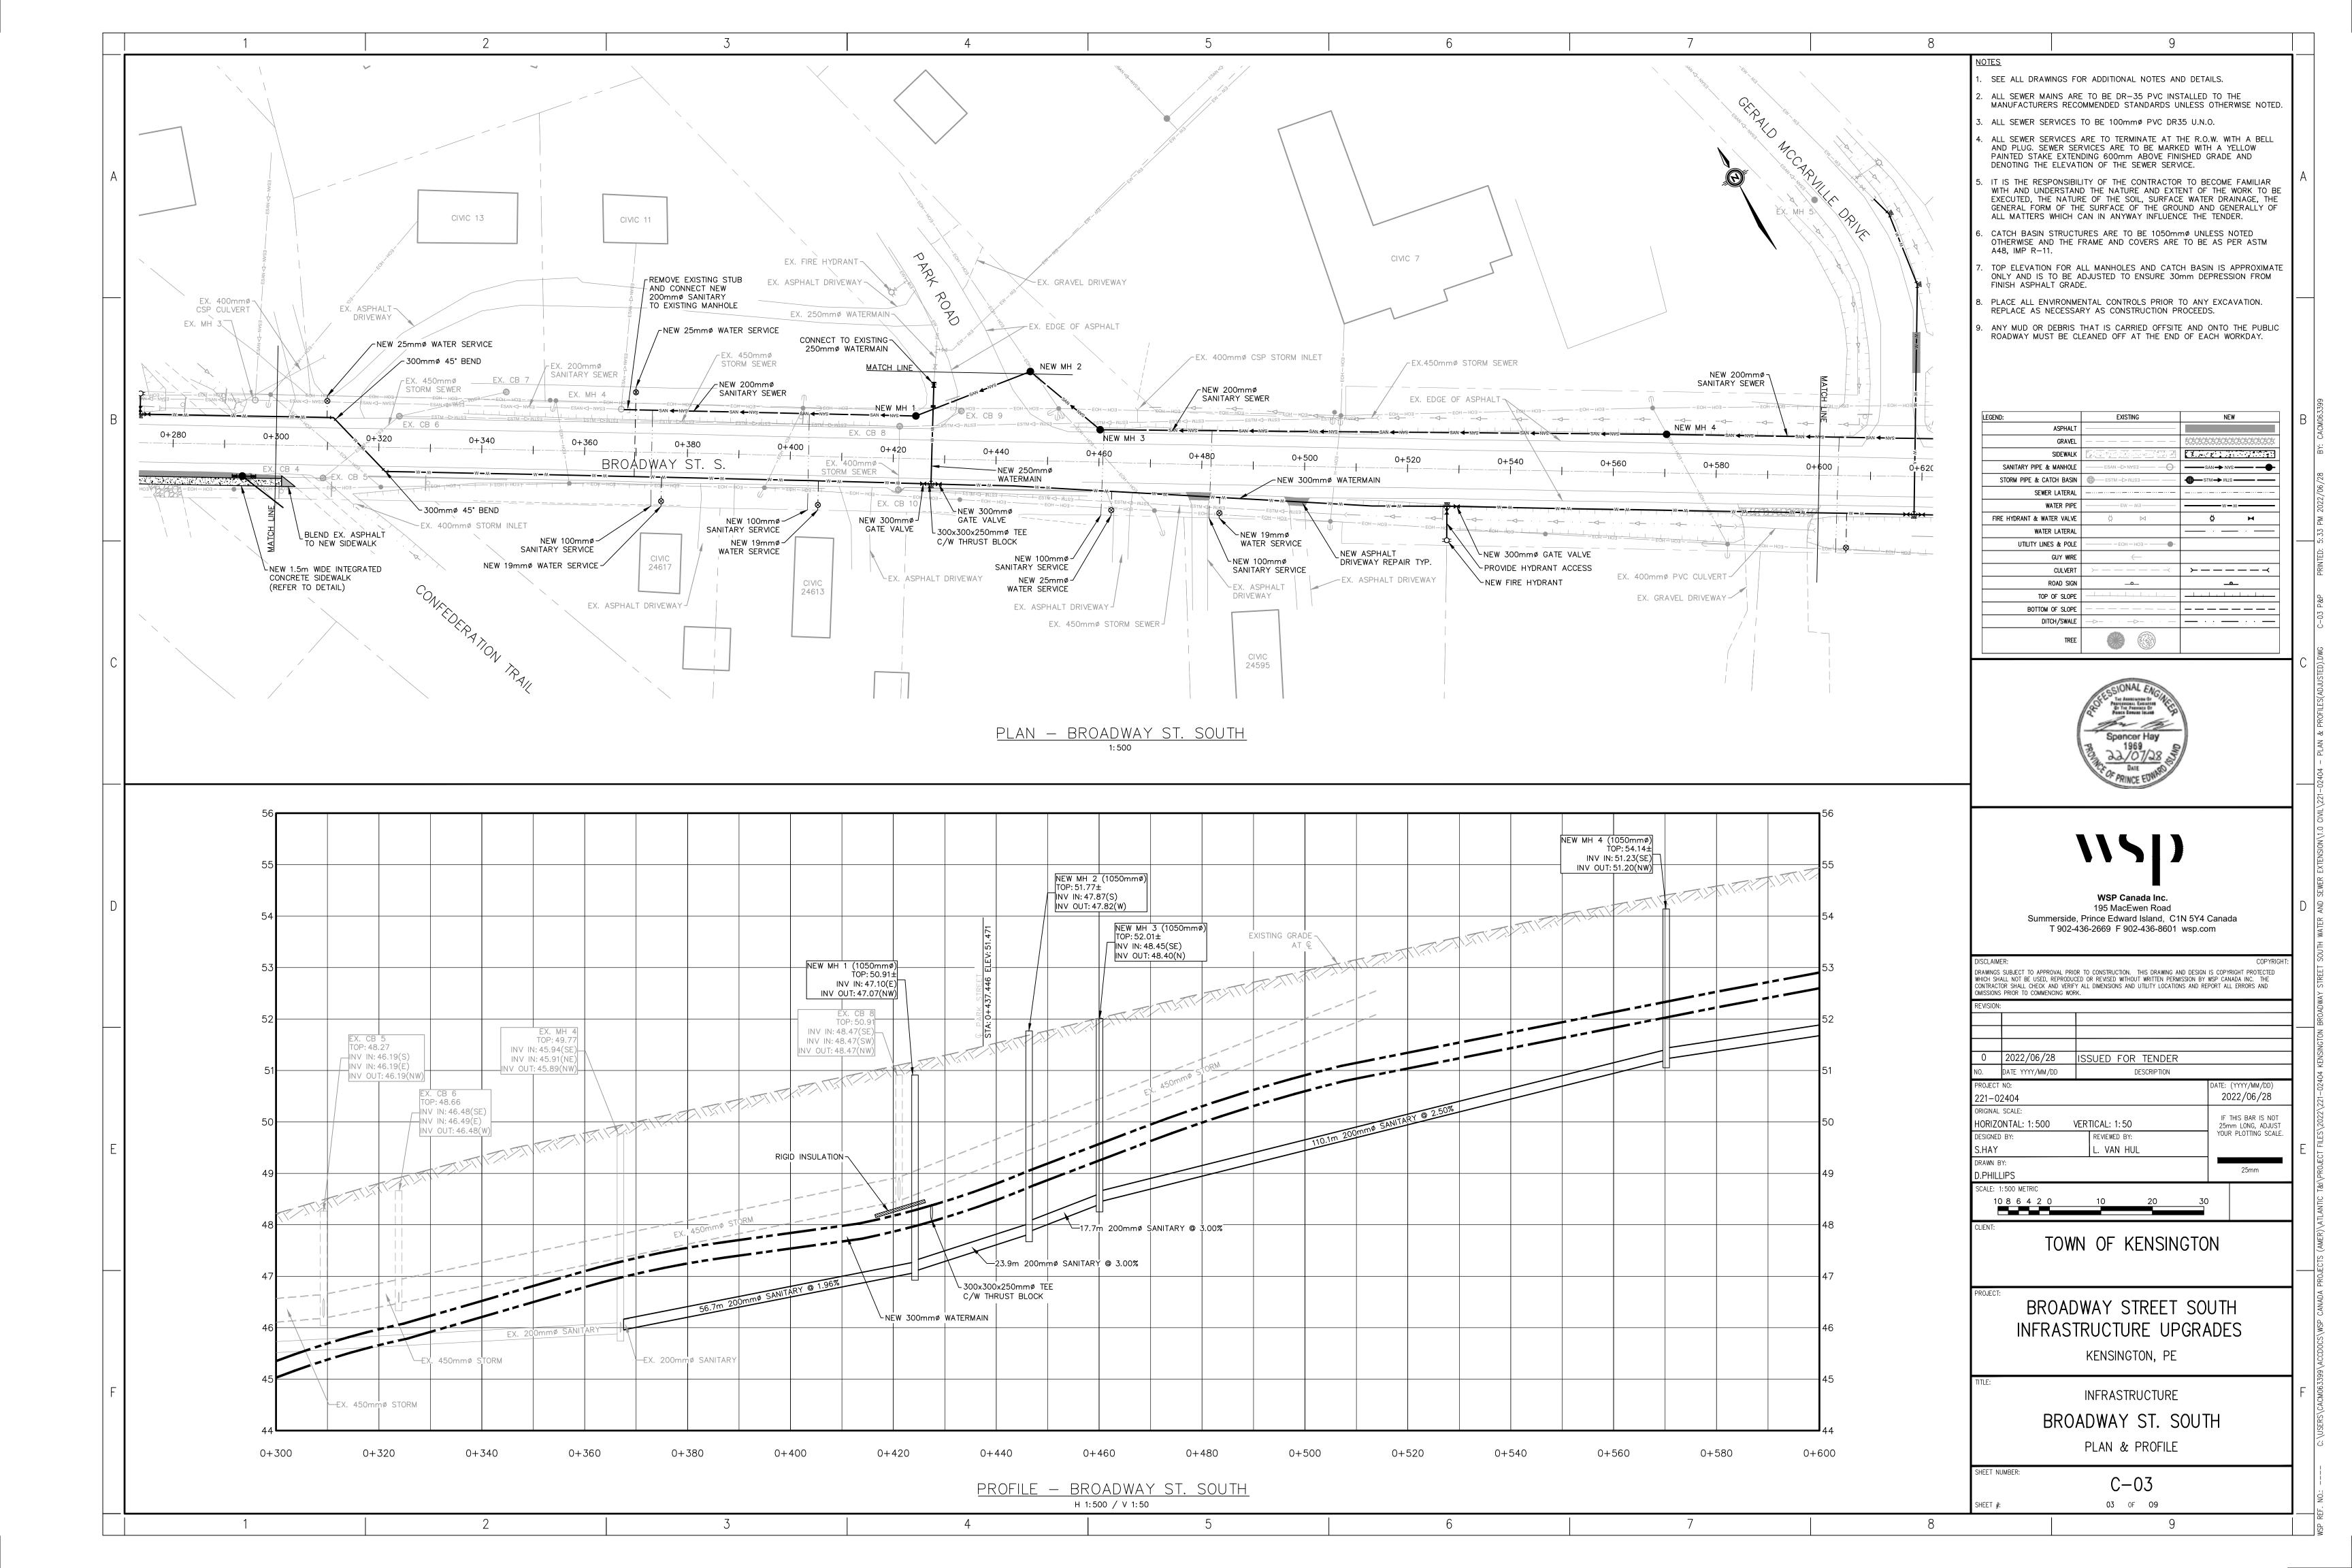

|        |                                                                                                                                                                  | Town of Kensington                                                                                                                                                                                                                                                                                                                                                                                                                                                                                                                                                                                                                                                                                                                                                                                                                                                                                                                                                                             |
|--------|------------------------------------------------------------------------------------------------------------------------------------------------------------------|------------------------------------------------------------------------------------------------------------------------------------------------------------------------------------------------------------------------------------------------------------------------------------------------------------------------------------------------------------------------------------------------------------------------------------------------------------------------------------------------------------------------------------------------------------------------------------------------------------------------------------------------------------------------------------------------------------------------------------------------------------------------------------------------------------------------------------------------------------------------------------------------------------------------------------------------------------------------------------------------|
|        |                                                                                                                                                                  | CAO's Report - August 2022                                                                                                                                                                                                                                                                                                                                                                                                                                                                                                                                                                                                                                                                                                                                                                                                                                                                                                                                                                     |
| Item # | Project/Task                                                                                                                                                     | Status                                                                                                                                                                                                                                                                                                                                                                                                                                                                                                                                                                                                                                                                                                                                                                                                                                                                                                                                                                                         |
| 1      | Xplornet Internet Antenna                                                                                                                                        | NO UPDATE We have been informed that the antenna installation will begin in the Spring of 2022. There have been delays in securing required materials due to the COVID pandemic.                                                                                                                                                                                                                                                                                                                                                                                                                                                                                                                                                                                                                                                                                                                                                                                                               |
| 2      | Official Plan and Zoning Bylaw 5 Year<br>Review                                                                                                                  | The draft Official Plan (OP) is near completion. We anticipate receiving a copy of the draft Future Land Use Map early next week (week of August 8). The map will be provided to Councillors when received. It will require thoughtful consideration at this stage as it will essentially guide land use in the Town over the next five years. The textual portion of the Official Plan should be received in draft form the week of August 15th with a draft Bylaw expected shortly thereafter. Depending on the readiness of the draft documents we are expecting to be able to take the documents to a public meeting in early to mid-September.                                                                                                                                                                                                                                                                                                                                            |
| 3      | Business Park Lot Sales                                                                                                                                          | Thus far two lots (lots 21-6 and 21-26) and a portion of a lot has been sold. We have signed a purchase and sale agreement for the disposal of a third lot which is expected to close within the next few weeks.                                                                                                                                                                                                                                                                                                                                                                                                                                                                                                                                                                                                                                                                                                                                                                               |
| 4      | Wastewater Treatment Plant Mechanical<br>Upgrades                                                                                                                | All equipment has been installed and is currently being used to control the plant. Issues remain with the lagoon dissolved oxygen sensor which is causing alarm and false reading issues. Staff are working with WSP and the prime contractor to resolve the issues, through either a placement of the sensor in a new location or a replacement of the sensor with a self-cleaning type. At this point in time, the installed system (which remains uncommissioned) is not working in the manner in which it was intended and as such is resulting in increased electrical usage at the plant.                                                                                                                                                                                                                                                                                                                                                                                                |
| 5      | Anti-Racism, Inclusion and Diversity<br>Strategy/Psychological Safety in the<br>Workplace                                                                        | Staff continue to seek out professional development opportunities as it relates to psychological safety in the workplace, inclusion and diversity.                                                                                                                                                                                                                                                                                                                                                                                                                                                                                                                                                                                                                                                                                                                                                                                                                                             |
| 6      | Police Study/Service Model Review                                                                                                                                | NO UPDATE I have begun to put together the formal implementation plan around the Policing Study that was completed in 2020. It is noted that a lot of the recommendations provided in the report have already been implemented, however no formal strategy was put in place at the time to inform Council on the implementation of specific items. I hope to have it completed over the next month or so, as time permits.                                                                                                                                                                                                                                                                                                                                                                                                                                                                                                                                                                     |
| 7      | We did Die Classic                                                                                                                                               | Staff have been evaluating the section of sidewalk located between the Commercial Street/Woodleigh Drive intersection and the Tim Hortons Drive Thru. We intend on moving forward with the removal of the sidewalk under the 2022 sidewalk maintenance budget conditional upon the Province of PEI committing to install and paint a paved shoulder along the route. It is felt that this will allow vehicles associated with the drive thru to get a little further off Woodleigh Drive while still allowing pedestrians to circulate safely in the area. We have reached out to the Province in this regard however, we have received no formal commitment at this point.                                                                                                                                                                                                                                                                                                                    |
| 8      | Woodleigh Drive Sidewalk                                                                                                                                         | NO UPDATE A request was received from one of the tenants on the lower floor of the Town Hall requesting the Town's consideration of installing a chair lift at the Town Hall, to facilitate easier access for those with mobility issues. While no commitment was provided, staff have begun to research potential solutions, pricing, funding eligibility, etc. Thus far, I have met with the Provincial Elevator Inspector, the Provincial Fire Marshal's Office and a contractor. I expect to receive a contractor quote shortly for the installation of a lift appropriate for the Town Hall. I have also reached out to a structural engineer to discuss how a lift can be installed at the Town Hall.                                                                                                                                                                                                                                                                                    |
| 9      | Town Hall Chair Lift  Commercial Street/Broadway Street                                                                                                          | A meeting was held with the Department of Transportation on March 3rd. They continue to investigate potential solutions around this intersection. It was committed that we would receive potential solutions during the month of June however to date, no update has been provided. I have reached out to Provincial staff on several occasions over the summer months with no response being received. Mayor Caseley and I will continue to seek out appropriate solutions to improve safety in this area.                                                                                                                                                                                                                                                                                                                                                                                                                                                                                    |
| 10     | Intersection                                                                                                                                                     | NO UPDATE We are informed by the Department of Transportation that the requested Confederation Trail crossings will be installed in June, 2022 and may not be located at the exact points where the trail crosses the road. Users will however be directed to the crosswalk locations at the trail termination points. The Broadway Street North crossing may result in the removal of a parking space, which may have a positive impact on the Commercial Street/Broadway Street intersection safety issues. The Province committed to installing the lighted beacons as requested. The Province also agreed to the installation of lighted beacons at the school crosswalk which is also scheduled to be installed in June, 2022. I have reached out to Provincial staff on several occasions over the summer months with no response being received. Mayor Caseley and I will continue to lobby the Provincial Government to seek out appropriate solutions to improve safety in this area. |
| 11     | Confederation Trail Road Crossings                                                                                                                               | AJL has completed road construction through the Brown property. The asphalt placement is taking longer than expected due to contractor scheduling issues and demand. The lift station and installation of the generator has been commissioned. There are few minor issues with the lift station installation that we continue to work on through WSP.                                                                                                                                                                                                                                                                                                                                                                                                                                                                                                                                                                                                                                          |
| 12     | Kensington Business Park  Broadway Street South Water and Sewer Main Extension Project and sidewalk installation (Broadway Street South Infrastructure Upgrades) | An RFD has been circulated with the tentative agenda package recommending Town Council award the project to AJL Ltd. The construction duration is expected to be 13 weeks beginning on September 1, 2022.                                                                                                                                                                                                                                                                                                                                                                                                                                                                                                                                                                                                                                                                                                                                                                                      |