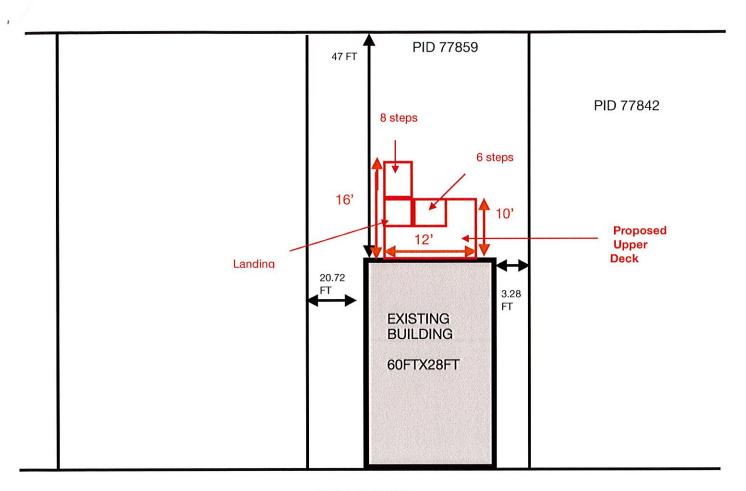

BE IT RESOLVED THAT Kensington Town Council approve a development permit application for A&R Adventures Inc. for the construction of a fire escape deck and stairway located at 49 Broadway Street N., subject to full compliance with the Town's Development Control Bylaw and all other applicable municipal, provincial, and federal legislation and regulations.