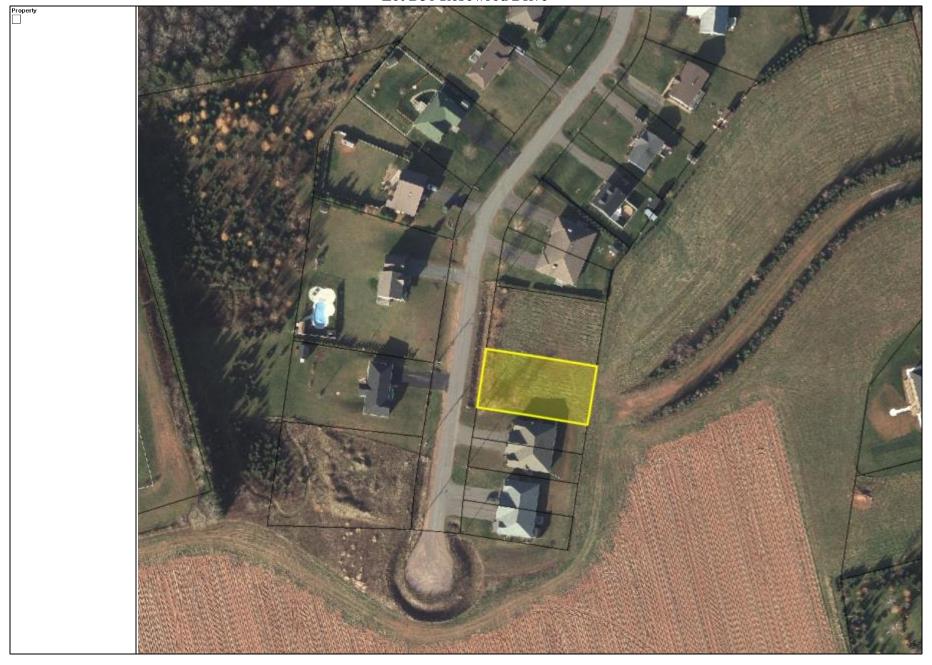

# 8.1.6 Development Control Bylaw and Official Plan Amendment - PID No. 762559 (Lot B36 Rosewood Drive)

#### 8.1.6.1 General Land Use Map (Official Plan) Amendment Resolution

Moved by Councillor Mann, seconded by Deputy Mayor Pickering

WHEREAS a request has been received from the owners of a property located along Rosewood Drive (Lot B36 – PID No. 62559) to change the land use designation of the property from its current Single Residential (R1) designation to Low Density Residential (R2) to facilitate the construction of a duplex on the property;

#### 8.1.6.2 First Reading of Development Control Bylaw Amendment

Moved by Councillor Mann, seconded by Councillor Toombs

WHEREAS a request has been received from the owners of a property located along Rosewood Drive (Lot B36 – PID No. 762559) to re-zone their property from its current Single Residential (R1) zoning designation to Low Density Residential (R2) to facilitate the construction of a duplex on the property;

# 8.1.6.3 Approval of First Reading of Development Control Bylaw Amendment

Moved by Councillor Mann, seconded by Councillor Gallant

WHEREAS a request has been received from the owners of a property located along Rosewood Drive (Lot B36 – PID No. 762559) to re-zone their property from its current Single Residential (R1) zoning designation to Low Density Residential (R2) to facilitate the construction of a duplex on the property;