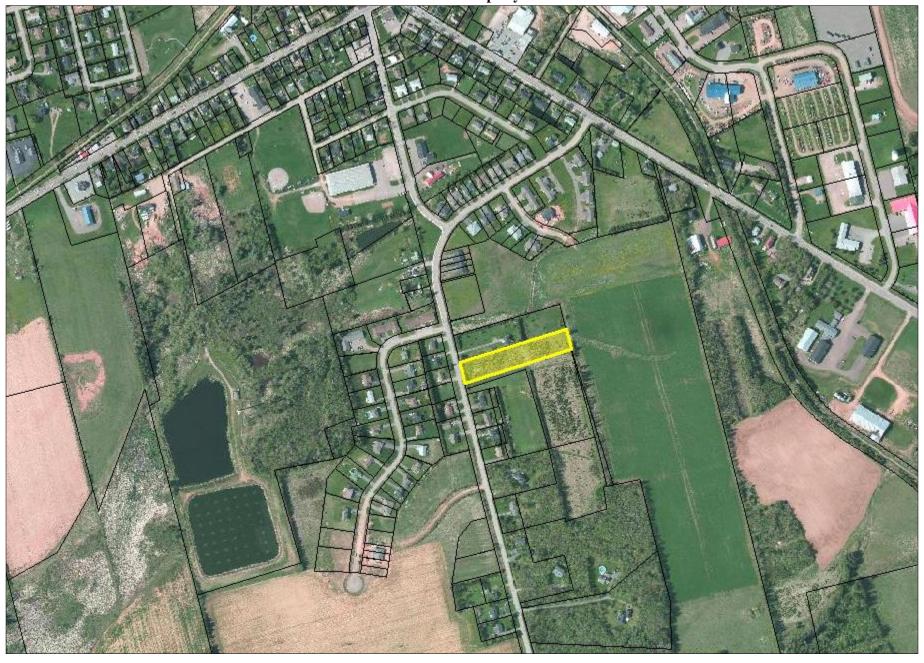

on:**

It is recommended that Town Council consider and adopt the following resolution as recommended by the CAO:

WHEREAS the Town of Kensington has received a request from M.S. Woodsides Ltd. for the annexation of lands identified as PID # 747790 consisting of approximately 1.83 acres;

AND WHEREAS this land parcel is in close proximity to the Town of Kensington municipal boundary;

BE IT RESOLVED that the Town of Kensington, in accordance with Part 2 – Division 1 – Establishing and Restructuring of Municipalities, of the Municipal Government Act, formally apply to the Minister of Communities, Land and Environment for the annexation of lands as identified herein and as shown in the attached GIS documentation from the Province's Geolinc database.

M.S. Woodsides Ltd. Property Annexation





NORTH

PROVINCE OF PEI DEPARTMENT OF PROVINCIAL TREASURY GEOMATICS INFORMATION CENTRE 11 KENT ST. CHARLOTTETOWN PEI C1A 7NB

PHONE: 902-368-5178 FAX: 902-368-4399

WHILE THIS MAP MAY NOT BE FREE FROM ERROR OR OMISSION, CARE HAS BEEN TAKEN TO ENSURE THE BEST POSSIBLE QUALITY. THIS MAP IS A GRAPHICAL REPRESENTATION. IT IS NOT INTENDED TO BE USED TO CALCULATE EXACT DIMENSIONS OR AREAS.

SCALE: 1:1250 DATE: Feb 9, 2018 TIME: 11:39:59 AM ACREAGE: 1.68 WORK UNIT: 1207 Correspondence

## M.S.WOODSIDES LTD

902-888-7169 (CELL)

**CROP STORAGE - RENTAL PROPERTIES** 

902-291-2126 (FAX)

mswoodsides@gmail.com

**To: Town Of Kensington** 

**Re: Request for Property Annexation** 

In respect to PID # 747790, located at Barrett St - Kelvin Road, I would like to formally request that the property b