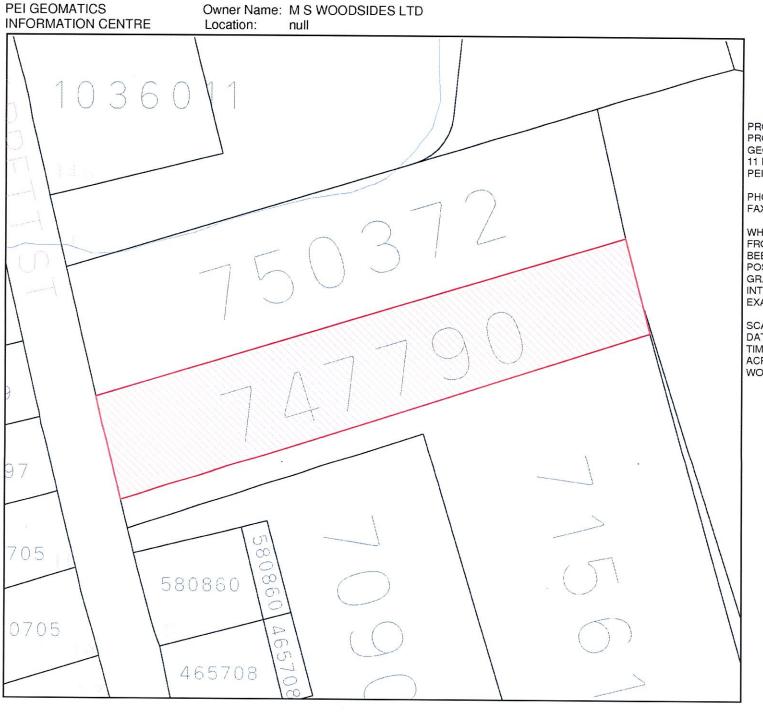

:**

It is recommended that Town Council consider and adopt the following resolution as recommended by the CAO:

WHEREAS the Town of Kensington has received a request from M.S. Woodsides Ltd. for the annexation of lands identified as PID # 747790 consisting of approximately 1.83 acres;

AND WHEREAS this land parcel is in close proximity to the Town of Kensington municipal boundary;

BE IT RESOLVED that the Town of Kensington, in accordance with Part 2 – Division 1 – Establishing and Restructuring of Municipalities, of the Municipal Government Act, formally apply to the Minister of Communities, Land and Environment for the annexation of lands as identified herein and as shown in the attached GIS documentation from the Province's Geolinc database.

M.S. Woodsides Ltd. Property Annexation





NORTH

PROVINCE OF PEI DEPARTMENT OF PROVINCIAL TREASURY GEOMATICS INFORMATION CENTRE 11 KENT ST. CHARLOTTETOWN PEI C1A 7NB

PHONE: 902-368-5178 FAX: 902-368-4399

WHILE THIS MAP MAY NOT BE FREE FROM ERROR OR OMISSION, CARE HAS BEEN TAKEN TO ENSURE THE BEST POSSIBLE QUALITY. THIS MAP IS A GRAPHICAL REPRESENTATION. IT IS NOT INTENDED TO BE USED TO CALCULATE EXACT DIMENSIONS OR AREAS.

SCALE: 1:1250 DATE: Feb 9, 2018 TIME: 11:39:59 AM ACREAGE: 1.68 WORK UNIT: 1207 Correspondence

## M.S.WOODSIDES LTD

902-888-7169 (CELL)

**CROP STORAGE - RENTAL PROPERTIES** 

902-291-2126 (FAX)

mswoodsides@gmail.com

**To: Town Of Kensington** 

**Re: Request for Property Annexation** 

In respect to PID # 747790, located at Barrett St - Kelvin Road, I would like to formally request that the property be