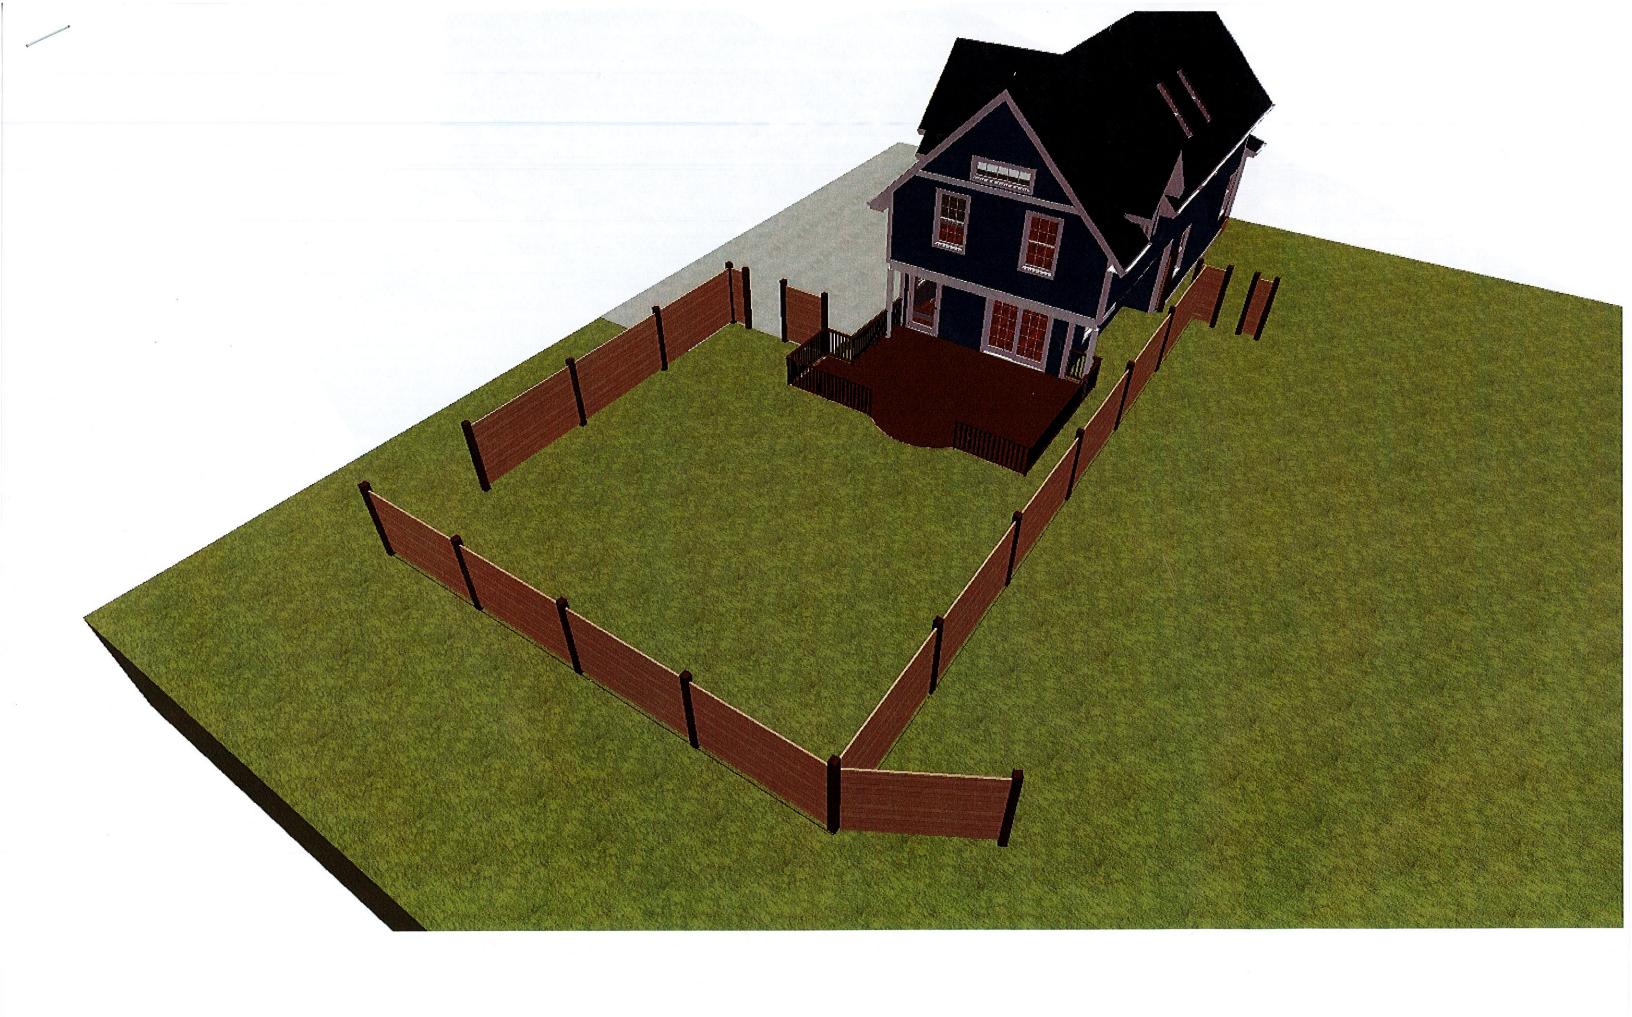

#### **Residential Deck/Fence/Pools**

| 10.10 | 06/26/2019 | 77092 | Edund O'Brien - 63 Broadway Street N | 002 856 1600 | Approved | New | Residential Deck/Fence/Pools       | \$30,000.00     | 06/24/2019 | 07/19/2019 |  |
|-------|------------|-------|--------------------------------------|--------------|----------|-----|------------------------------------|-----------------|------------|------------|--|
| 10-19 | 00/20/2019 | 77982 | 63 Broadway Street N                 | 902-856-1600 | Approved | New | Description: Replace fence and con | struct new deck |            |            |  |