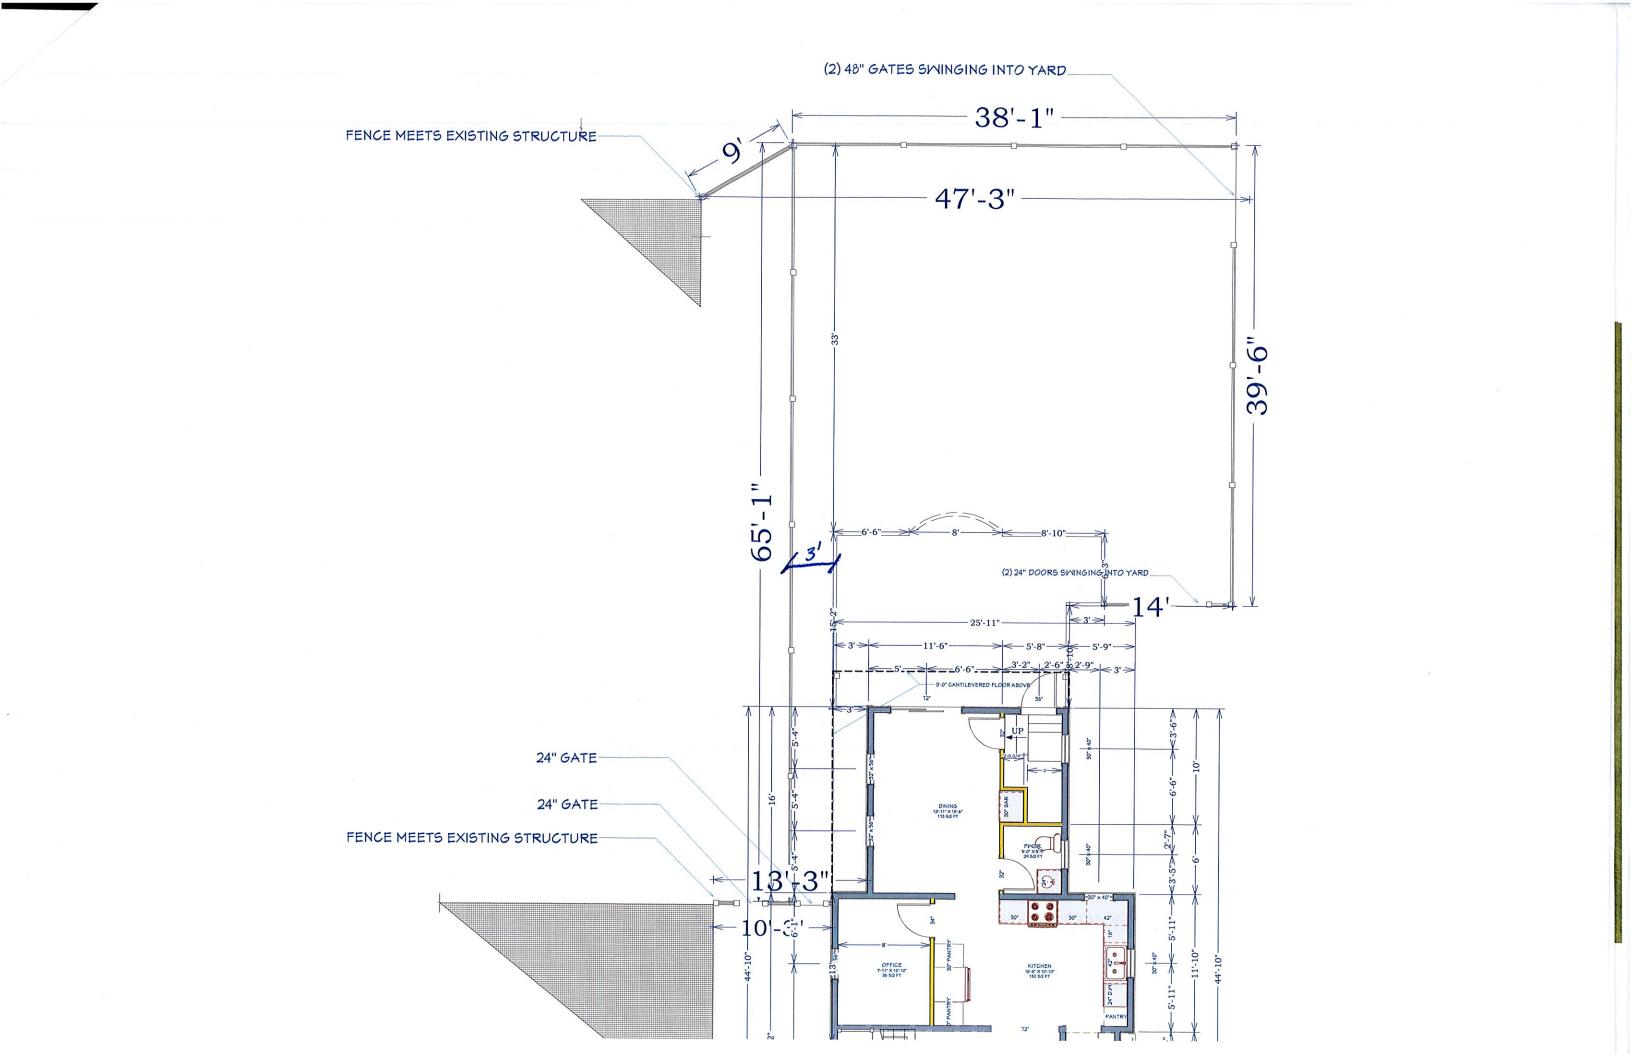

#### **Residential Deck/Fence/Pools**

| 10.10 | 06/26/2019 | 77092 | Edund O'Brien - 63 Broadway Street N | 002 856 1600 | Approved | New | Residential Deck/Fence/Pools       | \$30,000.00     | 06/24/2019 | 07/19/2019 |  |
|-------|------------|-------|--------------------------------------|--------------|----------|-----|------------------------------------|-----------------|------------|------------|--|
| 10-19 | 00/20/2019 | 77982 | 63 Broadway Street N                 | 902-856-1600 | Approved | New | Description: Replace fence and con | struct new deck |            |            |  |