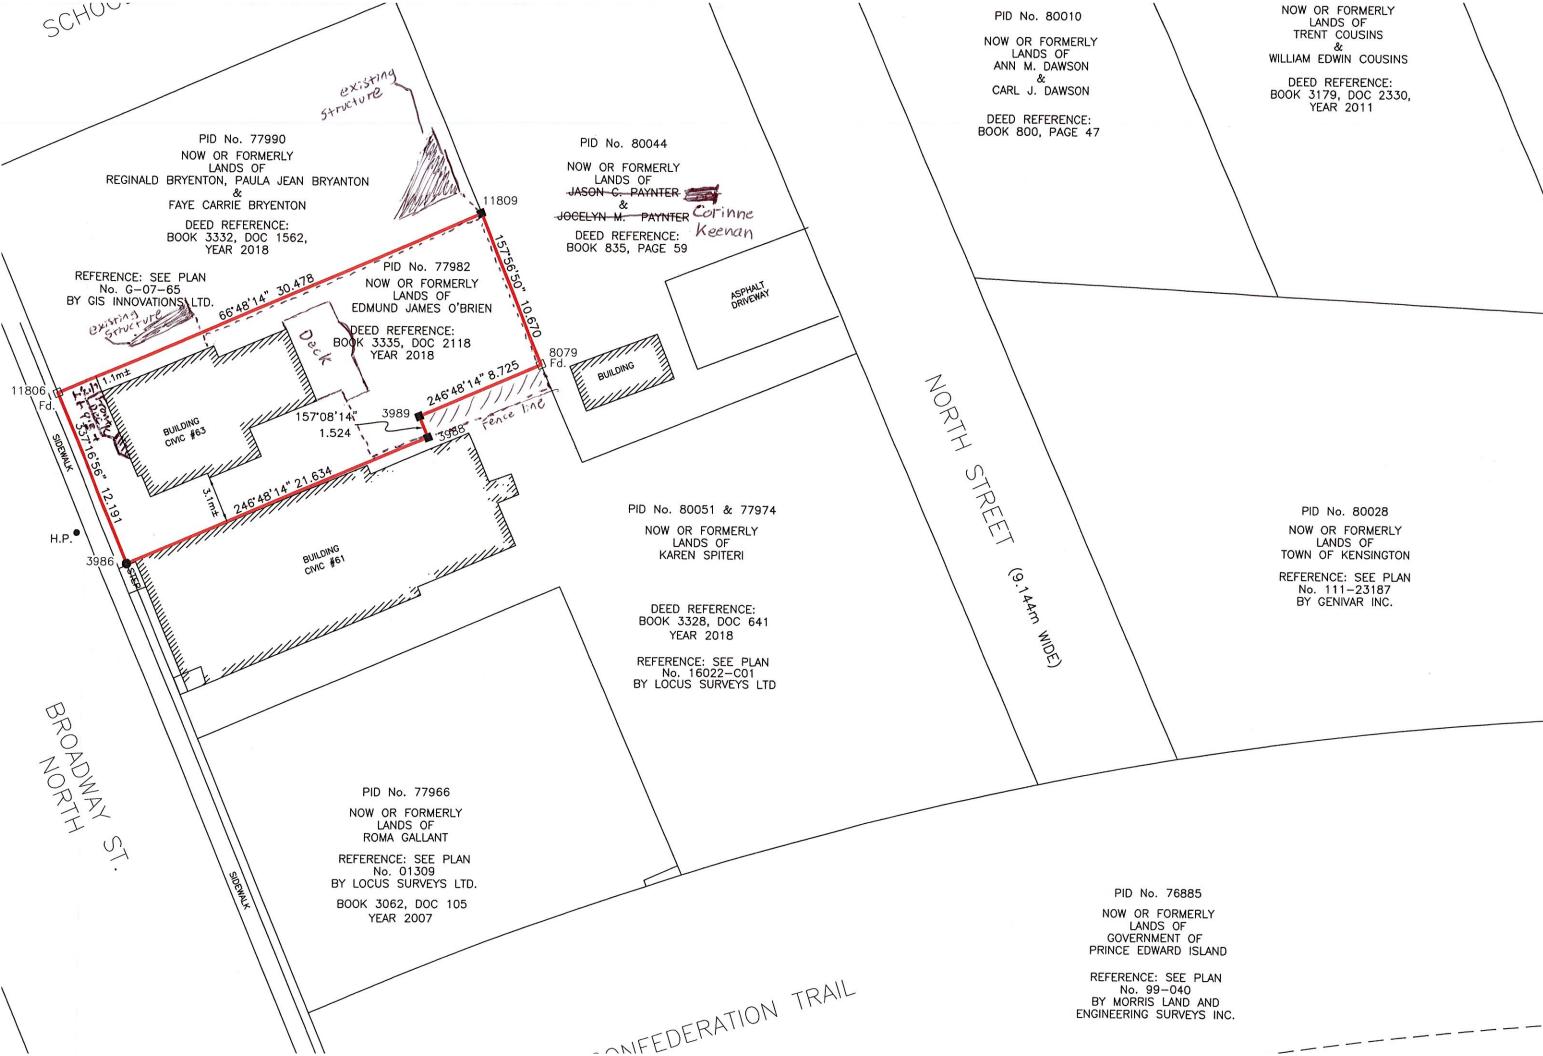

#### **Residential Deck/Fence/Pools**

| 10.10 | 06/26/2019 | 77092 | Edund O'Brien - 63 Broadway Street N | 002 856 1600 | Approved | New | Residential Deck/Fence/Pools       | \$30,000.00     | 06/24/2019 | 07/19/2019 |  |
|-------|------------|-------|--------------------------------------|--------------|----------|-----|------------------------------------|-----------------|------------|------------|--|
| 10-19 | 00/20/2019 | 77982 | 63 Broadway Street N                 | 902-856-1600 | Approved | New | Description: Replace fence and con | struct new deck |            |            |  |