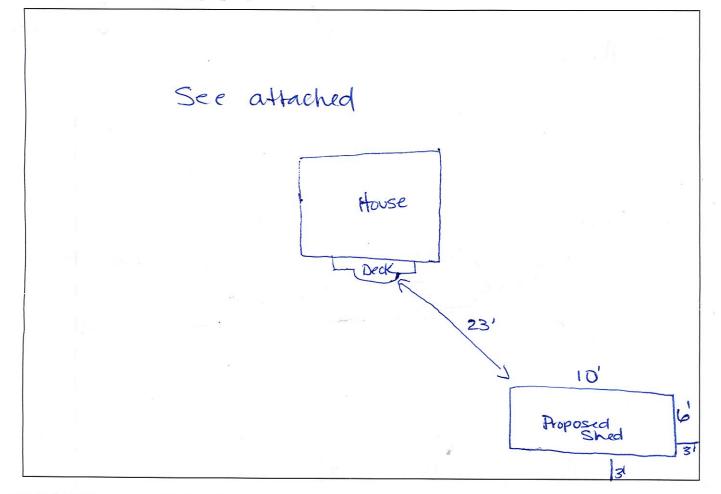

#### **Residential Deck/Fence/Pools**

| 10.10 | 06/26/2019 | 77092 | Edund O'Brien - 63 Broadway Street N | 002 856 1600 | Approved | New | Residential Deck/Fence/Pools       | \$30,000.00     | 06/24/2019 | 07/19/2019 |  |
|-------|------------|-------|--------------------------------------|--------------|----------|-----|------------------------------------|-----------------|------------|------------|--|
| 10-19 | 00/20/2019 | 77982 | 63 Broadway Street N                 | 902-856-1600 | Approved | New | Description: Replace fence and con | struct new deck |            |            |  |