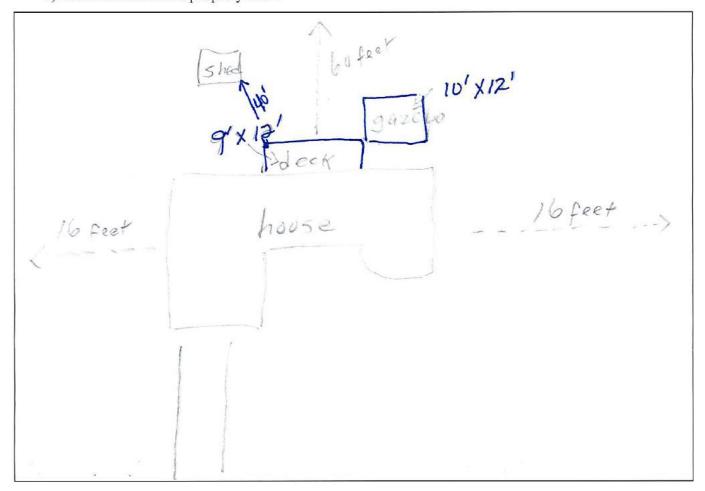

## 8.1.6 Development Permit Application – 55 Broadway Street North

8.1.6.1 Moved by Deputy Mayor Pickering, seconded by Councillor Bernard

BE IT RESOLVED THAT Kensington Town Council approve a development permit application to facilitate the installation of an emergency fire door and conversion of an existing commercial space to accommodate a café style restaurant at 55 Broadway Street North subject to full compliance with the Town's Development Control Bylaw and all other applicable municipal, provincial and federal legislation and regulations.