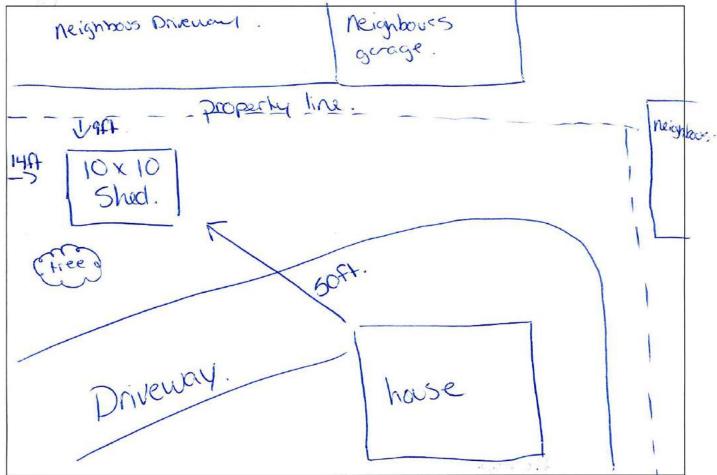

# DEVELOPMENT PERMITS REPORT

For the period June 06, 2020 to July 10, 2020

| Permit   | Date Permit   | PID        | Applicant's Name & Address                 | Telephone | Permit Status         | Work Type  | Type of Construction                 | Value                      | Estimated        | Estimated  |
|----------|---------------|------------|--------------------------------------------|-----------|-----------------------|------------|--------------------------------------|----------------------------|------------------|------------|
| Number   | Issued        | ' ''       | Property Address                           | Number    | 1 emil Status         | vvoik Type | Type of Construction                 | Value                      | Start            | Finish     |
| Commer   | cial          | •          |                                            | •         | •                     | •          |                                      | •                          |                  | •          |
| 44.00    | 00/00/0000    | 77000      | Karen Spiteri - 78 Seaside Dr, Malpque     |           | A                     | Danasatian | Commercial                           | \$2,000.00                 | 06/05/2020       | 07/01/2020 |
| 14-20    | 06/08/2020    | 77883      | 55 Broadway Street Kensington              |           | Approved              | Renovation | Description: Installation of new em  | ergency exit door and      | convert space to | Cafe       |
|          | •             |            |                                            | '         | •                     | '          | Suk                                  | Total: \$2,000.00          |                  |            |
| ndustria | I             |            |                                            |           |                       |            |                                      |                            |                  |            |
|          |               |            | PEI Crematorium - 12 Gerald McCarville Dr. |           | 1                     | Ī          | Industrial                           | \$70,000.00                | 09/01/2020       | 10/14/2020 |
| 13-20    | 06/08/2020    | 901694     | 12 Gerald McCarville Dr.                   |           | Approved              | Addition   | Description: Construct a 30x24 ad    | dition to existing buildir | ng               | 1          |
|          |               | ļ          |                                            |           |                       | 1          | Sub                                  | Total: \$70,000.00         |                  |            |
| Resident | ial Accessory | v Structui | re                                         |           |                       |            |                                      |                            |                  |            |
|          |               |            | Doug Profitt - 65 Victoria Street W        |           |                       |            | Residential Accessory Structure      | \$1,000.00                 | 06/17/2020       | 07/31/2020 |
| 16-20    | 06/16/2020    | 76661      | 65 Victoria Street W                       |           | I IAnnroyad INlove    |            | Description: Construct 8x8 mini barn |                            |                  |            |
|          |               |            | Amanda Pride - 43 Victoria Street E        |           |                       |            | Residential Accessory Structure      | \$4,000.00                 | 06/17/2020       | 07/31/2020 |
| 17-20    | 06/16/2020    | 76950      | 43 Victoria Street E                       |           | I A m may sad I May s |            | Description: Placement of new 10     | x10 mini barn              |                  |            |
|          |               |            | Kevin Dyment - 4 Stewart Street            |           |                       |            | Residential Accessory Structure      | \$4,000.00                 | 07/01/2020       | 07/31/2020 |
| 19-20    | 06/30/2020    | 80440      | 4 Stewart Street, Kensington PE            |           | Approved              | New        | Description: Construct new 16'x20    | ' shed                     |                  | 1          |
|          |               | !          |                                            |           |                       | 1          | Sub                                  | Total: \$9,000.00          |                  |            |
| Resident | ial Deck/Fend | ce/Pools   |                                            |           |                       |            |                                      | ·                          |                  |            |
|          |               |            | Heather Paynter - 3 MacLean Ave            |           | Approved              | Addition   | Residential Deck/Fence/Pools         | \$3,500.00                 | 06/16/2020       | 07/14/2020 |
| 15-20    | 06/16/2020    | 79616      | 3 MacLean Ave                              |           |                       |            | Description: Replace and extend e    | existing fence and deck    |                  |            |
|          |               |            | Garth MacKay - 7 Rosewood Drive            |           |                       |            | Residential Deck/Fence/Pools         | \$15,000.00                | 06/23/2020       | 07/01/2020 |
| 18-20    | 06/23/2020    | 879890     | 7 Rosewood Drive                           |           | Approved              | Renovation | Description: Replace deck and ga     | ' ' '                      |                  |            |
|          |               |            | Randy McCourt - 3 Davison Street           |           |                       |            | Residential Deck/Fence/Pools         | \$4,000.00                 | 07/06/2020       | 07/31/2020 |
| 20-20    | 07/06/2020    | 400531     | 3 Davison Street                           |           | Approved              | Renovation | Description: Replace deck and co     | nstruct new screened re    | oom.             |            |
|          |               |            |                                            |           |                       |            | ·                                    | Total: \$22,500.00         |                  |            |
| Semi Det | ached Dwelli  | ng         |                                            |           |                       |            |                                      | . ,                        |                  |            |
|          |               |            | Bertram Holdings Inc - 316 MacIntyre Road  |           |                       | 1          | Semi Detached Dwelling               | \$400,000.00               | 07/22/2020       | 10/31/2020 |
| 21-20    | 07/10/2020    | 1102979    | 30 Rosewood Drive, Kensington PE           |           | Approved              | New        | Description: Construct new reside    |                            |                  | I          |
|          |               |            | , 3                                        |           | 1                     |            | 1                                    | •                          |                  |            |