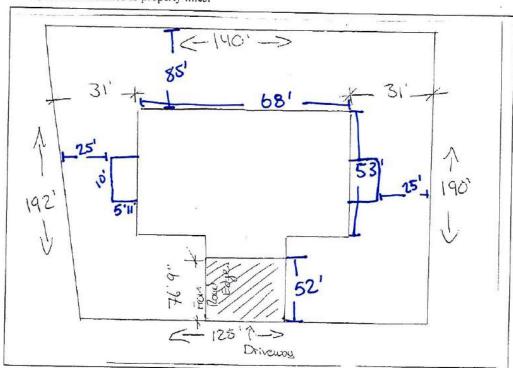

## 8.1.6 Development Permit Application – 55 Broadway Street North

8.1.6.1 Moved by Deputy Mayor Pickering, seconded by Councillor Bernard

BE IT RESOLVED THAT Kensington Town Council approve a development permit application to facilitate the installation of an emergency fire door and conversion of an existing commercial space to accommodate a café style restaurant at 55 Broadway Street North subject to full compliance with the Town's Development Control Bylaw and all other applicable municipal, provincial and federal legislation and regulations.