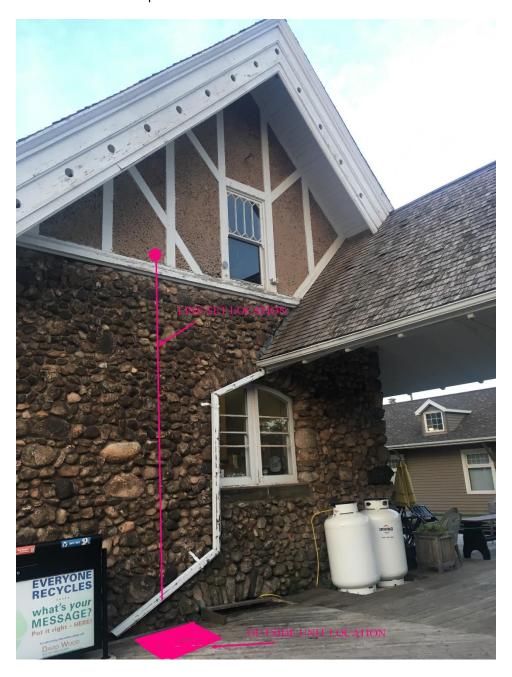

at the rear north-west corner of the building as per photo below.
  - 3.1.4. Wire to electrical panel (Square D) located in the storage room. Provide breaker for unit.
  - 3.1.5. Install disconnect within 1 meter of unit as per CEC.
  - 3.1.6. Connect condensate drains together into  $\frac{3}{4}$ " PEX pipe and route through interior walls to sump pump in basement or with line set to ground level at exterior of building.
  - 3.1.7. Mount outside unit on aluminum metal frame 16" above deck.
  - 3.1.8. Heat Pump: Carrier model # 38MGRQ48E
  - 3.1.9. Ceiling Cassettes:

Bar Area: Carrier model# MCBQ18 Kitchen Area: Carrier model# MCBQ12 Dining Area: Carrier model# MCBQ18





3.1.10. The exterior of the line set shall be covered by brown pressure treated lumber that matches new downspouts.



#### 4. Pricing

4.1. Submit prices on or before 4:00 pm, Thursday July 9, 2020 local time to Geoff Baker, Kensington CAO. Prices may be submitted in person at Kensington Town Hall or by email to



<u>townmanager@townofkensington.com</u> . The Town of Kensington is not responsible for lost or emails that do not arrive prior to bid closing time.

4.2. The Town of Kensington reserves the right to reject any or all bids.

#### 5. Schedule

- 5.1. Bid closing is July 9, 2020 at 4:00 pm.
- 5.2. Site visits are encouraged and may be arranged by contacting Bill Drost (902) 303-2767 prior to bid closing.
- 5.3. It is expected that Council will decide on this matter on July 13, 2020 and the contract may be awarded forthwith.
- 5.4. Contractors are expected to commence work on or before July 23,