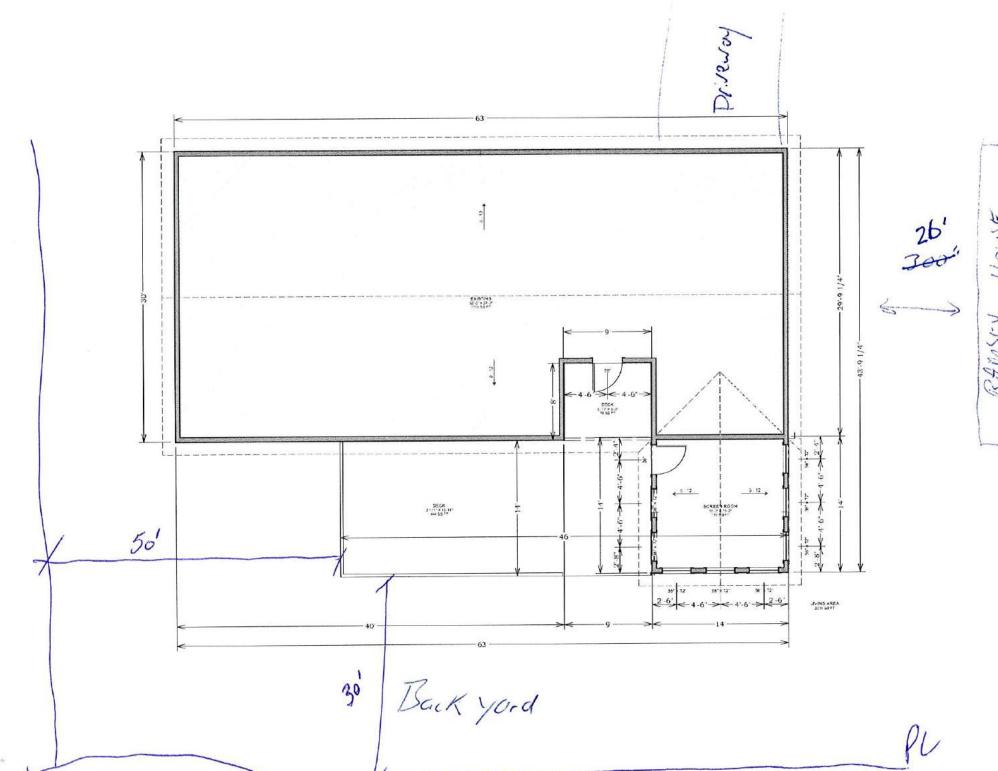

## 8.1.6 Development Permit Application – 55 Broadway Street North

8.1.6.1 Moved by Deputy Mayor Pickering, seconded by Councillor Bernard

BE IT RESOLVED THAT Kensington Town Council approve a development permit application to facilitate the installation of an emergency fire door and conversion of an existing commercial space to accommodate a café style restaurant at 55 Broadway Street North subject to full compliance with the Town's Development Control Bylaw and all other applicable municipal, provincial and federal legislation and regulations.