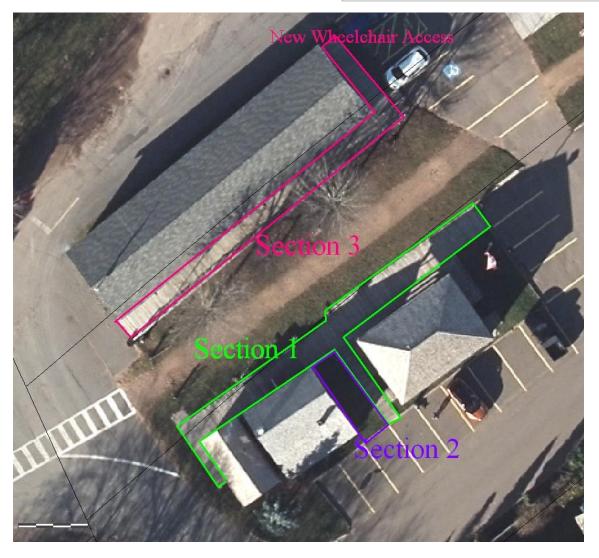

## 8.1.5 Development Permit Application – PEI Crematorium

8.1.5.1 Moved by Councillor Toombs, seconded by Deputy Mayor Pickering

BE IT RESOLVED THAT Kensington Town Council approve a development permit application to facilitate the construction of a 24'x 36' addition to the PEI Crematorium Building located at 12 Gerald McCarville Drive subject to full compliance with the Town's

Development Control Bylaw and all other applicable municipal, provincial and federal legislation and regulations.

Unanimously carried.