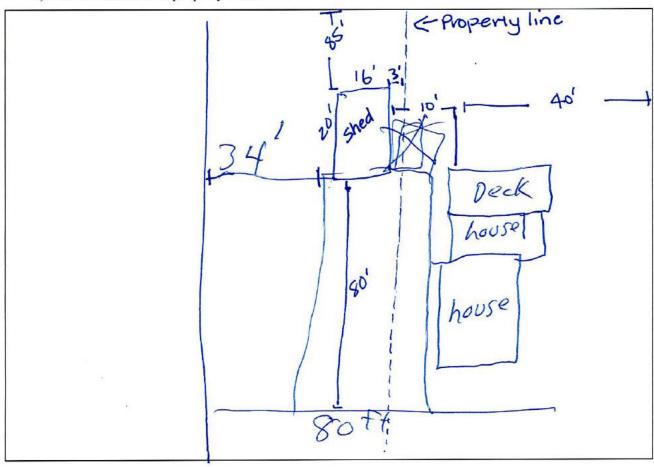

# DEVELOPMENT PERMITS REPORT

For the period June 06, 2020 to July 10, 2020

| Permit   | Date Permit   | PID        | Applicant's Name & Address                 | Telephone | Permit Status         | Work Type  | Type of Construction                 | Value                      | Estimated        | Estimated  |
|----------|---------------|------------|--------------------------------------------|-----------|-----------------------|------------|--------------------------------------|----------------------------|------------------|------------|
| Number   | Issued        | ' ''       | Property Address                           | Number    | 1 emil Status         | vvoik Type | Type of Construction                 | Value                      | Start            | Finish     |
| Commer   | cial          | •          |                                            | •         | •                     | •          |                                      | •                          |                  | •          |
| 44.00    | 00/00/0000    | 77000      | Karen Spiteri - 78 Seaside Dr, Malpque     |           | A                     | Danasatian | Commercial                           | \$2,000.00                 | 06/05/2020       | 07/01/2020 |
| 14-20    | 06/08/2020    | 77883      | 55 Broadway Street Kensington              |           | Approved              | Renovation | Description: Installation of new em  | ergency exit door and      | convert space to | Cafe       |
|          | •             |            |                                            | '         | •                     | '          | Suk                                  | Total: \$2,000.00          |                  |            |
| ndustria | I             |            |                                            |           |                       |            |                                      |                            |                  |            |
|          |               |            | PEI Crematorium - 12 Gerald McCarville Dr. |           | 1                     | Ī          | Industrial                           | \$70,000.00                | 09/01/2020       | 10/14/2020 |
| 13-20    | 06/08/2020    | 901694     | 12 Gerald McCarville Dr.                   |           | Approved              | Addition   | Description: Construct a 30x24 ad    | dition to existing buildir | ng               | 1          |
|          |               | ļ          |                                            |           |                       | 1          | Sub                                  | Total: \$70,000.00         |                  |            |
| Resident | ial Accessory | v Structui | re                                         |           |                       |            |                                      |                            |                  |            |
|          |               |            | Doug Profitt - 65 Victoria Street W        |           |                       |            | Residential Accessory Structure      | \$1,000.00                 | 06/17/2020       | 07/31/2020 |
| 16-20    | 06/16/2020    | 76661      | 65 Victoria Street W                       |           | I IAnnroyad INlove    |            | Description: Construct 8x8 mini barn |                            |                  |            |
|          |               |            | Amanda Pride - 43 Victoria Street E        |           |                       |            | Residential Accessory Structure      | \$4,000.00                 | 06/17/2020       | 07/31/2020 |
| 17-20    | 06/16/2020    | 76950      | 43 Victoria Street E                       |           | I A m may sad I May s |            | Description: Placement of new 10     | x10 mini barn              |                  |            |
|          |               |            | Kevin Dyment - 4 Stewart Street            |           |                       |            | Residential Accessory Structure      | \$4,000.00                 | 07/01/2020       | 07/31/2020 |
| 19-20    | 06/30/2020    | 80440      | 4 Stewart Street, Kensington PE            |           | Approved              | New        | Description: Construct new 16'x20    | ' shed                     |                  | 1          |
|          |               | !          |                                            |           |                       | 1          | Sub                                  | Total: \$9,000.00          |                  |            |
| Resident | ial Deck/Fend | ce/Pools   |                                            |           |                       |            |                                      | ·                          |                  |            |
|          |               |            | Heather Paynter - 3 MacLean Ave            |           | Approved              | Addition   | Residential Deck/Fence/Pools         | \$3,500.00                 | 06/16/2020       | 07/14/2020 |
| 15-20    | 06/16/2020    | 79616      | 3 MacLean Ave                              |           |                       |            | Description: Replace and extend e    | existing fence and deck    |                  |            |
|          |               |            | Garth MacKay - 7 Rosewood Drive            |           |                       |            | Residential Deck/Fence/Pools         | \$15,000.00                | 06/23/2020       | 07/01/2020 |
| 18-20    | 06/23/2020    | 879890     | 7 Rosewood Drive                           |           | Approved              | Renovation | Description: Replace deck and ga     | ' ' '                      |                  |            |
|          |               |            | Randy McCourt - 3 Davison Street           |           |                       |            | Residential Deck/Fence/Pools         | \$4,000.00                 | 07/06/2020       | 07/31/2020 |
| 20-20    | 07/06/2020    | 400531     | 3 Davison Street                           |           | Approved              | Renovation | Description: Replace deck and co     | nstruct new screened re    | oom.             |            |
|          |               |            |                                            |           |                       |            | ·                                    | Total: \$22,500.00         |                  |            |
| Semi Det | ached Dwelli  | ng         |                                            |           |                       |            |                                      | . ,                        |                  |            |
|          |               |            | Bertram Holdings Inc - 316 MacIntyre Road  |           |                       | 1          | Semi Detached Dwelling               | \$400,000.00               | 07/22/2020       | 10/31/2020 |
| 21-20    | 07/10/2020    | 1102979    | 30 Rosewood Drive, Kensington PE           |           | Approved              | New        | Description: Construct new reside    |                            |                  | I          |
|          |               |            | , 3                                        |           | 1                     |            | 1                                    | •                          |                  |            |