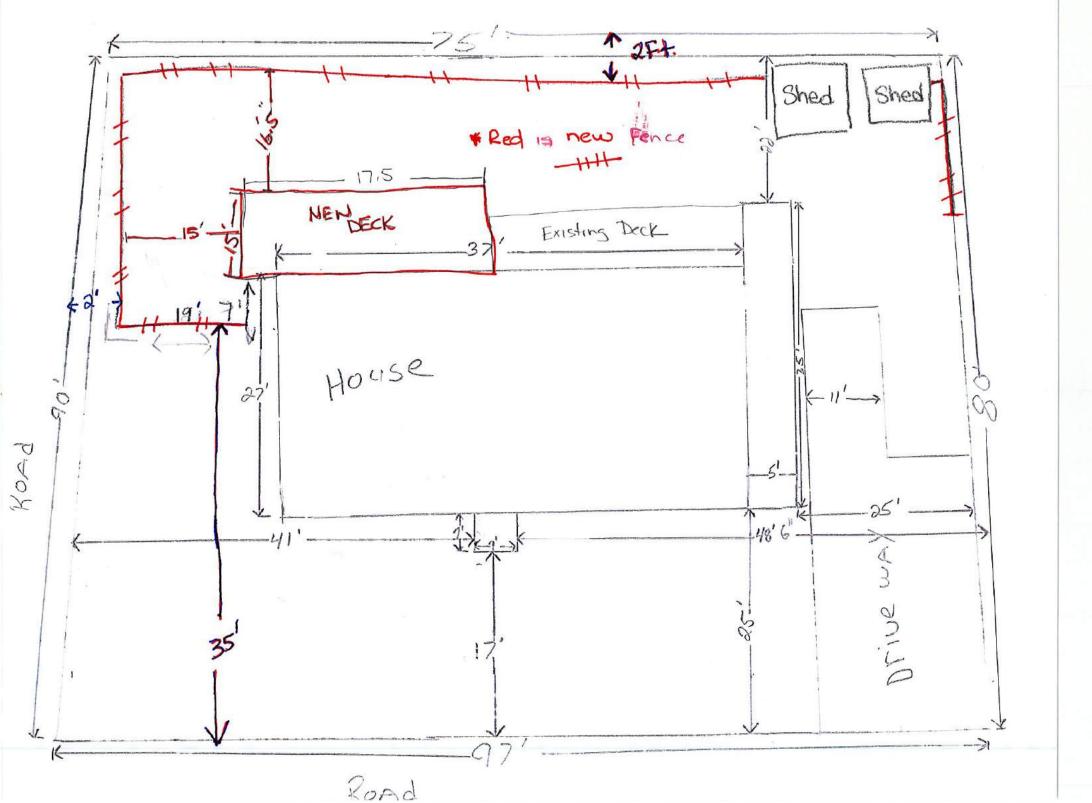

## 8.1.6 Development Permit Application – 55 Broadway Street North

8.1.6.1 Moved by Deputy Mayor Pickering, seconded by Councillor Bernard

BE IT RESOLVED THAT Kensington Town Council approve a development permit application to facilitate the installation of an emergency fire door and conversion of an existing commercial space to accommodate a café style restaurant at 55 Broadway Street North subject to full compliance with the Town's Development Control Bylaw and all other applicable municipal, provincial and federal legislation and regulations.