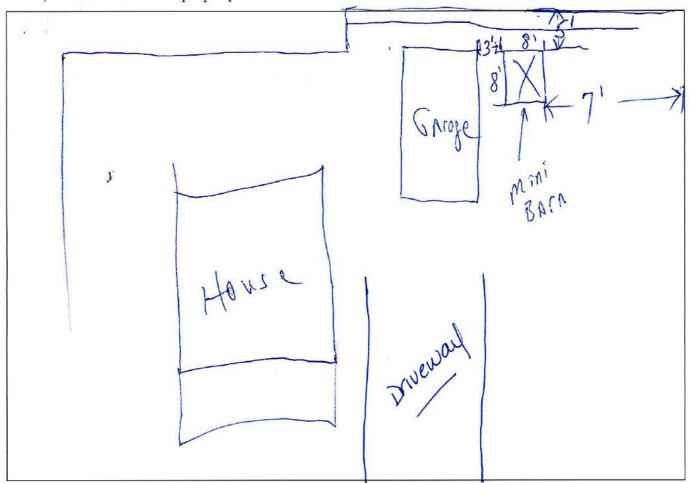

# DEVELOPMENT PERMITS REPORT

For the period June 06, 2020 to July 10, 2020

| Permit   | Date Permit   | PID        | Applicant's Name & Address                 | Telephone | Permit Status         | Work Type  | Type of Construction                 | Value                      | Estimated        | Estimated  |
|----------|---------------|------------|--------------------------------------------|-----------|-----------------------|------------|--------------------------------------|----------------------------|------------------|------------|
| Number   | Issued        | ' ''       | Property Address                           | Number    | 1 emil Status         | vvoik Type | Type of Construction                 | Value                      | Start            | Finish     |
| Commer   | cial          | •          |                                            | •         | •                     | •          |                                      | •                          |                  | •          |
| 44.00    | 00/00/0000    | 77000      | Karen Spiteri - 78 Seaside Dr, Malpque     |           | A                     | Danasatian | Commercial                           | \$2,000.00                 | 06/05/2020       | 07/01/2020 |
| 14-20    | 06/08/2020    | 77883      | 55 Broadway Street Kensington              |           | Approved              | Renovation | Description: Installation of new em  | ergency exit door and      | convert space to | Cafe       |
|          | •             |            |                                            | '         | •                     | '          | Suk                                  | Total: \$2,000.00          |                  |            |
| ndustria | I             |            |                                            |           |                       |            |                                      |                            |                  |            |
|          |               |            | PEI Crematorium - 12 Gerald McCarville Dr. |           | 1                     | Ī          | Industrial                           | \$70,000.00                | 09/01/2020       | 10/14/2020 |
| 13-20    | 06/08/2020    | 901694     | 12 Gerald McCarville Dr.                   |           | Approved              | Addition   | Description: Construct a 30x24 ad    | dition to existing buildir | ng               | 1          |
|          |               | ļ          |                                            |           |                       | 1          | Sub                                  | Total: \$70,000.00         |                  |            |
| Resident | ial Accessory | v Structui | re                                         |           |                       |            |                                      |                            |                  |            |
|          |               |            | Doug Profitt - 65 Victoria Street W        |           |                       |            | Residential Accessory Structure      | \$1,000.00                 | 06/17/2020       | 07/31/2020 |
| 16-20    | 06/16/2020    | 76661      | 65 Victoria Street W                       |           | I IAnnroyad INlove    |            | Description: Construct 8x8 mini barn |                            |                  |            |
|          |               |            | Amanda Pride - 43 Victoria Street E        |           |                       |            | Residential Accessory Structure      | \$4,000.00                 | 06/17/2020       | 07/31/2020 |
| 17-20    | 06/16/2020    | 76950      | 43 Victoria Street E                       |           | I A m may sad I May s |            | Description: Placement of new 10     | x10 mini barn              |                  |            |
|          |               |            | Kevin Dyment - 4 Stewart Street            |           |                       |            | Residential Accessory Structure      | \$4,000.00                 | 07/01/2020       | 07/31/2020 |
| 19-20    | 06/30/2020    | 80440      | 4 Stewart Street, Kensington PE            |           | Approved              | New        | Description: Construct new 16'x20    | ' shed                     |                  | 1          |
|          |               | !          |                                            |           |                       | 1          | Sub                                  | Total: \$9,000.00          |                  |            |
| Resident | ial Deck/Fend | ce/Pools   |                                            |           |                       |            |                                      | ·                          |                  |            |
|          |               |            | Heather Paynter - 3 MacLean Ave            |           | Approved              | Addition   | Residential Deck/Fence/Pools         | \$3,500.00                 | 06/16/2020       | 07/14/2020 |
| 15-20    | 06/16/2020    | 79616      | 3 MacLean Ave                              |           |                       |            | Description: Replace and extend e    | existing fence and deck    |                  |            |
|          |               |            | Garth MacKay - 7 Rosewood Drive            |           |                       |            | Residential Deck/Fence/Pools         | \$15,000.00                | 06/23/2020       | 07/01/2020 |
| 18-20    | 06/23/2020    | 879890     | 7 Rosewood Drive                           |           | Approved              | Renovation | Description: Replace deck and ga     | ' ' '                      |                  |            |
|          |               |            | Randy McCourt - 3 Davison Street           |           |                       |            | Residential Deck/Fence/Pools         | \$4,000.00                 | 07/06/2020       | 07/31/2020 |
| 20-20    | 07/06/2020    | 400531     | 3 Davison Street                           |           | Approved              | Renovation | Description: Replace deck and co     | nstruct new screened re    | oom.             |            |
|          |               |            |                                            |           |                       |            | ·                                    | Total: \$22,500.00         |                  |            |
| Semi Det | ached Dwelli  | ng         |                                            |           |                       |            |                                      | . ,                        |                  |            |
|          |               |            | Bertram Holdings Inc - 316 MacIntyre Road  |           |                       | 1          | Semi Detached Dwelling               | \$400,000.00               | 07/22/2020       | 10/31/2020 |
| 21-20    | 07/10/2020    | 1102979    | 30 Rosewood Drive, Kensington PE           |           | Approved              | New        | Description: Construct new reside    |                            |                  | I          |
|          |               |            | , 3                                        |           | 1                     |            | 1                                    | •                          |                  |            |