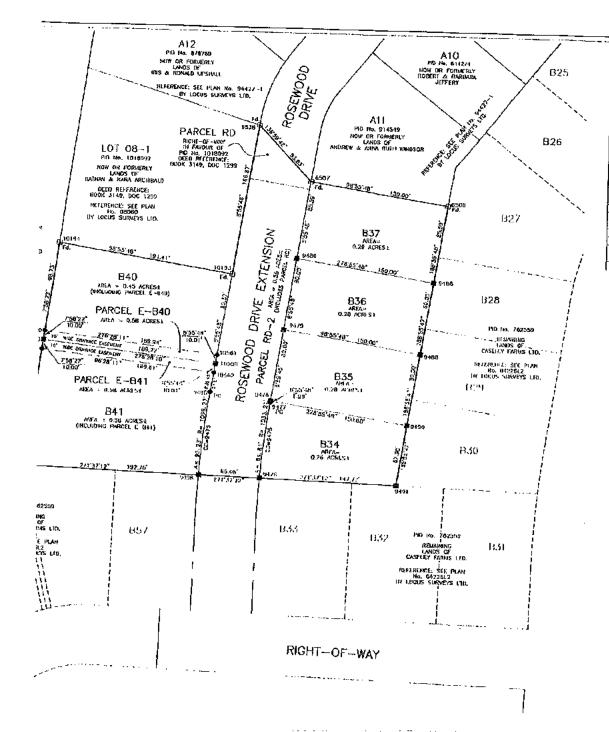

Unanimously carried.

- **8.2.1** Deputy Mayor Pickering noted a resident mentioned an area of collected garbage behind Rosewood Drive and requested it be included in the Town's clean-up efforts.
- **8.2.2** Councillor Bernard addressed concerns she received from Angie McIver with Sheer Intensity regarding the lawn mower operator at the railyards.
- **8.3.3** Councillor Toombs extended his appreciation to Town staff for their work installing the water fountains and maintenance of the arches at the Alysha Toombs Memorial Park.
- **8.3.4** Councillor Toombs noted that the light at the cenotaph located at the Town Hall is not working and requires repair.
- **8.3.5** Councillor Gallant suggested that the Schurman Centennial Gazebo requires painted and additional maintenance to the stairs, roof and floor.
- **8.3.6** Councillor Mann addressed the long grass located along the sidewalk in front of 105 Victoria Street W.
- **8.3.7** Mr. Baker noted that additional Bylaw enforcement is required in Town. Staff are currently looking at available options and will report to Council.
- **8.3.8** Mayor Caseley welcomed East Coast Accounting Solutions to 61 Broadway Street N.