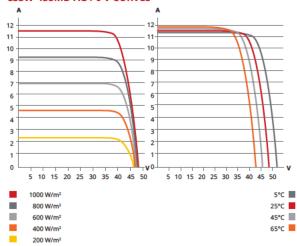

| Detailed Project Description:_                                               | ailed Project Description:_ Installation of a solar PV system for the |                                                             |  |  |  |  |
|------------------------------------------------------------------------------|-----------------------------------------------------------------------|-------------------------------------------------------------|--|--|--|--|
|                                                                              | purposes of net me                                                    | etering                                                     |  |  |  |  |
|                                                                              |                                                                       |                                                             |  |  |  |  |
| Estimated Value of Construct                                                 | stimated Value of Construction (not including land cost): 16000       |                                                             |  |  |  |  |
| Estimated value of Construct                                                 | on (not including lan                                                 | id cost).                                                   |  |  |  |  |
| Projected Start Date: <u>16 / 02</u>                                         | 2 / 2024                                                              | Projected Date of Completion: 31 / 05 / 2024                |  |  |  |  |
|                                                                              |                                                                       |                                                             |  |  |  |  |
| Please provide a diagram of                                                  |                                                                       |                                                             |  |  |  |  |
| a) Draw boundaries of                                                        |                                                                       | b) Show existing and proposed buildings.                    |  |  |  |  |
| <ul><li>c) Indicate the distance</li><li>e) Indicate distance to p</li></ul> |                                                                       | d) Show location of driveway.                               |  |  |  |  |
| e) indicate distance to p                                                    | Toperty fines.                                                        |                                                             |  |  |  |  |
|                                                                              |                                                                       |                                                             |  |  |  |  |
|                                                                              |                                                                       |                                                             |  |  |  |  |
| See atta                                                                     | ched drawing                                                          |                                                             |  |  |  |  |
| set                                                                          | <b>3</b>                                                              |                                                             |  |  |  |  |
|                                                                              |                                                                       |                                                             |  |  |  |  |
|                                                                              |                                                                       |                                                             |  |  |  |  |
|                                                                              |                                                                       |                                                             |  |  |  |  |
|                                                                              |                                                                       |                                                             |  |  |  |  |
|                                                                              |                                                                       |                                                             |  |  |  |  |
|                                                                              |                                                                       |                                                             |  |  |  |  |
|                                                                              |                                                                       |                                                             |  |  |  |  |
|                                                                              |                                                                       |                                                             |  |  |  |  |
|                                                                              |                                                                       |                                                             |  |  |  |  |
|                                                                              |                                                                       |                                                             |  |  |  |  |
|                                                                              |                                                                       |                                                             |  |  |  |  |
|                                                                              |                                                                       |                                                             |  |  |  |  |
|                                                                              |                                                                       |                                                             |  |  |  |  |
|                                                                              |                                                                       |                                                             |  |  |  |  |
|                                                                              |                                                                       |                                                             |  |  |  |  |
|                                                                              |                                                                       |                                                             |  |  |  |  |
|                                                                              |                                                                       |                                                             |  |  |  |  |
|                                                                              |                                                                       |                                                             |  |  |  |  |
| I DO SOLEMNLY DECLARI                                                        |                                                                       | Owner named in the Application for a permit hereto attached |  |  |  |  |