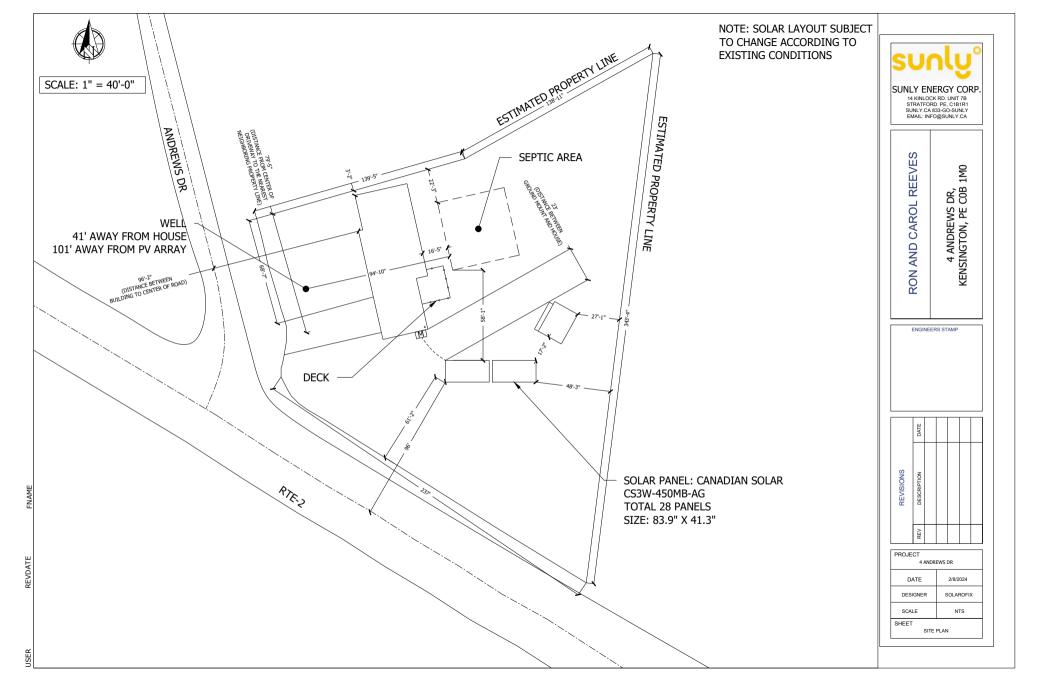

# DEVELOPMENT PERMITS REPORT

For the period March 01, 2024 to March 08, 2024

| Permit<br>Number | Date Permit<br>Issued              | PID    | Applicant's Name & Address Property Address | Telephone<br>Number | Permit Status | Work Type | Type of Construction                                     | Value       | Estimated<br>Start | Estimated<br>Finish |  |  |  |
|------------------|------------------------------------|--------|---------------------------------------------|---------------------|---------------|-----------|----------------------------------------------------------|-------------|--------------------|---------------------|--|--|--|
| Residenti        | esidential Accessory Structure     |        |                                             |                     |               |           |                                                          |             |                    |                     |  |  |  |
| 04.2024          | 03/06/2024                         | 778878 | Ronald & Mary Reeves -                      |                     | Approved      |           | Residential Accessory Structure                          | \$16,000.00 | 03/08/2024         | 05/31/2024          |  |  |  |
| 01-2024          | 4 03/06/2024 778878 4 Andrews Drve |        | 4 Andrews Drve                              |                     | Approved      | New       | Description: Installation of ground-mounted solar system |             |                    |                     |  |  |  |

| Detailed Project Description:_                                               | ailed Project Description:_ Installation of a solar PV system for the |                                                             |  |  |  |  |
|------------------------------------------------------------------------------|-----------------------------------------------------------------------|-------------------------------------------------------------|--|--|--|--|
|                                                                              | purposes of net me                                                    | etering                                                     |  |  |  |  |
|                                                                              |                                                                       |                                                             |  |  |  |  |
| Estimated Value of Construct                                                 | stimated Value of Construction (not including land cost): 16000       |                                                             |  |  |  |  |
| Estimated value of Construct                                                 | on (not including lan                                                 | id cost).                                                   |  |  |  |  |
| Projected Start Date: <u>16 / 02</u>                                         | 2 / 2024                                                              | Projected Date of Completion: 31 / 05 / 2024                |  |  |  |  |
|                                                                              |                                                                       |                                                             |  |  |  |  |
| Please provide a diagram of                                                  |                                                                       |                                                             |  |  |  |  |
| a) Draw boundaries of                                                        |                                                                       | b) Show existing and proposed buildings.                    |  |  |  |  |
| <ul><li>c) Indicate the distance</li><li>e) Indicate distance to p</li></ul> |                                                                       | d) Show location of driveway.                               |  |  |  |  |
| e) indicate distance to p                                                    | Toperty fines.                                                        |                                                             |  |  |  |  |
|                                                                              |                                                                       |                                                             |  |  |  |  |
|                                                                              |                                                                       |                                                             |  |  |  |  |
| See atta                                                                     | ched drawing                                                          |                                                             |  |  |  |  |
| set                                                                          | <b>3</b>                                                              |                                                             |  |  |  |  |
|                                                                              |                                                                       |                                                             |  |  |  |  |
|                                                                              |                                                                       |                                                             |  |  |  |  |
|                                                                              |                                                                       |                                                             |  |  |  |  |
|                                                                              |                                                                       |                                                             |  |  |  |  |
|                                                                              |                                                                       |                                                             |  |  |  |  |
|                                                                              |                                                                       |                                                             |  |  |  |  |
|                                                                              |                                                                       |                                                             |  |  |  |  |
|                                                                              |                                                                       |                                                             |  |  |  |  |
|                                                                              |                                                                       |                                                             |  |  |  |  |
|                                                                              |                                                                       |                                                             |  |  |  |  |
|                                                                              |                                                                       |                                                             |  |  |  |  |
|                                                                              |                                                                       |                                                             |  |  |  |  |
|                                                                              |                                                                       |                                                             |  |  |  |  |
|                                                                              |                                                                       |                                                             |  |  |  |  |
|                                                                              |                                                                       |                                                             |  |  |  |  |
|                                                                              |                                                                       |                                                             |  |  |  |  |
|                                                                              |                                                                       |                                                             |  |  |  |  |
|                                                                              |                                                                       |                                                             |  |  |  |  |
| I DO SOLEMNLY DECLARI                                                        |                                                                       | Owner named in the Application for a permit hereto attached |  |  |  |  |