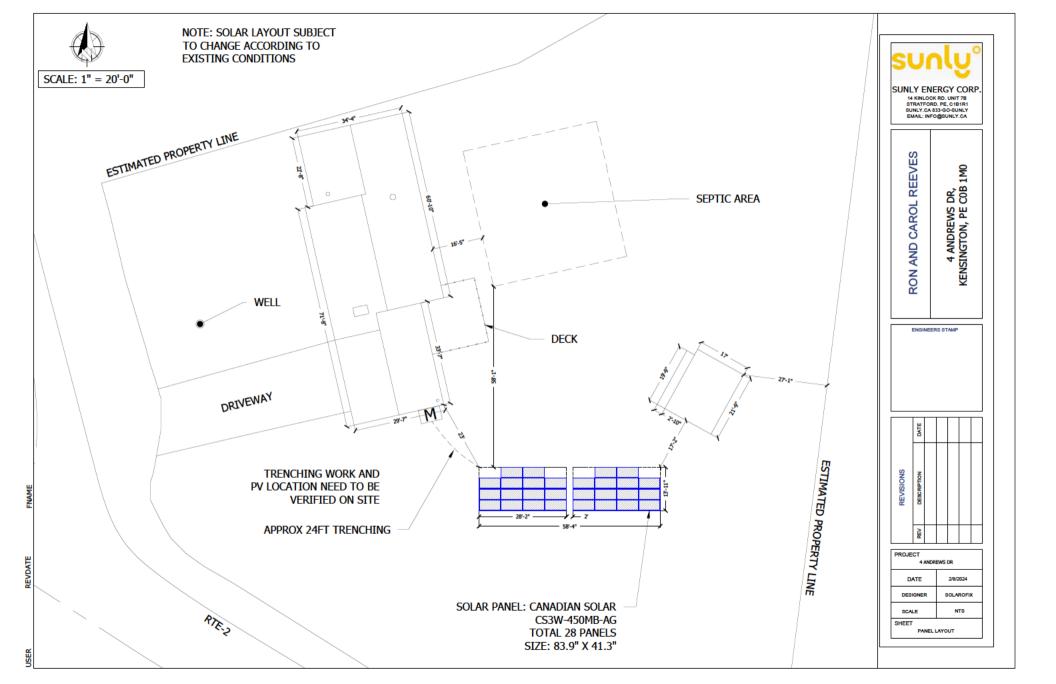

# DEVELOPMENT PERMITS REPORT

For the period March 01, 2024 to March 08, 2024

| Permit<br>Number | Date Permit<br>Issued              | PID    | Applicant's Name & Address Property Address | Telephone<br>Number | Permit Status | Work Type | Type of Construction                                     | Value       | Estimated<br>Start | Estimated<br>Finish |  |  |  |
|------------------|------------------------------------|--------|---------------------------------------------|---------------------|---------------|-----------|----------------------------------------------------------|-------------|--------------------|---------------------|--|--|--|
| Residenti        | esidential Accessory Structure     |        |                                             |                     |               |           |                                                          |             |                    |                     |  |  |  |
| 04.2024          | 03/06/2024                         | 778878 | Ronald & Mary Reeves -                      |                     | Approved      |           | Residential Accessory Structure                          | \$16,000.00 | 03/08/2024         | 05/31/2024          |  |  |  |
| 01-2024          | 4 03/06/2024 778878 4 Andrews Drve |        | 4 Andrews Drve                              |                     | Approved      | New       | Description: Installation of ground-mounted solar system |             |                    |                     |  |  |  |

| Detailed Project Description:_                                               | ailed Project Description:_ Installation of a solar PV system for the |                                                             |  |  |  |  |
|------------------------------------------------------------------------------|-----------------------------------------------------------------------|-------------------------------------------------------------|--|--|--|--|
|                                                                              | purposes of net me                                                    | etering                                                     |  |  |  |  |
|                                                                              |                                                                       |                                                             |  |  |  |  |
| Estimated Value of Construct                                                 | stimated Value of Construction (not including land cost): 16000       |                                                             |  |  |  |  |
| Estimated value of Construct                                                 | on (not including lan                                                 | id cost).                                                   |  |  |  |  |
| Projected Start Date: <u>16 / 02</u>                                         | 2 / 2024                                                              | Projected Date of Completion: 31 / 05 / 2024                |  |  |  |  |
|                                                                              |                                                                       |                                                             |  |  |  |  |
| Please provide a diagram of                                                  |                                                                       |                                                             |  |  |  |  |
| a) Draw boundaries of                                                        |                                                                       | b) Show existing and proposed buildings.                    |  |  |  |  |
| <ul><li>c) Indicate the distance</li><li>e) Indicate distance to p</li></ul> |                                                                       | d) Show location of driveway.                               |  |  |  |  |
| e) indicate distance to p                                                    | Toperty fines.                                                        |                                                             |  |  |  |  |
|                                                                              |                                                                       |                                                             |  |  |  |  |
|                                                                              |                                                                       |                                                             |  |  |  |  |
| See atta                                                                     | ched drawing                                                          |                                                             |  |  |  |  |
| set                                                                          | <b>3</b>                                                              |                                                             |  |  |  |  |
|                                                                              |                                                                       |                                                             |  |  |  |  |
|                                                                              |                                                                       |                                                             |  |  |  |  |
|                                                                              |                                                                       |                                                             |  |  |  |  |
|                                                                              |                                                                       |                                                             |  |  |  |  |
|                                                                              |                                                                       |                                                             |  |  |  |  |
|                                                                              |                                                                       |                                                             |  |  |  |  |
|                                                                              |                                                                       |                                                             |  |  |  |  |
|                                                                              |                                                                       |                                                             |  |  |  |  |
|                                                                              |                                                                       |                                                             |  |  |  |  |
|                                                                              |                                                                       |                                                             |  |  |  |  |
|                                                                              |                                                                       |                                                             |  |  |  |  |
|                                                                              |                                                                       |                                                             |  |  |  |  |
|                                                                              |                                                                       |                                                             |  |  |  |  |
|                                                                              |                                                                       |                                                             |  |  |  |  |
|                                                                              |                                                                       |                                                             |  |  |  |  |
|                                                                              |                                                                       |                                                             |  |  |  |  |
|                                                                              |                                                                       |                                                             |  |  |  |  |
|                                                                              |                                                                       |                                                             |  |  |  |  |
| I DO SOLEMNLY DECLARI                                                        |                                                                       | Owner named in the Application for a permit hereto attached |  |  |  |  |