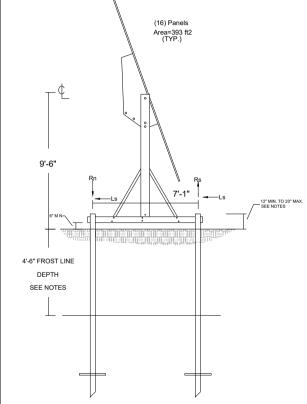

RACK WITH HELIX PILE SIDE ELEVATION SCALE: NTS

| FOL                                         | FOUNDATION LOADS FOR RACK |                                                        |                                                       |  |  |
|---------------------------------------------|---------------------------|--------------------------------------------------------|-------------------------------------------------------|--|--|
| Hourly<br>Wind<br>Press.,<br>q1/50<br>(kPa) | equiv.<br>vel.<br>(kph)   | Unfactored<br>Vert. Resist.<br>Per anchor<br>(+/- lbf) | Unfactored<br>Lat. Resist.<br>per anchor<br>(+/- lbf) |  |  |
| 0.30                                        | 80                        | 1790                                                   | 650                                                   |  |  |
| 0.35                                        | 86                        | 2145                                                   | 760                                                   |  |  |
| 0.40                                        | 92                        | 2500                                                   | 865                                                   |  |  |
| 0.45                                        | 98                        | 2855                                                   | 975                                                   |  |  |
| 0.50                                        | 103                       | 3210                                                   | 1085                                                  |  |  |
| 0.55                                        | 108                       | 3565                                                   | 1190                                                  |  |  |
| 0.60                                        | 113                       | 3920                                                   | 1300                                                  |  |  |
| 0.65                                        | 117                       | 4275                                                   | 1410                                                  |  |  |
| 0.70                                        | 122                       | 4630                                                   | 1515                                                  |  |  |
| 0.75                                        | 126                       | 4985                                                   | 1625                                                  |  |  |
| 0.80                                        | 130                       | 5340                                                   | 1735                                                  |  |  |
| 0.85                                        | 134                       | 5700                                                   | 1840                                                  |  |  |
| 0.90                                        | 138                       | 6050                                                   | 1950                                                  |  |  |

- NOTES: 1. AS PER 4.1.3.2.4) OF THE NATIONAL BUILDING CODE. IF OVERTURNING. UPLIFT, OR SLIDING IS TO BE COUNTERED BY BALLAST WEIGHT, 0.9 OF THAT WEIGHT SHOULD BE CONSIDERED AS ACTING IN THAT REGARD.
- 2. 0.9 OF THE SELF-WEIGHT OF THE RACK AND PV MODULES HAS BEEN APPLIED TO THE REQUIRED RESISTANCES PROVIDED
- 3. FOUNDATION REQUIREMENTS WILL VARY BY LOCATION AND SOIL CONDITION. VERIFY FOUNDATION TYPE AND CAPACITY BY A QUALIFIED FOUNDATION PROFESSIONAL OR INSTALLER
- 4. WIND LOAD AMOUNT IS q(1/50)= 0.65 Kpa

- 1. INSTALLED PILE PHYSICAL CHARACTERISTICS HAS TO BE SIMILAR TO TYP. 2-7/8" & 3-1/2" PILE.
- 2. MINIMUM APPLIED TORQUE ON TYP. 2-7/8" & 3-1/2" PILE HAS TO REACH 15000LB.FT FOR COHESIONLESS SOIL, 2000LB.FT FOR COHESIVE SOIL
- 3. ALLOWABLE LOADS VARIES FOR DIFFERENT SOIL TYPES, CONTRACTOR HAS TO VERIFY SOIL CONDITIONS BEFORE CONSTRUCTION.
- 4. THE HELIX SHALL REACH BELOW THE FROST LINE DEPTH AT 6".
- 5. DEPENDS ON TERRAIN AND LEVELING HEIGHT, PILE ABOVE THE GRADE SHOULD BE BETWEEN 12" MIN. AND 20" MAX. IN LENGTH.
- 6. THE BASE BEAM OF THE LEG SHOULD BE AT LEAST 6 INCHES OFF THE GROUND. THE BEAM SHOULD NOT SIT DIRECTLY ON THE GROUND.
- 7. THE APPLIED TORQUE HAS TO MEET 1500 Lb-Ft FOR COHESIONLESS SOIL AND 2000 Lb-Ft FOR COHESIVE