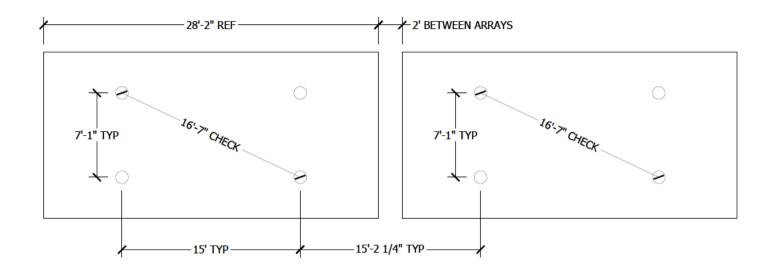

## SCREW PILE FOUNDATION LAYOUT

SCALE: NTS

#### NOTES:

- 1. PILE LAYOUTS FOR TYP. 3-1/2" & 2 7/8" O.D. PILE SHAFTS
- 2. DRIVE PILES AS ACCURATELY AS IS PRACTICAL, THEN ADJUST TO +/- 1/4" OF GIVEN LAYOUT
- 3. TOP OF ALL PILES TO BE LEVEL, APPROX. 12" ABOVE HIGHEST GRADE