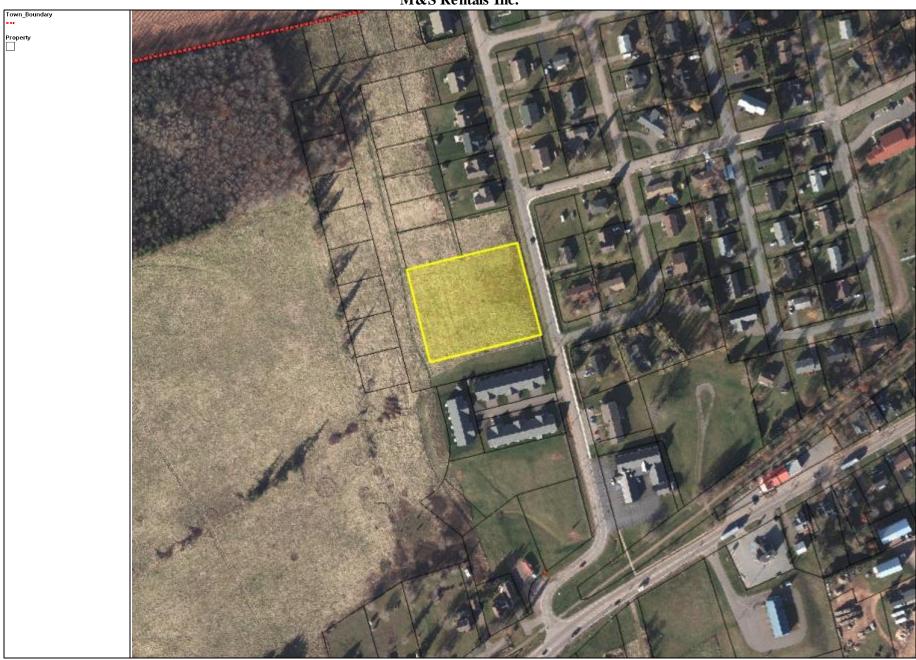

# DEVELOPMENT PERMITS REPORT

For the period March 01, 2024 to March 08, 2024

| Permit<br>Number | Date Permit<br>Issued              | PID    | Applicant's Name & Address Property Address | Telephone<br>Number | Permit Status | Work Type | Type of Construction                                     | Value       | Estimated<br>Start | Estimated<br>Finish |  |  |  |
|------------------|------------------------------------|--------|---------------------------------------------|---------------------|---------------|-----------|----------------------------------------------------------|-------------|--------------------|---------------------|--|--|--|
| Residenti        | esidential Accessory Structure     |        |                                             |                     |               |           |                                                          |             |                    |                     |  |  |  |
| 04.2024          | 03/06/2024                         | 778878 | Ronald & Mary Reeves -                      |                     | Approved      |           | Residential Accessory Structure                          | \$16,000.00 | 03/08/2024         | 05/31/2024          |  |  |  |
| 01-2024          | 4 03/06/2024 778878 4 Andrews Drve |        | 4 Andrews Drve                              |                     | Approved      | New       | Description: Installation of ground-mounted solar system |             |                    |                     |  |  |  |