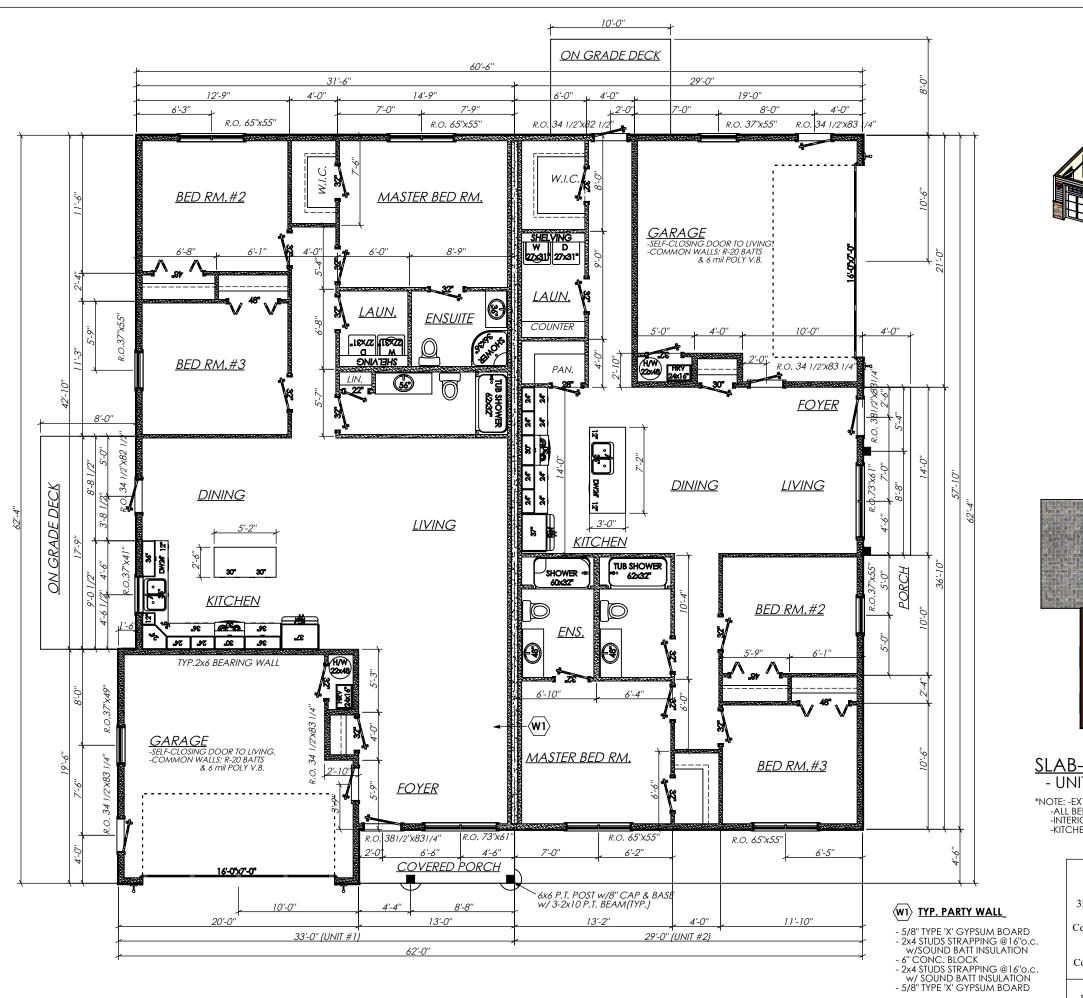

1. COVER PAGE A2. FRONT & RIGHT ELEVATION A3. REAR & LEFT ELEVATION A4. MAIN FLOOR PLAN A5. SECTION A-A, ROOF PLAN A6. SECTION B-B A7. FOUNDATION PLAN



#### - PLEASE NOTE -

This plan is the property of 3D Home Design Ltd. and is for exclusive use.

3D Home Design Ltd. assumes no liability for any errors or omissions on this plan

Contractors to verify all dimensions on this plan before construction and notify designer of any modifications

Construction shall comply with the current edition of the National Building Code

3D Home Design Ltd. 198 Grafton St. Charlottetown,PE (902) 213-3879, bjh3879@gmail.com

### NORTH RUSTICO HOME CENTRE

PROJECT: STRATEGIC ENTERPRISES-STARLIGHT CORNER A1. COVER PAGE SCALE: N.T.S DATE: JUL 15/ 2022 DRAWN BY: 3D HOME DESIGN REVISIONS: 4. MAR 03/ 2023







-----

-----



# SLAB-ON GRADE MAIN FLOOR PLAN : 2836 sq.ft. - UNIT #1: 1552 sq.ft./ - UNIT #2: 1284 sq.ft.

\*NOTE: -EXTERIOR DOORS AND WINDOWS ARE RSO SIZES. -ALL BEDROOM WINDOWS TO MEET NATIONAL BUILDING CODE EGRESS SIZES. -INTERIOR DOORS ARE 6'-8" HEIGHT. -KITCHEN EXHAUST MUST HAVE BOOSTER SWITCH INSTALLED OR DIRECT EXHAUST TO OUTSIDE.

#### - PLEASE NOTE -

This plan is the property of 3D Home Design Ltd. and is for exclusive use. 3D Home Design Ltd. assumes no liability for any errors or omissions on this plan Contractors to verify all dimensions on this plan before construction and notify designer of any modifications Construction shall comply with the current edition of the National Building Code 3D Home Design Ltd. 198 Grafton St. Ch'town, (902) 213-3879

#### NORTH RUSTICO HOM