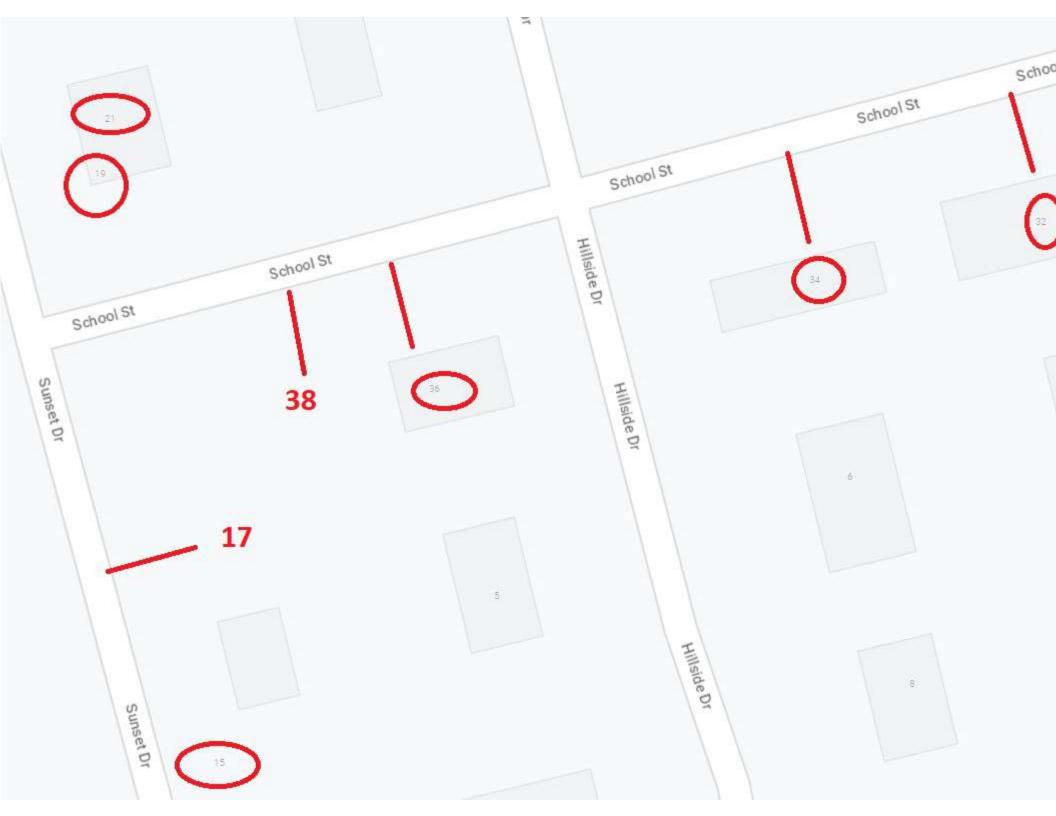

WHEREAS a request has been received from the owners of a property located at the corner of School Street and Sunset Drive (PID No. 685545) to change the land use designation of the property from its current Single Residential (R1) designation to Low Density Residential (R2) to facilitate the construction of a duplex on the property;

AND WHEREAS a public meeting to solicit comments/feedback from the public was held on August 30, 2023, in accordance with the PEI Planning Act and the Town's Development Control Bylaw;

AND WHEREAS town staff have evaluated the application, in consultation with DV8 Consulting, and are recommending that Town Council proceed with the Official Plan General Land Use Map amendment;

BE IT RESOLVED THAT Kensington Town Council approve an amendment to the General Land Use Map, that is part of the Town's Official Plan to change the land use designation of PID No. 685545 located at the corner of School Street and Sunset Drive, from its current Single Residential (R1) designation to Low Density Residential (R2) to facilitate the construction of duplex on the property.

Unanimously carried.

8.1.2.2 First Reading of Development Control Bylaw Amendment

Moved by Councillor Mann, seconded by Councillor Gallant

WHEREAS a request has been received from the owners of a property located at the corner of School Street and Sunset Drive (PID No. 685545) to re-zone their property from its current Single Residential (R1) zoning designation to Low Density Residential (R2) to facilitate the construction of a duplex on the property;

BE IT RESOLVED THAT Kensington Town Council give first reading to amend the Zoning and Subdivision Control Bylaw to re-zone PID No. 685545 located at the corner of School Street and Sunset Drive, from its current Single Residential (R1) designation to Low Density Residential (R2) to facilitate the construction of duplex on the property.

BE IT RESOLVED THAT Kensington Town Council formally approve and adopt first reading to amend the Zoning and Subdivision Control Bylaw to re-zone PID No. 685545 located at the corner of School Street and Sunset Drive, from its current Single Residential (R1) designation to Low Density Residential (R2) to facilitate the construction of duplex on the property.