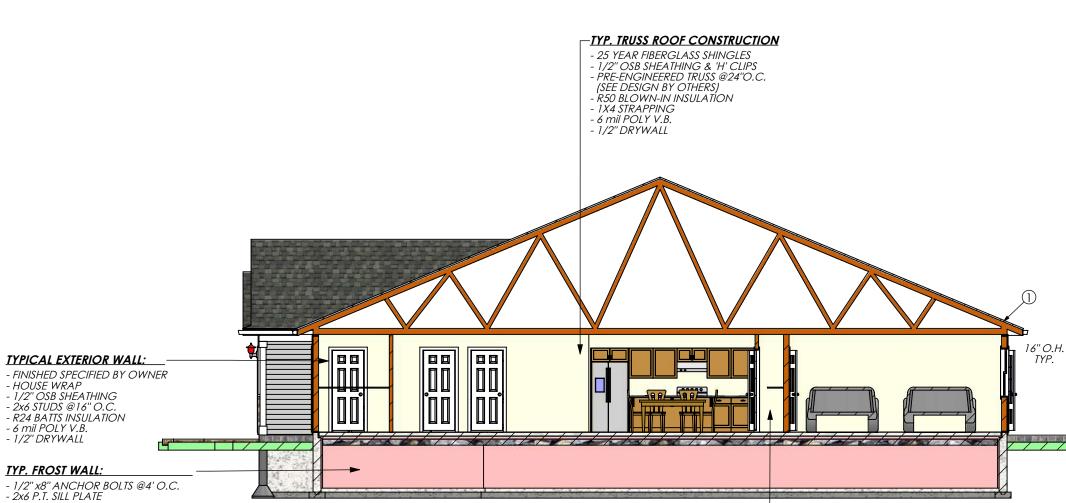

G CODE EGRESS SIZES. -INTERIOR DOORS ARE 6'-8" HEIGHT. -KITCHEN EXHAUST MUST HAVE BOOSTER SWITCH INSTALLED OR DIRECT EXHAUST TO OUTSIDE.

#### - PLEASE NOTE -

This plan is the property of 3D Home Design Ltd. and is for exclusive use. 3D Home Design Ltd. assumes no liability for any errors or omissions on this plan Contractors to verify all dimensions on this plan before construction and notify designer of any modifications Construction shall comply with the current edition of the National Building Code 3D Home Design Ltd. 198 Grafton St. Ch'town, (902) 213-3879

#### NORTH RUSTICO HOME CENTRE

PROJECT: STRATEGIC ENTERPRISES-STARLIGHT CORNER A4. MAIN FLOOR PLAN SCALE: 1/8" = 1'-0" DATE: JUL 15/ 2022 DRAWN BY: 3D HOME DESIGN REVISIONS: 4. MAR 03/ 2023



R-50 (14~15") BLOWN-IN INSULATION.



- SILL GASKET
- 8"x5' CONC.WALL - 1 1/2" EXPANDED TYPE 1 INSULATION
- 16"x6" CONCRETE FOOTING
- (FOOTING KEY)

#### SLAB-ON GRADE FLOOR:

- UNDISTURBED SOIL - 6" CRUSHED GRAVEL

**SECTION B-B** 

- 3" HIGH DENSITY RIGID INSULATION
- 6 mil POLY VAPOUR BARRIER
- 6x6x6/6 WIRE MESH
- 4" MECH. FINISHED CONC.SLAB
- (OPTION: IN-FLOOR HEATING)
- FINISHED AS SPECIFIED

- \*NOTE: 1. A SMOKE ALARM SHALL BE INSTALLED IN EACH BEDROOMS AND IN THE LIVING SPACE. SMOKE ALARMS IN EACH UNIT SHALL BE WIRED TO SOUND ALL AT ONCE. 2. A CARBON MONOXIDE(CO) ALARM SHALL BE INSTALLED IN THE BEDROOMS OR OUTSIDE OF THE BEDROOMS WITHIN 5m OF THE BEDROOM DOORS. ALL CO ALARMS WITHIN EACH UNIT SHALL BE WIRED TO SOUND ALL AT ONCE. 3. A SUPPLEMENTAL EXHAUST EAN WITH A PARED CAPACITY NOT LESS THAN 50 L/G SHALL BE
- A SUPPL