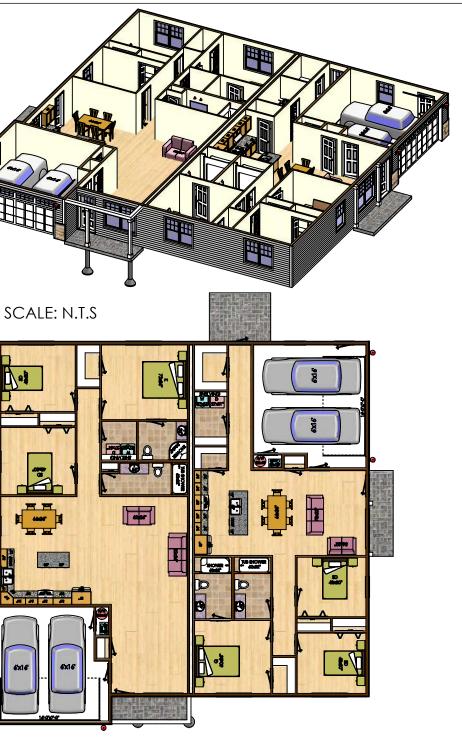

. FRONT & RIGHT ELEVATION A3. REAR & LEFT ELEVATION A4. MAIN FLOOR PLAN A5. SECTION A-A, ROOF PLAN A6. SECTION B-B A7. FOUNDATION PLAN



#### - PLEASE NOTE -

This plan is the property of 3D Home Design Ltd. and is for exclusive use.

3D Home Design Ltd. assumes no liability for any errors or omissions on this plan

Contractors to verify all dimensions on this plan before construction and notify designer of any modifications

Construction shall comply with the current edition of the National Building Code

3D Home Design Ltd. 198 Grafton St. Charlottetown,PE (902) 213-3879, bjh3879@gmail.com

### NORTH RUSTICO HOME CENTRE

PROJECT: STRATEGIC ENTERPRISES-STARLIGHT CORNER A1. COVER PAGE SCALE: N.T.S DATE: JUL 15/ 2022 DRAWN BY: 3D HOME DESIGN REVISIONS: 4. MAR 03/ 2023







-----

-----



# SLAB-ON GRADE MAIN FLOOR PLAN : 2836 sq.ft. - UNIT #1: 1552 sq.ft./ - UNIT #2: 1284 sq.ft.

\*NOTE: -EXTERIOR DOORS AND WINDOWS ARE RSO SIZES. -ALL BEDROOM WINDOWS TO MEET NATIONAL BUILDING CODE EGRESS SIZES. -INTERIOR DOORS ARE 6'-8" HEIGHT. -KITCHEN EXHAUST MUST HAVE BOOSTER SWITCH INSTALLED OR DIRECT EXHAUST TO OUTSIDE.

#### - PLEASE NOTE -

This plan is the property of 3D Home Design Ltd. and is for exclusive use. 3D Home Design Ltd. assumes no liability for any errors or omissions on this plan Contractors to verify all dimensions on this plan before construction and notify designer of any modifications Construction shall comply with the current edition of the National Building Code 3D Home Design Ltd. 198 Grafton St. Ch'town, (902) 213-3879

#### NORTH RUSTICO HOME CENTRE

PROJEC