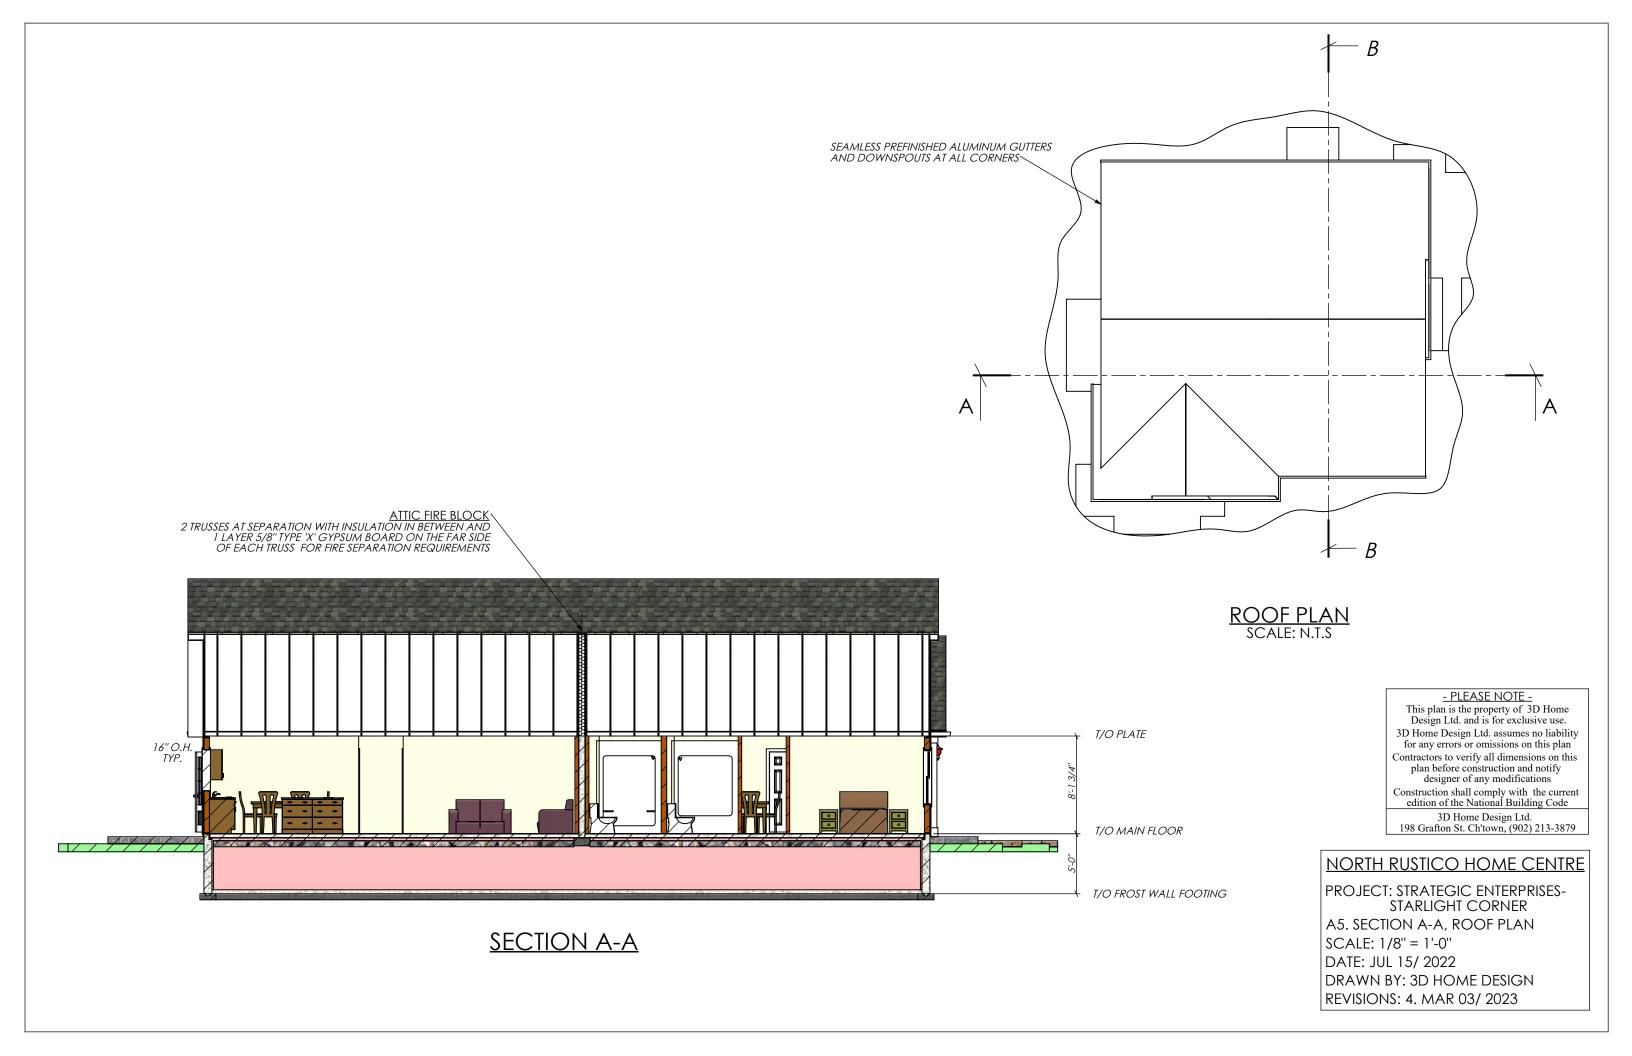

DROOM WINDOWS TO MEET NATIONAL BUILDING CODE EGRESS SIZES. -INTERIOR DOORS ARE 6'-8" HEIGHT. -KITCHEN EXHAUST MUST HAVE BOOSTER SWITCH INSTALLED OR DIRECT EXHAUST TO OUTSIDE.

#### - PLEASE NOTE -

This plan is the property of 3D Home Design Ltd. and is for exclusive use. 3D Home Design Ltd. assumes no liability for any errors or omissions on this plan Contractors to verify all dimensions on this plan before construction and notify designer of any modifications Construction shall comply with the current edition of the National Building Code 3D Home Design Ltd. 198 Grafton St. Ch'town, (902) 213-3879

#### NORTH RUSTICO HOME CENTRE

PROJECT: STRATEGIC ENTERPRISES-STARLIGHT CORNER A4. MAIN FLOOR PLAN SCALE: 1/8" = 1'-0" DATE: JUL 15/ 2022 DRAWN BY: 3D HOME DESIGN REVISIONS: 4. MAR 03/ 2023



R-50 (14~15") BLOWN-IN INSULATION.



- SILL GASKET
- 8"x5' CONC.WALL - 1 1/2" EXPANDED TYPE 1 INSULATION
- 16"x6" CONCRETE FOOTING
- (FOOTING KEY)

#### SLAB-ON GRADE FLOOR:

- UNDISTURBED SOIL - 6" CRUSHED GRAVEL

**SECTION B-B** 

- 3" HIGH DENSITY RIGID INSULATION
- 6 mil POLY VAPOUR BARRIER
- 6x6x6/6 WIRE MESH
- 4" MECH. FINISHED CONC.SLAB
- (OPTION: IN-FLOOR HEATING)
- FINISHED AS SPECIFIED

- \*NOTE: 1. A SMOKE ALARM SHALL BE INSTALLED IN EACH BEDROOMS AND IN THE LIVING SPACE. SMOKE ALARMS IN EACH UNIT SHALL BE WIRED TO SOUND ALL AT ONCE. 2. A CARBON MONOXIDE(CO) ALARM SHALL BE INSTALLED IN THE BEDROOMS OR OUTSIDE OF THE BEDROOMS WITHIN 5m OF THE BEDROOM DOORS. ALL CO ALARMS WITHIN EACH UNIT SHALL BE WIRED TO SOUND ALL AT ONCE. 3. A SUPPLEMENTAL EXHAUST EAN WITH A PARED CAPACITY N